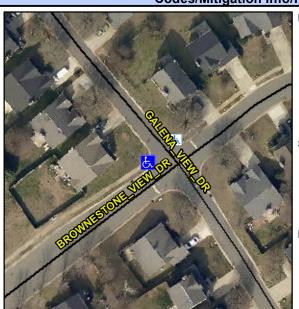

## Access Compliance Report Public Rights-of-Way (Curb Ramps)

Intersection ID: 3126 Main Street: BROWNESTONE\_VIEW\_DR Cross Street: GALENA\_VIEW\_DR Location: W

ADA ID: E452214C2F18 Ramp Type: Perp Initial Pass/Fail: Fail Overall Compliance: No Severity Score: 12.5

## Field Measurements/Component Compliance

Street 1 Name

Stop Condition-Street 2

StopSign

Street 2 Name

N/A

Stop Condition-Street 1

N/A