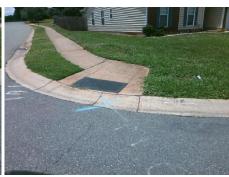

PROW/ADA:
Not Found, R304.5.3

Total Cost: \$ 1850.00

Compliance Description Data Compliance Description Data Yes Ramp Slope (%) N/A Ramp Length (in) 94.0 5.0 No Ramp XSlope (%) Yes Ramp Width (in) 48.0 5.9 N/A N/A Flare Type LT N/A Flare Type RT N/A N/A N/A N/A Flare Slope RT (%) N/A Flare Slope LT (%) N/A Flare Traversable LT? N/A N/A Flare Traversable RT? N/A N/A N/A N/A **DWS Provided?** N/A Landing Length (in) N/A Landing Width (in) N/A N/A **DWS Contrast?** N/A N/A N/A N/A Landing Slope (%) DWS Length (in) N/A N/A Landing X Slope (%) N/A N/A DWS Full Width? N/A N/A Landing Curb? (Y/N) N/A N/A DWS Offset (in) N/A N/A N/A Shared Landing? N/A **Gutter Ponding?** N/A N/A Gutter Slope (%) N/A N/A Gutter Lip Ht (in) N/A N/A Gutter X Slope (%) N/A N/A Painted X Walk1? No N/A Painted X Walk2? N/A X Walk 1 Direction To NE X Walk 2 Direction N/A N/A N/A N/A X Walk 1 Width (in) X Walk 2 Width (in) N/A X Walk 1 Slope (%) 0.3 X Walk 2 Slope (%) N/A X Walk 1 X Slope (%) 5.0 X Walk 2 X Slope (%) N/A N/A N/A N/A Ramp inside XWalk2? Ramp inside XWalk1? N/A Road Slope (%) N/A N/A Clear Space? N/A Road X Slope (%) N/A N/A Clear Space to XWalk (in) N/A N/A N/A Any Obstructions? N/A Storm Grate/Utility Hazard? N/A **Obstruction Type** Storm Grate/Utility Type N/A N/A

Yes

Surface Condition? (G/P)

Good