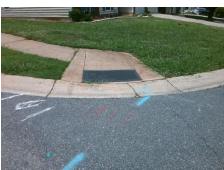

PROW/ADA:
Not Found, R304.5.3

Total Cost: \$ 1850.00

Compliance Description Data Compliance Description Data Yes Ramp Slope (%) N/A Ramp Length (in) 94.0 5.0 No Ramp XSlope (%) Yes Ramp Width (in) 48.0 5.9 N/A N/A Flare Type LT N/A Flare Type RT N/A N/A N/A N/A Flare Slope RT (%) N/A Flare Slope LT (%) N/A Flare Traversable LT? N/A N/A Flare Traversable RT? N/A N/A N/A N/A **DWS Provided?** N/A Landing Length (in) N/A Landing Width (in) N/A N/A **DWS Contrast?** N/A N/A N/A N/A Landing Slope (%) DWS Length (in) N/A N/A Landing X Slope (%) N/A N/A DWS Full Width? N/A N/A Landing Curb? (Y/N) N/A N/A DWS Offset (in) N/A N/A N/A Shared Landing? N/A **Gutter Ponding?** N/A N/A Gutter Slope (%) N/A N/A Gutter Lip Ht (in) N/A N/A Gutter X Slope (%) N/A N/A Painted X Walk1? No N/A Painted X Walk2? N/A X Walk 1 Direction To NE X Walk 2 Direction N/A N/A N/A N/A X Walk 1 Width (in) X Walk 2 Width (in) N/A X Walk 1 Slope (%) 0.3 X Walk 2 Slope (%) N/A X Walk 1 X Slope (%) 5.0 X Walk 2 X Slope (%) N/A N/A N/A N/A Ramp inside XWalk2? Ramp inside XWalk1? N/A Road Slope (%) N/A N/A Clear Space? N/A Road X Slope (%) N/A N/A Clear Space to XWalk (in) N/A N/A N/A Any Obstructions? N/A Storm Grate/Utility Hazard? N/A **Obstruction Type** Storm Grate/Utility Type N/A N/A

Yes

Surface Condition? (G/P)

Good