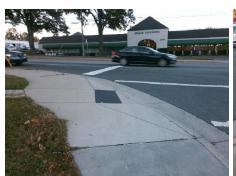

## **Access Compliance Report** Public Rights-of-Way (Curb Ramps)

| Intersection ID: 15064                  | Main Street: MONROE_RD |                      |            | Cross Street: WASHBURN_AV                 |     |                       |        |                                  | Location: E                 |     |  |
|-----------------------------------------|------------------------|----------------------|------------|-------------------------------------------|-----|-----------------------|--------|----------------------------------|-----------------------------|-----|--|
| ADA ID: E455BBBBBDBD7                   | Ramp Type: Perp        |                      |            | Initial Pass/Fail: Fail Overall Compliand |     |                       | nce: N | o Severity Score:                | 22.5                        |     |  |
| Codes/Mitigation Info/Possible Solution |                        |                      |            | Field Measurements/Component Compliance   |     |                       |        |                                  |                             |     |  |
|                                         | M. Marin               | Possible Solutions:  |            |                                           |     |                       |        | Data Compliance Description Data |                             |     |  |
| ALCONDED .                              | Tank and a set         | Remove & Replace Er  | tire Ramp. |                                           | N/A | Ramp Length (in)      | 91.5   | No                               | Ramp Slope (%)              | 9.9 |  |
| A STATE AND A STATE                     | A Share the            |                      |            |                                           | No  | Ramp Width (in)       | 46.5   | Yes                              | Ramp XSlope (%)             | 4.8 |  |
|                                         | A Population           |                      |            |                                           | N/A | Flare Type LT         | N/A    | N/A                              | Flare Type RT               | N/A |  |
|                                         |                        |                      |            |                                           | N/A | Flare Slope LT (%)    | N/A    | N/A                              | Flare Slope RT (%)          | N/A |  |
| THEN AN                                 |                        |                      |            |                                           | N/A | Flare Traversable LT? | N/A    | N/A                              | Flare Traversable RT?       | N/A |  |
| VLSAD                                   | and the state          |                      |            |                                           | N/A | Landing Length (in)   | N/A    | N/A                              | DWS Provided?               | N/A |  |
|                                         | 0                      | Surveyor Notes:      |            |                                           | N/A | Landing Width (in)    | N/A    | N/A                              | DWS Contrast?               | N/A |  |
|                                         |                        | N/A                  |            |                                           | N/A | Landing Slope (%)     | N/A    | N/A                              | DWS Length (in)             | N/A |  |
| the Article                             |                        |                      |            |                                           | N/A | Landing X Slope (%)   | N/A    | N/A                              | DWS Full Width?             | N/A |  |
| KOTA                                    |                        |                      |            |                                           | N/A | Landing Curb? (Y/N)   | N/A    | N/A                              | DWS Offset (in)             | N/A |  |
|                                         | 3 10                   |                      |            |                                           | N/A | Shared Landing?       | N/A    |                                  |                             |     |  |
|                                         |                        | PROW/ADA:            |            |                                           | N/A | Gutter Ponding?       | N/A    | N/A                              | Gutter Slope (%)            | N/A |  |
|                                         | tor. 1                 | Not Found, R304.5.1, | R304.2.2   |                                           | N/A | Gutter Lip Ht (in)    | N/A    | N/A                              | Gutter X Slope (%)          | N/A |  |
| Contraction of the second               |                        | ,,                   |            |                                           | N/A | Painted X Walk1?      | Yes    | N/A                              | Painted X Walk2?            | N/A |  |
| a very and                              | and the second         |                      |            |                                           |     | X Walk 1 Direction    | To NW  |                                  | X Walk 2 Direction          | N/A |  |
| A A AND A B                             | 1                      |                      |            |                                           | N/A | X Walk 1 Width (in)   | 106.0  | N/A                              | X Walk 2 Width (in)         | N/A |  |
| Street 1 Name                           | WASHBURN AV            |                      |            |                                           |     | X Walk 1 Slope (%)    | 4.0    |                                  | X Walk 2 Slope (%)          | N/A |  |
| Stop Condition-Street 2                 | Signal                 |                      |            |                                           |     | X Walk 1 X Slope (%)  | 8.3    |                                  | X Walk 2 X Slope (%)        | N/A |  |
| Street 2 Name                           | N/A                    |                      |            |                                           | N/A | Ramp inside XWalk1?   | Yes    | N/A                              | Ramp inside XWalk2?         | N/A |  |
| Stop Condition-Street 1                 | N/A                    |                      |            |                                           |     | Road Slope (%)        | N/A    | N/A                              | Clear Space?                | N/A |  |
|                                         |                        |                      |            |                                           |     | Road X Slope (%)      | N/A    | N/A                              | Clear Space to XWalk (in)   | N/A |  |
|                                         |                        |                      |            |                                           | N/A | Any Obstructions?     | N/A    | N/A                              | Storm Grate/Utility Hazard? | N/A |  |
|                                         |                        | Total Cost:          | \$1        | 850.00                                    |     | Obstruction Type      |        |                                  | Storm Grate/Utility Type    |     |  |
|                                         |                        |                      |            |                                           |     |                       | N/A    |                                  |                             | N/A |  |