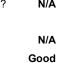

## **Access Compliance Report** Public Rights-of-Way (Curb Ramps)

| Intersection ID: 15064                  | Main Street: MONROE_RD |                      |            | Cross Street: WASHBURN_AV                 |     |                       |        |                                  | Location: E                 |     |  |
|-----------------------------------------|------------------------|----------------------|------------|-------------------------------------------|-----|-----------------------|--------|----------------------------------|-----------------------------|-----|--|
| ADA ID: E455BBBBBDBD7                   | Ramp Type: Perp        |                      |            | Initial Pass/Fail: Fail Overall Compliand |     |                       | nce: N | o Severity Score:                | 22.5                        |     |  |
| Codes/Mitigation Info/Possible Solution |                        |                      |            | Field Measurements/Component Compliance   |     |                       |        |                                  |                             |     |  |
|                                         | M. Marin               | Possible Solutions:  |            |                                           |     |                       |        | Data Compliance Description Data |                             |     |  |
| ALCONDED .                              | Tank and a set         | Remove & Replace Er  | tire Ramp. |                                           | N/A | Ramp Length (in)      | 91.5   | No                               | Ramp Slope (%)              | 9.9 |  |
| A STATE AND A STATE                     | A Share the            |                      |            |                                           | No  | Ramp Width (in)       | 46.5   | Yes                              | Ramp XSlope (%)             | 4.8 |  |
|                                         | A Population           |                      |            |                                           | N/A | Flare Type LT         | N/A    | N/A                              | Flare Type RT               | N/A |  |
|                                         |                        |                      |            |                                           | N/A | Flare Slope LT (%)    | N/A    | N/A                              | Flare Slope RT (%)          | N/A |  |
| THEN AN                                 |                        |                      |            |                                           | N/A | Flare Traversable LT? | N/A    | N/A                              | Flare Traversable RT?       | N/A |  |
| VLSAD                                   | and the state          |                      |            |                                           | N/A | Landing Length (in)   | N/A    | N/A                              | DWS Provided?               | N/A |  |
|                                         | 0                      | Surveyor Notes:      |            |                                           | N/A | Landing Width (in)    | N/A    | N/A                              | DWS Contrast?               | N/A |  |
|                                         |                        | N/A                  |            |                                           | N/A | Landing Slope (%)     | N/A    | N/A                              | DWS Length (in)             | N/A |  |
| the Article                             |                        |                      |            |                                           | N/A | Landing X Slope (%)   | N/A    | N/A                              | DWS Full Width?             | N/A |  |
| KOTA                                    |                        |                      |            |                                           | N/A | Landing Curb? (Y/N)   | N/A    | N/A                              | DWS Offset (in)             | N/A |  |
|                                         | 3 10                   |                      |            |                                           | N/A | Shared Landing?       | N/A    |                                  |                             |     |  |
|                                         |                        | PROW/ADA:            |            |                                           | N/A | Gutter Ponding?       | N/A    | N/A                              | Gutter Slope (%)            | N/A |  |
|                                         | tor. 1                 | Not Found, R304.5.1, | R304.2.2   |                                           | N/A | Gutter Lip Ht (in)    | N/A    | N/A                              | Gutter X Slope (%)          | N/A |  |
| Contraction of the second               |                        | ,,                   |            |                                           | N/A | Painted X Walk1?      | Yes    | N/A                              | Painted X Walk2?            | N/A |  |
| a very and                              | and the second         |                      |            |                                           |     | X Walk 1 Direction    | To NW  |                                  | X Walk 2 Direction          | N/A |  |
| A A AND A B                             | 1                      |                      |            |                                           | N/A | X Walk 1 Width (in)   | 106.0  | N/A                              | X Walk 2 Width (in)         | N/A |  |
| Street 1 Name                           | WASHBURN AV            |                      |            |                                           |     | X Walk 1 Slope (%)    | 4.0    |                                  | X Walk 2 Slope (%)          | N/A |  |
| Stop Condition-Street 2                 | Signal                 |                      |            |                                           |     | X Walk 1 X Slope (%)  | 8.3    |                                  | X Walk 2 X Slope (%)        | N/A |  |
| Street 2 Name                           | N/A                    |                      |            |                                           | N/A | Ramp inside XWalk1?   | Yes    | N/A                              | Ramp inside XWalk2?         | N/A |  |
| Stop Condition-Street 1                 | N/A                    |                      |            |                                           |     | Road Slope (%)        | N/A    | N/A                              | Clear Space?                | N/A |  |
|                                         |                        |                      |            |                                           |     | Road X Slope (%)      | N/A    | N/A                              | Clear Space to XWalk (in)   | N/A |  |
|                                         |                        |                      |            |                                           | N/A | Any Obstructions?     | N/A    | N/A                              | Storm Grate/Utility Hazard? | N/A |  |
|                                         |                        | Total Cost:          | \$1        | 850.00                                    |     | Obstruction Type      |        |                                  | Storm Grate/Utility Type    |     |  |
|                                         |                        |                      |            |                                           |     |                       | N/A    |                                  |                             | N/A |  |