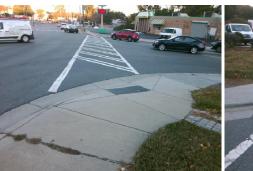

## **Access Compliance Report** Public Rights-of-Way (Curb Ramps)

| Intersection ID: 15064                  | Main Street: MONROE_RD |                      |            | Cross Street: WASHBURN_AV                 |     |                       |        |                                  | Location: E                 |     |  |
|-----------------------------------------|------------------------|----------------------|------------|-------------------------------------------|-----|-----------------------|--------|----------------------------------|-----------------------------|-----|--|
| ADA ID: E455BBBBBDBD7                   | Ramp Type: Perp        |                      |            | Initial Pass/Fail: Fail Overall Compliand |     |                       | nce: N | o Severity Score:                | 22.5                        |     |  |
| Codes/Mitigation Info/Possible Solution |                        |                      |            | Field Measurements/Component Compliance   |     |                       |        |                                  |                             |     |  |
|                                         | M. Marin               | Possible Solutions:  |            |                                           |     |                       |        | Data Compliance Description Data |                             |     |  |
| ALCONDED .                              | Tank and a set         | Remove & Replace Er  | tire Ramp. |                                           | N/A | Ramp Length (in)      | 91.5   | No                               | Ramp Slope (%)              | 9.9 |  |
| A STATE AND A STATE                     | A Share the            |                      |            |                                           | No  | Ramp Width (in)       | 46.5   | Yes                              | Ramp XSlope (%)             | 4.8 |  |
|                                         | A Population           |                      |            |                                           | N/A | Flare Type LT         | N/A    | N/A                              | Flare Type RT               | N/A |  |
|                                         |                        |                      |            |                                           | N/A | Flare Slope LT (%)    | N/A    | N/A                              | Flare Slope RT (%)          | N/A |  |
| THEN AN                                 |                        |                      |            |                                           | N/A | Flare Traversable LT? | N/A    | N/A                              | Flare Traversable RT?       | N/A |  |
| VLSAD                                   | and the state          |                      |            |                                           | N/A | Landing Length (in)   | N/A    | N/A                              | DWS Provided?               | N/A |  |
|                                         | 0                      | Surveyor Notes:      |            |                                           | N/A | Landing Width (in)    | N/A    | N/A                              | DWS Contrast?               | N/A |  |
|                                         |                        | N/A                  |            |                                           | N/A | Landing Slope (%)     | N/A    | N/A                              | DWS Length (in)             | N/A |  |
| the Article                             |                        |                      |            |                                           | N/A | Landing X Slope (%)   | N/A    | N/A                              | DWS Full Width?             | N/A |  |
| KOTA                                    |                        |                      |            |                                           | N/A | Landing Curb? (Y/N)   | N/A    | N/A                              | DWS Offset (in)             | N/A |  |
|                                         | 3 10                   |                      |            |                                           | N/A | Shared Landing?       | N/A    |                                  |                             |     |  |
|                                         |                        | PROW/ADA:            |            |                                           | N/A | Gutter Ponding?       | N/A    | N/A                              | Gutter Slope (%)            | N/A |  |
|                                         | tor. 1                 | Not Found, R304.5.1, | R304.2.2   |                                           | N/A | Gutter Lip Ht (in)    | N/A    | N/A                              | Gutter X Slope (%)          | N/A |  |
| Contraction of the second               |                        | ,,                   |            |                                           | N/A | Painted X Walk1?      | Yes    | N/A                              | Painted X Walk2?            | N/A |  |
| a very and                              | and the second         |                      |            |                                           |     | X Walk 1 Direction    | To NW  |                                  | X Walk 2 Direction          | N/A |  |
| A A AND A B                             | 1                      |                      |            |                                           | N/A | X Walk 1 Width (in)   | 106.0  | N/A                              | X Walk 2 Width (in)         | N/A |  |
| Street 1 Name                           | WASHBURN AV            |                      |            |                                           |     | X Walk 1 Slope (%)    | 4.0    |                                  | X Walk 2 Slope (%)          | N/A |  |
| Stop Condition-Street 2                 | Signal                 |                      |            |                                           |     | X Walk 1 X Slope (%)  | 8.3    |                                  | X Walk 2 X Slope (%)        | N/A |  |
| Street 2 Name                           | N/A                    |                      |            |                                           | N/A | Ramp inside XWalk1?   | Yes    | N/A                              | Ramp inside XWalk2?         | N/A |  |
| Stop Condition-Street 1                 | N/A                    |                      |            |                                           |     | Road Slope (%)        | N/A    | N/A                              | Clear Space?                | N/A |  |
|                                         |                        |                      |            |                                           |     | Road X Slope (%)      | N/A    | N/A                              | Clear Space to XWalk (in)   | N/A |  |
|                                         |                        |                      |            |                                           | N/A | Any Obstructions?     | N/A    | N/A                              | Storm Grate/Utility Hazard? | N/A |  |
|                                         |                        | Total Cost:          | \$1        | 850.00                                    |     | Obstruction Type      |        |                                  | Storm Grate/Utility Type    |     |  |
|                                         |                        |                      |            |                                           |     |                       | N/A    |                                  |                             | N/A |  |