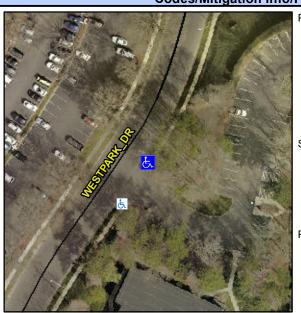

## Access Compliance Report Public Rights-of-Way (Curb Ramps)

Intersection ID: 10041482 Main Street: WESTPARK\_DR Cross Street: N/A Location: NE

ADA ID: E46686C48A02 Ramp Type: PerpDiag Initial Pass/Fail: Fail Overall Compliance: No Severity Score: 37.5

## Field Measurements/Component Compliance

Street 1 Name
Stop Condition-Street 2
Street 2 Name
Stop Condition-Street 1

WESTPARK DR
None
ENTRANCE
None

Possible Solutions:

Remove & Replace Curb Ramp With Two New Directional Ramps or Equivalent.