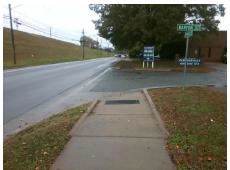

## **Access Compliance Report Public Rights-of-Way** (Curb Ramps)

Data N/A 0.0 0.0

Intersection ID: 10033476 Main Street: OLD PINEVILLE RD **Cross Street: BARTON BV** Location: NW ADA ID: E46A879EF861 Ramp Type: Directional1 Initial Pass/Fail: Fail **Overall Compliance: No Severity Score:** 12.5

## Field Measurements/Component Compliance

Data Compliance Description

**BARTON BV** Street 1 Name Stop Condition-Street 1 None Street 2 Name N/A Stop Condition-Street 2 N/A

| Possible Solutions:           |  |  |  |  |  |  |  |
|-------------------------------|--|--|--|--|--|--|--|
| Remove & Replace Entire Ramp. |  |  |  |  |  |  |  |
|                               |  |  |  |  |  |  |  |
|                               |  |  |  |  |  |  |  |
|                               |  |  |  |  |  |  |  |
|                               |  |  |  |  |  |  |  |
|                               |  |  |  |  |  |  |  |
| Surveyor Notes:               |  |  |  |  |  |  |  |
| N/A                           |  |  |  |  |  |  |  |
|                               |  |  |  |  |  |  |  |
|                               |  |  |  |  |  |  |  |
| PROMIAR A                     |  |  |  |  |  |  |  |
| PROW/ADA:                     |  |  |  |  |  |  |  |
| R304.5.3                      |  |  |  |  |  |  |  |
|                               |  |  |  |  |  |  |  |
|                               |  |  |  |  |  |  |  |
|                               |  |  |  |  |  |  |  |
|                               |  |  |  |  |  |  |  |
|                               |  |  |  |  |  |  |  |
|                               |  |  |  |  |  |  |  |