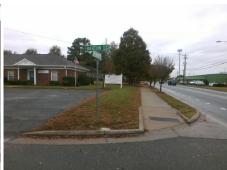

## **Access Compliance Report Public Rights-of-Way** (Curb Ramps)

Data N/A 0.0 0.0

Intersection ID: 10033476 Main Street: OLD PINEVILLE RD **Cross Street: BARTON BV** Location: NW ADA ID: E46A879EF861 Ramp Type: Directional1 Initial Pass/Fail: Fail **Overall Compliance: No Severity Score:** 12.5

## Field Measurements/Component Compliance

Data Compliance Description

**BARTON BV** Street 1 Name Stop Condition-Street 1 None Street 2 Name N/A Stop Condition-Street 2 N/A

| Possible Solutions:           |  |  |  |  |  |  |  |
|-------------------------------|--|--|--|--|--|--|--|
| Remove & Replace Entire Ramp. |  |  |  |  |  |  |  |
|                               |  |  |  |  |  |  |  |
|                               |  |  |  |  |  |  |  |
|                               |  |  |  |  |  |  |  |
|                               |  |  |  |  |  |  |  |
|                               |  |  |  |  |  |  |  |
| Surveyor Notes:               |  |  |  |  |  |  |  |
| N/A                           |  |  |  |  |  |  |  |
|                               |  |  |  |  |  |  |  |
|                               |  |  |  |  |  |  |  |
| PROMIAR A                     |  |  |  |  |  |  |  |
| PROW/ADA:                     |  |  |  |  |  |  |  |
| R304.5.3                      |  |  |  |  |  |  |  |
|                               |  |  |  |  |  |  |  |
|                               |  |  |  |  |  |  |  |
|                               |  |  |  |  |  |  |  |
|                               |  |  |  |  |  |  |  |
|                               |  |  |  |  |  |  |  |
|                               |  |  |  |  |  |  |  |