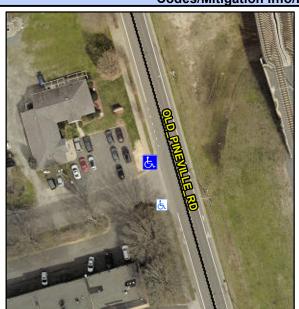

## **Access Compliance Report Public Rights-of-Way** (Curb Ramps)

Data N/A 0.0 0.0

Intersection ID: 10033476 Main Street: OLD PINEVILLE RD **Cross Street: BARTON BV** Location: NW ADA ID: E46A879EF861 Ramp Type: Directional1 Initial Pass/Fail: Fail **Overall Compliance: No Severity Score:** 12.5