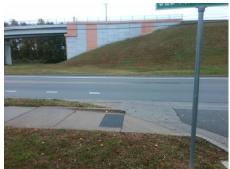

## **Access Compliance Report Public Rights-of-Way** (Curb Ramps)

Data N/A 0.0 0.0

Intersection ID: 10033476 Main Street: OLD PINEVILLE RD **Cross Street: BARTON BV** Location: NW ADA ID: E46A879EF861 Ramp Type: Directional1 Initial Pass/Fail: Fail **Overall Compliance: No Severity Score:** 12.5

## Field Measurements/Component Compliance

Data Compliance Description

**BARTON BV** Street 1 Name Stop Condition-Street 1 None Street 2 Name N/A Stop Condition-Street 2 N/A

| Possible Solutions:           |  |  |  |  |  |  |  |
|-------------------------------|--|--|--|--|--|--|--|
| Remove & Replace Entire Ramp. |  |  |  |  |  |  |  |
|                               |  |  |  |  |  |  |  |
|                               |  |  |  |  |  |  |  |
|                               |  |  |  |  |  |  |  |
|                               |  |  |  |  |  |  |  |
|                               |  |  |  |  |  |  |  |
| Surveyor Notes:               |  |  |  |  |  |  |  |
| N/A                           |  |  |  |  |  |  |  |
|                               |  |  |  |  |  |  |  |
|                               |  |  |  |  |  |  |  |
| PROMIAR A                     |  |  |  |  |  |  |  |
| PROW/ADA:                     |  |  |  |  |  |  |  |
| R304.5.3                      |  |  |  |  |  |  |  |
|                               |  |  |  |  |  |  |  |
|                               |  |  |  |  |  |  |  |
|                               |  |  |  |  |  |  |  |
|                               |  |  |  |  |  |  |  |
|                               |  |  |  |  |  |  |  |
|                               |  |  |  |  |  |  |  |