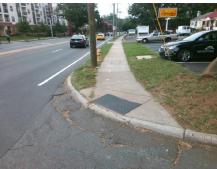

## **Access Compliance Report Public Rights-of-Way** (Curb Ramps)

Data

6.6

8.1

N/A

Good

Cross Street: PARK RD Intersection ID: 19006 Main Street: CORTLAND RD Location: SW Initial Pass/Fail: Fail **Overall Compliance: No Severity Score:** 25 ADA ID: E46C8796789A Ramp Type: Perp

Clear Space?

Flare Traversable RT?

**CORTLAND RD** Street 1 Name Stop Condition-Street 2 StopSign N/A Street 2 Name Stop Condition-Street 1 N/A

Possible Solutions: Remove & Replace Entire Ramp. Surveyor Notes: N/A PROW/ADA: Not Found, R304.5.3