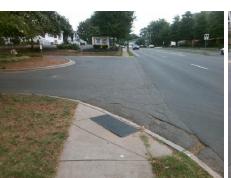

## **Access Compliance Report Public Rights-of-Way** (Curb Ramps)

Data

6.6

8.1

N/A

Good

Cross Street: PARK RD Intersection ID: 19006 Main Street: CORTLAND RD Location: SW Initial Pass/Fail: Fail **Overall Compliance: No Severity Score:** 25 ADA ID: E46C8796789A Ramp Type: Perp

Clear Space?

Flare Traversable RT?

**CORTLAND RD** Street 1 Name Stop Condition-Street 2 StopSign N/A Street 2 Name Stop Condition-Street 1 N/A

Possible Solutions: Remove & Replace Entire Ramp. Surveyor Notes: N/A PROW/ADA: Not Found, R304.5.3