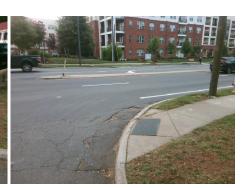

## **Access Compliance Report Public Rights-of-Way** (Curb Ramps)

Data

6.6

8.1

N/A

Good

Cross Street: PARK RD Intersection ID: 19006 Main Street: CORTLAND RD Location: SW Initial Pass/Fail: Fail **Overall Compliance: No Severity Score:** 25 ADA ID: E46C8796789A Ramp Type: Perp

Clear Space?

Flare Traversable RT?

**CORTLAND RD** Street 1 Name Stop Condition-Street 2 StopSign N/A Street 2 Name Stop Condition-Street 1 N/A

Possible Solutions: Remove & Replace Entire Ramp. Surveyor Notes: N/A PROW/ADA: Not Found, R304.5.3