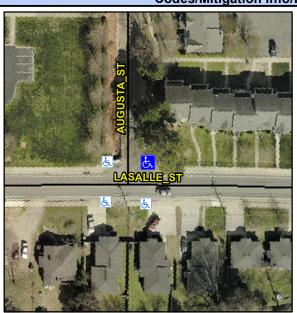

## Access Compliance Report Public Rights-of-Way (Curb Ramps)

Intersection ID: 8373 Main Street: AUGUSTA\_ST Cross Street: LASALLE\_ST Location: NE

ADA ID: E46D26022FAF Ramp Type: PerpDiag Initial Pass/Fail: Fail Overall Compliance: No Severity Score: 33.75

## Field Measurements/Component Compliance

Street 1 Name
AUGUSTA ST
Stop Condition-Street 2
StopSign
Street 2 Name
LASALLE ST
Stop Condition-Street 1
None

Possible Solutions:

Remove & Replace Curb Ramp With
Two New Directional Ramps or
Equivalent.