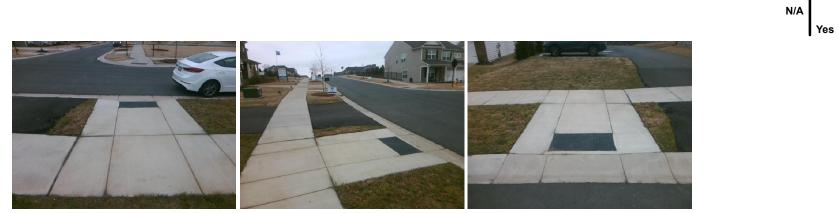

## Access Compliance Report Public Rights-of-Way (Curb Ramps)

| Intersection ID: 53745 Main St          | Cross Street                  | Cross Street: CANTERBURY_CASTLE_DR             |                       |           |                   | NW                          |      |
|-----------------------------------------|-------------------------------|------------------------------------------------|-----------------------|-----------|-------------------|-----------------------------|------|
|                                         |                               |                                                |                       | Location: |                   |                             |      |
| ADA ID: E4716D421475 Ramp Type: Perp    |                               | Initial Pass/Fail: Fail Overall Compliance: No |                       |           | o Severity Score: | 12.5                        |      |
| Codes/Mitigation Info/Possible Solution |                               | Field Measurements/Component Compliance        |                       |           |                   |                             |      |
|                                         | Possible Solutions:           | Comp                                           | bliance Description   | Data      | Comp              | liance Description          | Data |
| CANTLE TEURIT CASTLE DRA C              | Remove & Replace Entire Ramp. | N/A                                            | Ramp Length (in)      | 96.0      | Yes               | Ramp Slope (%)              | 5.2  |
|                                         |                               | Yes                                            | Ramp Width (in)       | 48.0      | No                | Ramp XSlope (%)             | 5.3  |
|                                         | 1                             | N/A                                            | Flare Type LT         | N/A       | N/A               | Flare Type RT               | N/A  |
|                                         |                               | N/A                                            | Flare Slope LT (%)    | N/A       | N/A               | Flare Slope RT (%)          | N/A  |
|                                         |                               | N/A                                            | Flare Traversable LT? | N/A       | N/A               | Flare Traversable RT?       | N/A  |
|                                         | 2                             | N/A                                            | Landing Length (in)   | N/A       | N/A               | DWS Provided?               | N/A  |
|                                         | Surveyor Notes:               | N/A                                            | Landing Width (in)    | N/A       | N/A               | DWS Contrast?               | N/A  |
|                                         | N/A                           | N/A                                            | Landing Slope (%)     | N/A       | N/A               | DWS Length (in)             | N/A  |
|                                         |                               | N/A                                            | Landing X Slope (%)   | N/A       | N/A               | DWS Full Width?             | N/A  |
|                                         |                               | N/A                                            | Landing Curb? (Y/N)   | N/A       | N/A               | DWS Offset (in)             | N/A  |
|                                         |                               | N/A                                            | Shared Landing?       | N/A       |                   |                             |      |
|                                         | PROW/ADA:                     | N/A                                            | Gutter Ponding?       | N/A       | N/A               | Gutter Slope (%)            | N/A  |
|                                         | Not Found, R304.5.3           | N/A                                            | Gutter Lip Ht (in)    | N/A       | N/A               | Gutter X Slope (%)          | N/A  |
|                                         |                               | N/A                                            | Painted X Walk1?      | No        | N/A               | Painted X Walk2?            | N/A  |
|                                         | 3                             |                                                | X Walk 1 Direction    | To SW     |                   | X Walk 2 Direction          | N/A  |
|                                         |                               | N/A                                            | X Walk 1 Width (in)   | N/A       | N/A               | X Walk 2 Width (in)         | N/A  |
| Street 1 Name CANTERBURY ESTATE DR      |                               |                                                | X Walk 1 Slope (%)    | 1.7       |                   | X Walk 2 Slope (%)          | N/A  |
| Stop Condition-Street 2 None            |                               |                                                | X Walk 1 X Slope (%)  | 4.6       |                   | X Walk 2 X Slope (%)        | N/A  |
| Street 2 Name N/A                       |                               | N/A                                            | Ramp inside XWalk1?   | N/A       | N/A               | Ramp inside XWalk2?         | N/A  |
| Stop Condition-Street 1 N/A             |                               |                                                | Road Slope (%)        | N/A       | N/A               | Clear Space?                | N/A  |
|                                         |                               |                                                | Road X Slope (%)      | N/A       | N/A               | Clear Space to XWalk (in)   | N/A  |
|                                         |                               | N/A                                            | Any Obstructions?     | N/A       | N/A               | Storm Grate/Utility Hazard? | N/A  |
|                                         | Total Cost: \$ 1              | 850.00                                         | Obstruction Type      |           |                   | Storm Grate/Utility Type    |      |
|                                         |                               |                                                |                       | N/A       |                   |                             | N/A  |