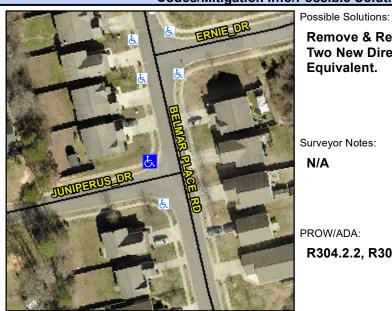

## **Access Compliance Report Public Rights-of-Way** (Curb Ramps)

Intersection ID: 6747 Main Street: JUNIPERUS DR Cross Street: BELMAR PLACE RD Location: NW Ramp Type: PerpDiag Initial Pass/Fail: Fail **Overall Compliance: No** Severity Score: 13.75 ADA ID: E471E70203E1

## Field Measurements/Component Compliance

Street 1 Name Stop Condition-Street 2 Street 2 Name Stop Condition-Street 1 PROW/ADA: R304.2.2, R304.5.3

**JUNIPERUS DR** StopSign **BELMAR PLACE RD** None

> Total Cost: 3200.00