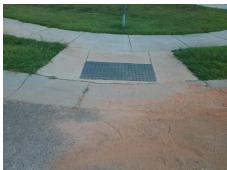

## **Access Compliance Report Public Rights-of-Way** (Curb Ramps)

Intersection ID: 6747 Main Street: JUNIPERUS DR Cross Street: BELMAR PLACE RD Location: NW Ramp Type: PerpDiag Initial Pass/Fail: Fail **Overall Compliance: No** Severity Score: 13.75 ADA ID: E471E70203E1

## Field Measurements/Component Compliance

Street 1 Name Stop Condition-Street 2 Street 2 Name Stop Condition-Street 1 PROW/ADA: R304.2.2, R304.5.3

**JUNIPERUS DR** StopSign **BELMAR PLACE RD** None

> Total Cost: 3200.00

**Remove & Replace Curb Ramp With** Two New Directional Ramps or

| Compliance Description |                       | Data | Compliance Description |                             | Data |
|------------------------|-----------------------|------|------------------------|-----------------------------|------|
| N/A                    | Ramp Length (in)      | 48.0 | No                     | Ramp Slope (%)              | 8.5  |
| Yes                    | Ramp Width (in)       | 48.0 | No                     | Ramp XSlope (%)             | 5.0  |
| N/A                    | Flare Type LT         | N/A  | N/A                    | Flare Type RT               | N/A  |
| N/A                    | Flare Slope LT (%)    | N/A  | N/A                    | Flare Slope RT (%)          | N/A  |
| N/A                    | Flare Traversable LT? | N/A  | N/A                    | Flare Traversable RT?       | N/A  |
| N/A                    | Landing Length (in)   | N/A  | N/A                    | DWS Provided?               | N/A  |
| N/A                    | Landing Width (in)    | N/A  | N/A                    | DWS Contrast?               | N/A  |
| N/A                    | Landing Slope (%)     | N/A  | N/A                    | DWS Length (in)             | N/A  |
| N/A                    | Landing X Slope (%)   | N/A  | N/A                    | DWS Full Width?             | N/A  |
| N/A                    | Landing Curb? (Y/N)   | N/A  | N/A                    | DWS Offset (in)             | N/A  |
| N/A                    | Shared Landing?       | N/A  |                        |                             |      |
| N/A                    | Gutter Ponding?       | N/A  | N/A                    | Gutter Slope (%)            | N/A  |
| N/A                    | Gutter Lip Ht (in)    | N/A  | N/A                    | Gutter X Slope (%)          | N/A  |
| N/A                    | Painted X Walk1?      | No   | N/A                    | Painted X Walk2?            | No   |
|                        | X Walk 1 Direction    | To S |                        | X Walk 2 Direction          | To E |
| N/A                    | X Walk 1 Width (in)   | N/A  | N/A                    | X Walk 2 Width (in)         | N/A  |
|                        | X Walk 1 Slope (%)    | 2.3  |                        | X Walk 2 Slope (%)          | 1.5  |
|                        | X Walk 1 X Slope (%)  | 5.6  |                        | X Walk 2 X Slope (%)        | 2.3  |
| N/A                    | Ramp inside XWalk1?   | N/A  | N/A                    | Ramp inside XWalk2?         | N/A  |
|                        | Road Slope (%)        | 2.9  | N/A                    | Clear Space?                | N/A  |
|                        | Road X Slope (%)      | 0.8  | N/A                    | Clear Space to XWalk (in)   | N/A  |
| N/A                    | Any Obstructions?     | N/A  | N/A                    | Storm Grate/Utility Hazard? | N/A  |
|                        | Obstruction Type      |      |                        | Storm Grate/Utility Type    |      |
|                        |                       | N/A  |                        |                             | N/A  |
|                        |                       |      | Yes                    | Surface Condition? (G/P)    | Good |