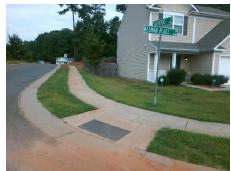

## **Access Compliance Report Public Rights-of-Way** (Curb Ramps)

Intersection ID: 6747 Main Street: JUNIPERUS DR Cross Street: BELMAR PLACE RD Location: NW Ramp Type: PerpDiag Initial Pass/Fail: Fail **Overall Compliance: No** Severity Score: 13.75 ADA ID: E471E70203E1

## Field Measurements/Component Compliance

Street 1 Name Stop Condition-Street 2 Street 2 Name Stop Condition-Street 1 PROW/ADA: R304.2.2, R304.5.3

**JUNIPERUS DR** StopSign **BELMAR PLACE RD** None

> Total Cost: 3200.00

**Remove & Replace Curb Ramp With** Two New Directional Ramps or

| Compliance Description |                       | Data | Compliance Description |                             | Data |
|------------------------|-----------------------|------|------------------------|-----------------------------|------|
| N/A                    | Ramp Length (in)      | 48.0 | No                     | Ramp Slope (%)              | 8.5  |
| Yes                    | Ramp Width (in)       | 48.0 | No                     | Ramp XSlope (%)             | 5.0  |
| N/A                    | Flare Type LT         | N/A  | N/A                    | Flare Type RT               | N/A  |
| N/A                    | Flare Slope LT (%)    | N/A  | N/A                    | Flare Slope RT (%)          | N/A  |
| N/A                    | Flare Traversable LT? | N/A  | N/A                    | Flare Traversable RT?       | N/A  |
| N/A                    | Landing Length (in)   | N/A  | N/A                    | DWS Provided?               | N/A  |
| N/A                    | Landing Width (in)    | N/A  | N/A                    | DWS Contrast?               | N/A  |
| N/A                    | Landing Slope (%)     | N/A  | N/A                    | DWS Length (in)             | N/A  |
| N/A                    | Landing X Slope (%)   | N/A  | N/A                    | DWS Full Width?             | N/A  |
| N/A                    | Landing Curb? (Y/N)   | N/A  | N/A                    | DWS Offset (in)             | N/A  |
| N/A                    | Shared Landing?       | N/A  |                        |                             |      |
| N/A                    | Gutter Ponding?       | N/A  | N/A                    | Gutter Slope (%)            | N/A  |
| N/A                    | Gutter Lip Ht (in)    | N/A  | N/A                    | Gutter X Slope (%)          | N/A  |
| N/A                    | Painted X Walk1?      | No   | N/A                    | Painted X Walk2?            | No   |
|                        | X Walk 1 Direction    | To S |                        | X Walk 2 Direction          | To E |
| N/A                    | X Walk 1 Width (in)   | N/A  | N/A                    | X Walk 2 Width (in)         | N/A  |
|                        | X Walk 1 Slope (%)    | 2.3  |                        | X Walk 2 Slope (%)          | 1.5  |
|                        | X Walk 1 X Slope (%)  | 5.6  |                        | X Walk 2 X Slope (%)        | 2.3  |
| N/A                    | Ramp inside XWalk1?   | N/A  | N/A                    | Ramp inside XWalk2?         | N/A  |
|                        | Road Slope (%)        | 2.9  | N/A                    | Clear Space?                | N/A  |
|                        | Road X Slope (%)      | 0.8  | N/A                    | Clear Space to XWalk (in)   | N/A  |
| N/A                    | Any Obstructions?     | N/A  | N/A                    | Storm Grate/Utility Hazard? | N/A  |
|                        | Obstruction Type      |      |                        | Storm Grate/Utility Type    |      |
|                        |                       | N/A  |                        |                             | N/A  |
|                        |                       |      | Yes                    | Surface Condition? (G/P)    | Good |