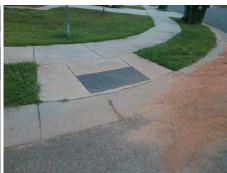

## **Access Compliance Report Public Rights-of-Way** (Curb Ramps)

Intersection ID: 6747 Main Street: JUNIPERUS DR Cross Street: BELMAR PLACE RD Location: NW Ramp Type: PerpDiag Initial Pass/Fail: Fail **Overall Compliance: No** Severity Score: 13.75 ADA ID: E471E70203E1

## Field Measurements/Component Compliance

Street 1 Name Stop Condition-Street 2 Street 2 Name Stop Condition-Street 1 PROW/ADA: R304.2.2, R304.5.3

**JUNIPERUS DR** StopSign **BELMAR PLACE RD** None

> Total Cost: 3200.00

**Remove & Replace Curb Ramp With** Two New Directional Ramps or

| Compliance Description |                       | Data | Compliance Description |                             | Data |
|------------------------|-----------------------|------|------------------------|-----------------------------|------|
| N/A                    | Ramp Length (in)      | 48.0 | No                     | Ramp Slope (%)              | 8.5  |
| Yes                    | Ramp Width (in)       | 48.0 | No                     | Ramp XSlope (%)             | 5.0  |
| N/A                    | Flare Type LT         | N/A  | N/A                    | Flare Type RT               | N/A  |
| N/A                    | Flare Slope LT (%)    | N/A  | N/A                    | Flare Slope RT (%)          | N/A  |
| N/A                    | Flare Traversable LT? | N/A  | N/A                    | Flare Traversable RT?       | N/A  |
| N/A                    | Landing Length (in)   | N/A  | N/A                    | DWS Provided?               | N/A  |
| N/A                    | Landing Width (in)    | N/A  | N/A                    | DWS Contrast?               | N/A  |
| N/A                    | Landing Slope (%)     | N/A  | N/A                    | DWS Length (in)             | N/A  |
| N/A                    | Landing X Slope (%)   | N/A  | N/A                    | DWS Full Width?             | N/A  |
| N/A                    | Landing Curb? (Y/N)   | N/A  | N/A                    | DWS Offset (in)             | N/A  |
| N/A                    | Shared Landing?       | N/A  |                        |                             |      |
| N/A                    | Gutter Ponding?       | N/A  | N/A                    | Gutter Slope (%)            | N/A  |
| N/A                    | Gutter Lip Ht (in)    | N/A  | N/A                    | Gutter X Slope (%)          | N/A  |
| N/A                    | Painted X Walk1?      | No   | N/A                    | Painted X Walk2?            | No   |
|                        | X Walk 1 Direction    | To S |                        | X Walk 2 Direction          | To E |
| N/A                    | X Walk 1 Width (in)   | N/A  | N/A                    | X Walk 2 Width (in)         | N/A  |
|                        | X Walk 1 Slope (%)    | 2.3  |                        | X Walk 2 Slope (%)          | 1.5  |
|                        | X Walk 1 X Slope (%)  | 5.6  |                        | X Walk 2 X Slope (%)        | 2.3  |
| N/A                    | Ramp inside XWalk1?   | N/A  | N/A                    | Ramp inside XWalk2?         | N/A  |
|                        | Road Slope (%)        | 2.9  | N/A                    | Clear Space?                | N/A  |
|                        | Road X Slope (%)      | 0.8  | N/A                    | Clear Space to XWalk (in)   | N/A  |
| N/A                    | Any Obstructions?     | N/A  | N/A                    | Storm Grate/Utility Hazard? | N/A  |
|                        | Obstruction Type      |      |                        | Storm Grate/Utility Type    |      |
|                        |                       | N/A  |                        |                             | N/A  |
|                        |                       |      | Yes                    | Surface Condition? (G/P)    | Good |