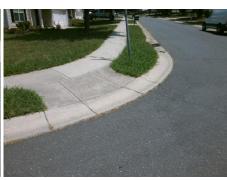

Possible Solutions: Remove & Replace Curb Ramp With **Two New Directional Ramps or** Equivalent. Surveyor Notes: N/A PROW/ADA: Not Found, R304.5.1, R304.2.2, R304.5.3

Total Cost: 3200.00

| Field Measurements/Component Compilance |                       |      |                        |                             |      |
|-----------------------------------------|-----------------------|------|------------------------|-----------------------------|------|
| Compliance Description                  |                       | Data | Compliance Description |                             | Data |
| N/A                                     | Ramp Length (in)      | 50.0 | No                     | Ramp Slope (%)              | 8.6  |
| No                                      | Ramp Width (in)       | 38.0 | No                     | Ramp XSlope (%)             | 6.8  |
| N/A                                     | Flare Type LT         | N/A  | N/A                    | Flare Type RT               | N/A  |
| N/A                                     | Flare Slope LT (%)    | N/A  | N/A                    | Flare Slope RT (%)          | N/A  |
| N/A                                     | Flare Traversable LT? | N/A  | N/A                    | Flare Traversable RT?       | N/A  |
| N/A                                     | Landing Length (in)   | N/A  | N/A                    | DWS Provided?               | N/A  |
| N/A                                     | Landing Width (in)    | N/A  | N/A                    | DWS Contrast?               | N/A  |
| N/A                                     | Landing Slope (%)     | N/A  | N/A                    | DWS Length (in)             | N/A  |
| N/A                                     | Landing X Slope (%)   | N/A  | N/A                    | DWS Full Width?             | N/A  |
| N/A                                     | Landing Curb? (Y/N)   | N/A  | N/A                    | DWS Offset (in)             | N/A  |
| N/A                                     | Shared Landing?       | N/A  |                        |                             |      |
| N/A                                     | Gutter Ponding?       | N/A  | N/A                    | Gutter Slope (%)            | N/A  |
| N/A                                     | Gutter Lip Ht (in)    | N/A  | N/A                    | Gutter X Slope (%)          | N/A  |
| N/A                                     | Painted X Walk1?      | No   | N/A                    | Painted X Walk2?            | No   |
|                                         | X Walk 1 Direction    | To W |                        | X Walk 2 Direction          | To S |
| N/A                                     | X Walk 1 Width (in)   | N/A  | N/A                    | X Walk 2 Width (in)         | N/A  |
|                                         | X Walk 1 Slope (%)    | 2.9  |                        | X Walk 2 Slope (%)          | 6.1  |
|                                         | X Walk 1 X Slope (%)  | 5.3  |                        | X Walk 2 X Slope (%)        | 2.6  |
| N/A                                     | Ramp inside XWalk1?   | N/A  | N/A                    | Ramp inside XWalk2?         | N/A  |
|                                         | Road Slope (%)        | 5.3  | N/A                    | Clear Space?                | N/A  |
|                                         | Road X Slope (%)      | 3.8  | N/A                    | Clear Space to XWalk (in)   | N/A  |
| N/A                                     | Any Obstructions?     | N/A  | N/A                    | Storm Grate/Utility Hazard? | N/A  |
|                                         | Obstruction Type      |      |                        | Storm Grate/Utility Type    |      |
|                                         |                       | N/A  |                        |                             | N/A  |
|                                         |                       |      | Yes                    | Surface Condition? (G/P)    | Good |