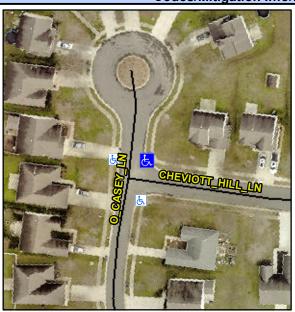

## **Access Compliance Report Public Rights-of-Way** (Curb Ramps)

Intersection ID: 31435 Main Street: CHEVIOTT HILL LN **Cross Street: O CASEY LN** Location: NE ADA ID: E4729E55AC61 Ramp Type: PerpDiag Initial Pass/Fail: Fail **Overall Compliance: No** Severity Score: 33.75

**Codes/Mitigation Info/Possible Solution** 

Field Measurements/Component Compliance

Street 1 Name Stop Condition-Street 2 Street 2 Name Stop Condition-Street 1 O CASEY LN None

**CHEVIOTT HILL LN** 

StopSign