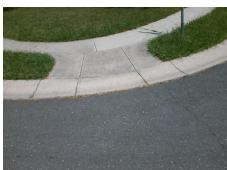

Possible Solutions: Remove & Replace Curb Ramp With **Two New Directional Ramps or** Equivalent. Surveyor Notes: N/A PROW/ADA: Not Found, R304.5.1, R304.2.2, R304.5.3

Total Cost: 3200.00

| Field Measurements/Component Compilance |                       |      |                        |                             |      |
|-----------------------------------------|-----------------------|------|------------------------|-----------------------------|------|
| Compliance Description                  |                       | Data | Compliance Description |                             | Data |
| N/A                                     | Ramp Length (in)      | 50.0 | No                     | Ramp Slope (%)              | 8.6  |
| No                                      | Ramp Width (in)       | 38.0 | No                     | Ramp XSlope (%)             | 6.8  |
| N/A                                     | Flare Type LT         | N/A  | N/A                    | Flare Type RT               | N/A  |
| N/A                                     | Flare Slope LT (%)    | N/A  | N/A                    | Flare Slope RT (%)          | N/A  |
| N/A                                     | Flare Traversable LT? | N/A  | N/A                    | Flare Traversable RT?       | N/A  |
| N/A                                     | Landing Length (in)   | N/A  | N/A                    | DWS Provided?               | N/A  |
| N/A                                     | Landing Width (in)    | N/A  | N/A                    | DWS Contrast?               | N/A  |
| N/A                                     | Landing Slope (%)     | N/A  | N/A                    | DWS Length (in)             | N/A  |
| N/A                                     | Landing X Slope (%)   | N/A  | N/A                    | DWS Full Width?             | N/A  |
| N/A                                     | Landing Curb? (Y/N)   | N/A  | N/A                    | DWS Offset (in)             | N/A  |
| N/A                                     | Shared Landing?       | N/A  |                        |                             |      |
| N/A                                     | Gutter Ponding?       | N/A  | N/A                    | Gutter Slope (%)            | N/A  |
| N/A                                     | Gutter Lip Ht (in)    | N/A  | N/A                    | Gutter X Slope (%)          | N/A  |
| N/A                                     | Painted X Walk1?      | No   | N/A                    | Painted X Walk2?            | No   |
|                                         | X Walk 1 Direction    | To W |                        | X Walk 2 Direction          | To S |
| N/A                                     | X Walk 1 Width (in)   | N/A  | N/A                    | X Walk 2 Width (in)         | N/A  |
|                                         | X Walk 1 Slope (%)    | 2.9  |                        | X Walk 2 Slope (%)          | 6.1  |
|                                         | X Walk 1 X Slope (%)  | 5.3  |                        | X Walk 2 X Slope (%)        | 2.6  |
| N/A                                     | Ramp inside XWalk1?   | N/A  | N/A                    | Ramp inside XWalk2?         | N/A  |
|                                         | Road Slope (%)        | 5.3  | N/A                    | Clear Space?                | N/A  |
|                                         | Road X Slope (%)      | 3.8  | N/A                    | Clear Space to XWalk (in)   | N/A  |
| N/A                                     | Any Obstructions?     | N/A  | N/A                    | Storm Grate/Utility Hazard? | N/A  |
|                                         | Obstruction Type      |      |                        | Storm Grate/Utility Type    |      |
|                                         |                       | N/A  |                        |                             | N/A  |
|                                         |                       |      | Yes                    | Surface Condition? (G/P)    | Good |