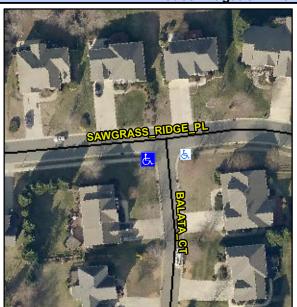

## Access Compliance Report Public Rights-of-Way (Curb Ramps)

Intersection ID: 3512 Main Street: BALATA\_CT Cross Street: SAWGRASS\_RIDGE\_PL Location: SW

ADA ID: E479EA86D2EF Ramp Type: Perp Initial Pass/Fail: Fail Overall Compliance: No Severity Score: 12.5