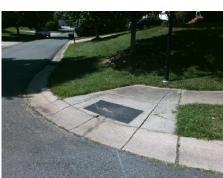

## Access Compliance Report Public Rights-of-Way (Curb Ramps)

Intersection ID: 3512 Main Street: BALATA\_CT Cross Street: SAWGRASS\_RIDGE\_PL Location: SW

ADA ID: E479EA86D2EF Ramp Type: Perp Initial Pass/Fail: Fail Overall Compliance: No Severity Score: 12.5