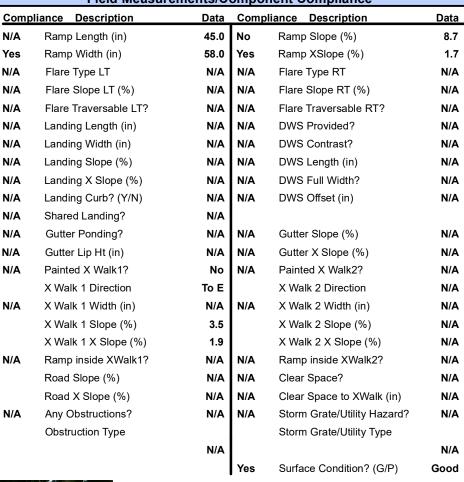

## Field Measurements/Component Compliance

Street 1 Name

Stop Condition-Street 2

StopSign
Street 2 Name

N/A

Stop Condition-Street 1

N/A

| /Possible Solution            |      |
|-------------------------------|------|
| Possible Solutions:           | Comp |
| Remove & Replace Entire Ramp. | N/A  |
|                               | Yes  |
|                               | N/A  |
|                               | N/A  |
|                               | N/A  |
|                               | N/A  |
| Surveyor Notes:               | N/A  |
| N/A                           | N/A  |
|                               | N/A  |
| 1                             | N/A  |
|                               | N/A  |
| PROW/ADA:                     | N/A  |
| Not Found, R304.2.2           | N/A  |
|                               | N/A  |
|                               | N/A  |
|                               | N/A  |
|                               |      |