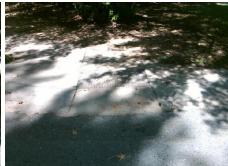

Surveyor Notes:

N/A

PROW/ADA:

Not Found, R304.5.1

Total Cost: \$ 3200.00

| Field Measurements/Component Compliance |                       |      |      |                             |      |
|-----------------------------------------|-----------------------|------|------|-----------------------------|------|
| Compliance Description                  |                       | Data | Comp | liance Description          | Data |
| N/A                                     | Ramp Length (in)      | 44.0 | Yes  | Ramp Slope (%)              | 5.7  |
| No                                      | Ramp Width (in)       | 47.5 | Yes  | Ramp XSlope (%)             | 0.5  |
| N/A                                     | Flare Type LT         | N/A  | N/A  | Flare Type RT               | N/A  |
| N/A                                     | Flare Slope LT (%)    | N/A  | N/A  | Flare Slope RT (%)          | N/A  |
| N/A                                     | Flare Traversable LT? | N/A  | N/A  | Flare Traversable RT?       | N/A  |
| N/A                                     | Landing Length (in)   | N/A  | N/A  | DWS Provided?               | N/A  |
| N/A                                     | Landing Width (in)    | N/A  | N/A  | DWS Contrast?               | N/A  |
| N/A                                     | Landing Slope (%)     | N/A  | N/A  | DWS Length (in)             | N/A  |
| N/A                                     | Landing X Slope (%)   | N/A  | N/A  | DWS Full Width?             | N/A  |
| N/A                                     | Landing Curb? (Y/N)   | N/A  | N/A  | DWS Offset (in)             | N/A  |
| N/A                                     | Shared Landing?       | N/A  |      |                             |      |
| N/A                                     | Gutter Ponding?       | N/A  | N/A  | Gutter Slope (%)            | N/A  |
| N/A                                     | Gutter Lip Ht (in)    | N/A  | N/A  | Gutter X Slope (%)          | N/A  |
| N/A                                     | Painted X Walk1?      | No   | N/A  | Painted X Walk2?            | No   |
|                                         | X Walk 1 Direction    | To S |      | X Walk 2 Direction          | To E |
| N/A                                     | X Walk 1 Width (in)   | N/A  | N/A  | X Walk 2 Width (in)         | N/A  |
|                                         | X Walk 1 Slope (%)    | 5.4  |      | X Walk 2 Slope (%)          | 3.9  |
|                                         | X Walk 1 X Slope (%)  | 1.7  |      | X Walk 2 X Slope (%)        | 2.9  |
| N/A                                     | Ramp inside XWalk1?   | N/A  | N/A  | Ramp inside XWalk2?         | N/A  |
|                                         | Road Slope (%)        | 0.5  | N/A  | Clear Space?                | N/A  |
|                                         | Road X Slope (%)      | 6.3  | N/A  | Clear Space to XWalk (in)   | N/A  |
| N/A                                     | Any Obstructions?     | N/A  | N/A  | Storm Grate/Utility Hazard? | N/A  |
|                                         | Obstruction Type      |      |      | Storm Grate/Utility Type    |      |
|                                         |                       | N/A  |      |                             | N/A  |
|                                         |                       |      | Yes  | Surface Condition? (G/P)    | Good |
|                                         |                       |      |      |                             |      |