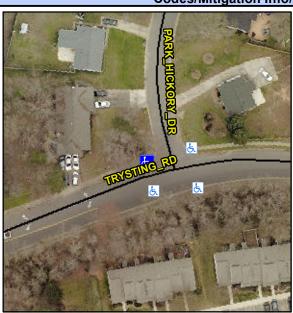

## Access Compliance Report Public Rights-of-Way (Curb Ramps)

Intersection ID: 13407 Main Street: PARK\_HICKORY\_DR Cross Street: TRYSTING\_RD Location: NW

ADA ID: E47CE49CE5F3 Ramp Type: PerpDiag Initial Pass/Fail: Fail Overall Compliance: No Severity Score: 8.75

## Field Measurements/Component Compliance

Street 1 Name
Stop Condition-Street 2
Street 2 Name
Stop Condition-Street 1

TRYSTING RD None PARK HICKORY DR StopSign Possible Solutions:

Remove & Replace Curb Ramp With
Two New Directional Ramps or
Equivalent.