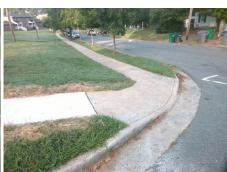

N/A

PROW/ADA:

Not Found, R304.2.2, R304.5.3

Total Cost:

3200.00

| Field Measurements/Component Compliance |                       |       |                        |                             |       |
|-----------------------------------------|-----------------------|-------|------------------------|-----------------------------|-------|
| Compliance Description                  |                       | Data  | Compliance Description |                             | Data  |
| N/A                                     | Ramp Length (in)      | 51.5  | No                     | Ramp Slope (%)              | 13.9  |
| Yes                                     | Ramp Width (in)       | 48.0  | No                     | Ramp XSlope (%)             | 13.1  |
| N/A                                     | Flare Type LT         | N/A   | N/A                    | Flare Type RT               | N/A   |
| N/A                                     | Flare Slope LT (%)    | N/A   | N/A                    | Flare Slope RT (%)          | N/A   |
| N/A                                     | Flare Traversable LT? | N/A   | N/A                    | Flare Traversable RT?       | N/A   |
| N/A                                     | Landing Length (in)   | N/A   | N/A                    | DWS Provided?               | N/A   |
| N/A                                     | Landing Width (in)    | N/A   | N/A                    | DWS Contrast?               | N/A   |
| N/A                                     | Landing Slope (%)     | N/A   | N/A                    | DWS Length (in)             | N/A   |
| N/A                                     | Landing X Slope (%)   | N/A   | N/A                    | DWS Full Width?             | N/A   |
| N/A                                     | Landing Curb? (Y/N)   | N/A   | N/A                    | DWS Offset (in)             | N/A   |
| N/A                                     | Shared Landing?       | N/A   |                        |                             |       |
| N/A                                     | Gutter Ponding?       | N/A   | N/A                    | Gutter Slope (%)            | N/A   |
| N/A                                     | Gutter Lip Ht (in)    | N/A   | N/A                    | Gutter X Slope (%)          | N/A   |
| N/A                                     | Painted X Walk1?      | No    | N/A                    | Painted X Walk2?            | No    |
|                                         | X Walk 1 Direction    | To NE |                        | X Walk 2 Direction          | To NW |
| N/A                                     | X Walk 1 Width (in)   | N/A   | N/A                    | X Walk 2 Width (in)         | N/A   |
|                                         | X Walk 1 Slope (%)    | 6.2   |                        | X Walk 2 Slope (%)          | 5.5   |
|                                         | X Walk 1 X Slope (%)  | 4.4   |                        | X Walk 2 X Slope (%)        | 6.7   |
| N/A                                     | Ramp inside XWalk1?   | N/A   | N/A                    | Ramp inside XWalk2?         | N/A   |
|                                         | Road Slope (%)        | 9.4   | N/A                    | Clear Space?                | N/A   |
|                                         | Road X Slope (%)      | 3.4   | N/A                    | Clear Space to XWalk (in)   | N/A   |
| N/A                                     | Any Obstructions?     | N/A   | N/A                    | Storm Grate/Utility Hazard? | N/A   |
|                                         | Obstruction Type      |       |                        | Storm Grate/Utility Type    |       |
|                                         |                       | N/A   |                        |                             | N/A   |
|                                         |                       |       | Yes                    | Surface Condition? (G/P)    | Good  |