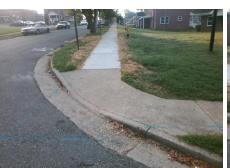

N/A

PROW/ADA:

Not Found, R304.2.2, R304.5.3

Total Cost:

3200.00

| Field Measurements/Component Compliance |                       |       |                        |                             |       |
|-----------------------------------------|-----------------------|-------|------------------------|-----------------------------|-------|
| Compliance Description                  |                       | Data  | Compliance Description |                             | Data  |
| N/A                                     | Ramp Length (in)      | 51.5  | No                     | Ramp Slope (%)              | 13.9  |
| Yes                                     | Ramp Width (in)       | 48.0  | No                     | Ramp XSlope (%)             | 13.1  |
| N/A                                     | Flare Type LT         | N/A   | N/A                    | Flare Type RT               | N/A   |
| N/A                                     | Flare Slope LT (%)    | N/A   | N/A                    | Flare Slope RT (%)          | N/A   |
| N/A                                     | Flare Traversable LT? | N/A   | N/A                    | Flare Traversable RT?       | N/A   |
| N/A                                     | Landing Length (in)   | N/A   | N/A                    | DWS Provided?               | N/A   |
| N/A                                     | Landing Width (in)    | N/A   | N/A                    | DWS Contrast?               | N/A   |
| N/A                                     | Landing Slope (%)     | N/A   | N/A                    | DWS Length (in)             | N/A   |
| N/A                                     | Landing X Slope (%)   | N/A   | N/A                    | DWS Full Width?             | N/A   |
| N/A                                     | Landing Curb? (Y/N)   | N/A   | N/A                    | DWS Offset (in)             | N/A   |
| N/A                                     | Shared Landing?       | N/A   |                        |                             |       |
| N/A                                     | Gutter Ponding?       | N/A   | N/A                    | Gutter Slope (%)            | N/A   |
| N/A                                     | Gutter Lip Ht (in)    | N/A   | N/A                    | Gutter X Slope (%)          | N/A   |
| N/A                                     | Painted X Walk1?      | No    | N/A                    | Painted X Walk2?            | No    |
|                                         | X Walk 1 Direction    | To NE |                        | X Walk 2 Direction          | To NW |
| N/A                                     | X Walk 1 Width (in)   | N/A   | N/A                    | X Walk 2 Width (in)         | N/A   |
|                                         | X Walk 1 Slope (%)    | 6.2   |                        | X Walk 2 Slope (%)          | 5.5   |
|                                         | X Walk 1 X Slope (%)  | 4.4   |                        | X Walk 2 X Slope (%)        | 6.7   |
| N/A                                     | Ramp inside XWalk1?   | N/A   | N/A                    | Ramp inside XWalk2?         | N/A   |
|                                         | Road Slope (%)        | 9.4   | N/A                    | Clear Space?                | N/A   |
|                                         | Road X Slope (%)      | 3.4   | N/A                    | Clear Space to XWalk (in)   | N/A   |
| N/A                                     | Any Obstructions?     | N/A   | N/A                    | Storm Grate/Utility Hazard? | N/A   |
|                                         | Obstruction Type      |       |                        | Storm Grate/Utility Type    |       |
|                                         |                       | N/A   |                        |                             | N/A   |
|                                         |                       |       | Yes                    | Surface Condition? (G/P)    | Good  |