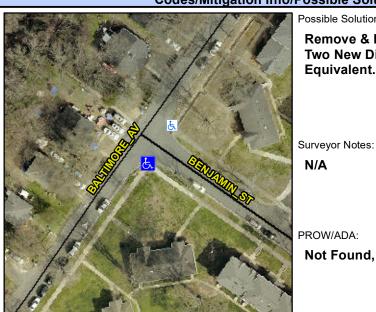

## **Access Compliance Report Public Rights-of-Way** (Curb Ramps)

Intersection ID: 14793 Main Street: BALTIMORE AV **Cross Street: BENJAMIN ST** Location: **ADA ID: E47F640DFD24** Ramp Type: PerpDiag Initial Pass/Fail: Fail **Overall Compliance: No Severity Score:** 50

**Codes/Mitigation Info/Possible Solution** 

Street 1 Name Stop Condition-Street 2 Street 2 Name Stop Condition-Street 1

**BENJAMIN ST** StopSign **BALTIMORE AV** None

Possible Solutions: Remove & Replace Curb Ramp With **Two New Directional Ramps or** Equivalent.