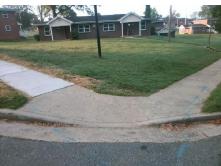

N/A

PROW/ADA:

Not Found, R304.2.2, R304.5.3

Total Cost:

3200.00

| Field Measurements/Component Compliance |                       |       |                        |                             |       |
|-----------------------------------------|-----------------------|-------|------------------------|-----------------------------|-------|
| Compliance Description                  |                       | Data  | Compliance Description |                             | Data  |
| N/A                                     | Ramp Length (in)      | 51.5  | No                     | Ramp Slope (%)              | 13.9  |
| Yes                                     | Ramp Width (in)       | 48.0  | No                     | Ramp XSlope (%)             | 13.1  |
| N/A                                     | Flare Type LT         | N/A   | N/A                    | Flare Type RT               | N/A   |
| N/A                                     | Flare Slope LT (%)    | N/A   | N/A                    | Flare Slope RT (%)          | N/A   |
| N/A                                     | Flare Traversable LT? | N/A   | N/A                    | Flare Traversable RT?       | N/A   |
| N/A                                     | Landing Length (in)   | N/A   | N/A                    | DWS Provided?               | N/A   |
| N/A                                     | Landing Width (in)    | N/A   | N/A                    | DWS Contrast?               | N/A   |
| N/A                                     | Landing Slope (%)     | N/A   | N/A                    | DWS Length (in)             | N/A   |
| N/A                                     | Landing X Slope (%)   | N/A   | N/A                    | DWS Full Width?             | N/A   |
| N/A                                     | Landing Curb? (Y/N)   | N/A   | N/A                    | DWS Offset (in)             | N/A   |
| N/A                                     | Shared Landing?       | N/A   |                        |                             |       |
| N/A                                     | Gutter Ponding?       | N/A   | N/A                    | Gutter Slope (%)            | N/A   |
| N/A                                     | Gutter Lip Ht (in)    | N/A   | N/A                    | Gutter X Slope (%)          | N/A   |
| N/A                                     | Painted X Walk1?      | No    | N/A                    | Painted X Walk2?            | No    |
|                                         | X Walk 1 Direction    | To NE |                        | X Walk 2 Direction          | To NW |
| N/A                                     | X Walk 1 Width (in)   | N/A   | N/A                    | X Walk 2 Width (in)         | N/A   |
|                                         | X Walk 1 Slope (%)    | 6.2   |                        | X Walk 2 Slope (%)          | 5.5   |
|                                         | X Walk 1 X Slope (%)  | 4.4   |                        | X Walk 2 X Slope (%)        | 6.7   |
| N/A                                     | Ramp inside XWalk1?   | N/A   | N/A                    | Ramp inside XWalk2?         | N/A   |
|                                         | Road Slope (%)        | 9.4   | N/A                    | Clear Space?                | N/A   |
|                                         | Road X Slope (%)      | 3.4   | N/A                    | Clear Space to XWalk (in)   | N/A   |
| N/A                                     | Any Obstructions?     | N/A   | N/A                    | Storm Grate/Utility Hazard? | N/A   |
|                                         | Obstruction Type      |       |                        | Storm Grate/Utility Type    |       |
|                                         |                       | N/A   |                        |                             | N/A   |
|                                         |                       |       | Yes                    | Surface Condition? (G/P)    | Good  |