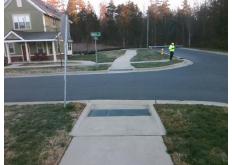

## Access Compliance Report Public Rights-of-Way (Curb Ramps)

 Intersection ID: N/A
 Main Street: ASCENSION\_WY
 Cross Street: HORACE\_ST
 Location:
 W

 ADA ID: E47FBA16E6BC
 Ramp Type: Perp
 Initial Pass/Fail: Fail
 Overall Compliance: No
 Severity Score: 12.5

## Field Measurements/Component Compliance

Street 1 Name HORACE ST
Stop Condition-Street 2 StopSign
Street 2 Name N/A
Stop Condition-Street 1 N/A

| r.    | Possible Solutions:           |
|-------|-------------------------------|
| -     | Remove & Replace Entire Ramp. |
| 200   |                               |
|       |                               |
|       |                               |
| 200   |                               |
|       | Surveyor Notes:               |
| V.    | N/A                           |
| 100   |                               |
| S. L. |                               |
| 1     | PROW/ADA:                     |
| 1000  | R304.2.2                      |
| 3     |                               |
|       |                               |
| 雄     |                               |
|       |                               |
|       |                               |
|       |                               |