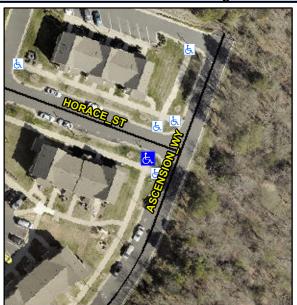

## Access Compliance Report Public Rights-of-Way (Curb Ramps)

 Intersection ID: N/A
 Main Street: ASCENSION\_WY
 Cross Street: HORACE\_ST
 Location:
 W

 ADA ID: E47FBA16E6BC
 Ramp Type: Perp
 Initial Pass/Fail: Fail
 Overall Compliance: No
 Severity Score: 12.5

## Field Measurements/Component Compliance

Street 1 Name HORACE ST
Stop Condition-Street 2 StopSign
Street 2 Name N/A
Stop Condition-Street 1 N/A

| r.    | Possible Solutions:           |
|-------|-------------------------------|
| -     | Remove & Replace Entire Ramp. |
| 200   |                               |
|       |                               |
|       |                               |
| 200   |                               |
|       | Surveyor Notes:               |
| V.    | N/A                           |
| 100   |                               |
| S. L. |                               |
| 1     | PROW/ADA:                     |
| 1000  | R304.2.2                      |
| 3     |                               |
|       |                               |
| 雄     |                               |
|       |                               |
|       |                               |
|       |                               |