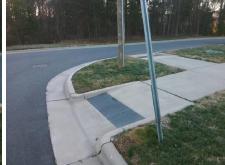

## Access Compliance Report Public Rights-of-Way (Curb Ramps)

 Intersection ID: N/A
 Main Street: ASCENSION\_WY
 Cross Street: HORACE\_ST
 Location:
 W

 ADA ID: E47FBA16E6BC
 Ramp Type: Perp
 Initial Pass/Fail: Fail
 Overall Compliance: No
 Severity Score: 12.5

## Field Measurements/Component Compliance

Street 1 Name HORACE ST
Stop Condition-Street 2 StopSign
Street 2 Name N/A
Stop Condition-Street 1 N/A

| r.    | Possible Solutions:           |
|-------|-------------------------------|
| -     | Remove & Replace Entire Ramp. |
| 200   |                               |
|       |                               |
|       |                               |
| 200   |                               |
|       | Surveyor Notes:               |
| V.    | N/A                           |
| 100   |                               |
| S. L. |                               |
| 1     | PROW/ADA:                     |
| 1000  | R304.2.2                      |
| 3     |                               |
|       |                               |
| 雄     |                               |
|       |                               |
|       |                               |
|       |                               |