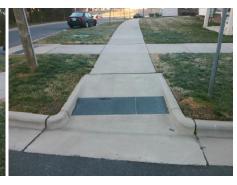

## Access Compliance Report Public Rights-of-Way (Curb Ramps)

 Intersection ID: N/A
 Main Street: ASCENSION\_WY
 Cross Street: HORACE\_ST
 Location:
 W

 ADA ID: E47FBA16E6BC
 Ramp Type: Perp
 Initial Pass/Fail: Fail
 Overall Compliance: No
 Severity Score: 12.5

## Field Measurements/Component Compliance

Street 1 Name HORACE ST
Stop Condition-Street 2 StopSign
Street 2 Name N/A
Stop Condition-Street 1 N/A

| r.    | Possible Solutions:           |
|-------|-------------------------------|
| -     | Remove & Replace Entire Ramp. |
| 200   |                               |
|       |                               |
|       |                               |
| 200   |                               |
|       | Surveyor Notes:               |
| V.    | N/A                           |
| 100   |                               |
| S. L. |                               |
| 1     | PROW/ADA:                     |
| 1000  | R304.2.2                      |
| 3     |                               |
|       |                               |
| 雄     |                               |
|       |                               |
|       |                               |
|       |                               |