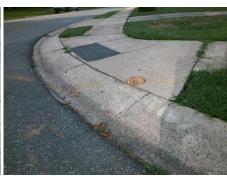

## **Access Compliance Report Public Rights-of-Way** (Curb Ramps)

Intersection ID: 8111 Main Street: CINDERELLA RD **Cross Street: THORNWOOD RD** Location: NW ADA ID: E4861A81A8F8 Ramp Type: Perp Initial Pass/Fail: Fail **Overall Compliance: No Severity Score:** 10

Total Cost: 1850.00

| Field Measurements/Component Compliance |                       |      |      |                         |                         |      |
|-----------------------------------------|-----------------------|------|------|-------------------------|-------------------------|------|
| Compliance Description                  |                       | Data | Comp | liance                  | Description             | Data |
| N/A                                     | Ramp Length (in)      | 61.0 | Yes  | Ram                     | Slope (%)               | 5.7  |
| No                                      | Ramp Width (in)       | 47.0 | No   | No Ramp XSlope (%)      |                         | 2.4  |
| N/A                                     | Flare Type LT         | N/A  | N/A  | N/A Flare Type RT       |                         | N/A  |
| N/A                                     | Flare Slope LT (%)    | N/A  | N/A  | /A Flare Slope RT (%)   |                         | N/A  |
| N/A                                     | Flare Traversable LT? | N/A  | N/A  | A Flare Traversable RT? |                         | N/A  |
| N/A                                     | Landing Length (in)   | N/A  | N/A  | DWS                     | Provided?               | N/A  |
| N/A                                     | Landing Width (in)    | N/A  | N/A  | DWS                     | Contrast?               | N/A  |
| N/A                                     | Landing Slope (%)     | N/A  | N/A  | DWS                     | Length (in)             | N/A  |
| N/A                                     | Landing X Slope (%)   | N/A  | N/A  | DWS                     | Full Width?             | N/A  |
| N/A                                     | Landing Curb? (Y/N)   | N/A  | N/A  | DWS                     | Offset (in)             | N/A  |
| N/A                                     | Shared Landing?       | N/A  |      |                         |                         |      |
| N/A                                     | Gutter Ponding?       | N/A  | N/A  | Gutte                   | er Slope (%)            | N/A  |
| N/A                                     | Gutter Lip Ht (in)    | 2.5  | N/A  | Gutte                   | r X Slope (%)           | N/A  |
| N/A                                     | Painted X Walk1?      | No   | N/A  | Paint                   | ed X Walk2?             | N/A  |
|                                         | X Walk 1 Direction    | То Е |      | X Wa                    | lk 2 Direction          | N/A  |
| N/A                                     | X Walk 1 Width (in)   | N/A  | N/A  | X Wa                    | lk 2 Width (in)         | N/A  |
|                                         | X Walk 1 Slope (%)    | 6.3  |      | X Wa                    | lk 2 Slope (%)          | N/A  |
|                                         | X Walk 1 X Slope (%)  | 3.2  |      | X Wa                    | lk 2 X Slope (%)        | N/A  |
| N/A                                     | Ramp inside XWalk1?   | N/A  | N/A  | Ram                     | inside XWalk2?          | N/A  |
|                                         | Road Slope (%)        | N/A  | N/A  | Clear                   | Space?                  | N/A  |
|                                         | Road X Slope (%)      | N/A  | N/A  | Clear                   | Space to XWalk (in)     | N/A  |
| N/A                                     | Any Obstructions?     | N/A  | N/A  | Storn                   | n Grate/Utility Hazard? | N/A  |
|                                         | Obstruction Type      |      |      | Storn                   | n Grate/Utility Type    |      |
|                                         |                       | N/A  |      |                         |                         | N/A  |
|                                         |                       |      | Yes  | Surfa                   | ce Condition? (G/P)     | Good |
| -                                       |                       |      |      |                         |                         |      |