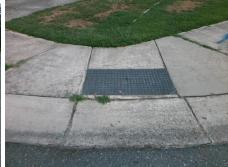

## **Access Compliance Report Public Rights-of-Way** (Curb Ramps)

Intersection ID: 8111 Main Street: CINDERELLA RD **Cross Street: THORNWOOD RD** Location: NW ADA ID: E4861A81A8F8 Ramp Type: Perp Initial Pass/Fail: Fail **Overall Compliance: No Severity Score:** 10

Total Cost: 1850.00

| Field Measurements/Component Compliance |                       |      |      |                         |                         |      |
|-----------------------------------------|-----------------------|------|------|-------------------------|-------------------------|------|
| Compliance Description                  |                       | Data | Comp | liance                  | Description             | Data |
| N/A                                     | Ramp Length (in)      | 61.0 | Yes  | Ram                     | Slope (%)               | 5.7  |
| No                                      | Ramp Width (in)       | 47.0 | No   | No Ramp XSlope (%)      |                         | 2.4  |
| N/A                                     | Flare Type LT         | N/A  | N/A  | N/A Flare Type RT       |                         | N/A  |
| N/A                                     | Flare Slope LT (%)    | N/A  | N/A  | /A Flare Slope RT (%)   |                         | N/A  |
| N/A                                     | Flare Traversable LT? | N/A  | N/A  | A Flare Traversable RT? |                         | N/A  |
| N/A                                     | Landing Length (in)   | N/A  | N/A  | DWS                     | Provided?               | N/A  |
| N/A                                     | Landing Width (in)    | N/A  | N/A  | DWS                     | Contrast?               | N/A  |
| N/A                                     | Landing Slope (%)     | N/A  | N/A  | DWS                     | Length (in)             | N/A  |
| N/A                                     | Landing X Slope (%)   | N/A  | N/A  | DWS                     | Full Width?             | N/A  |
| N/A                                     | Landing Curb? (Y/N)   | N/A  | N/A  | DWS                     | Offset (in)             | N/A  |
| N/A                                     | Shared Landing?       | N/A  |      |                         |                         |      |
| N/A                                     | Gutter Ponding?       | N/A  | N/A  | Gutte                   | er Slope (%)            | N/A  |
| N/A                                     | Gutter Lip Ht (in)    | 2.5  | N/A  | Gutte                   | r X Slope (%)           | N/A  |
| N/A                                     | Painted X Walk1?      | No   | N/A  | Paint                   | ed X Walk2?             | N/A  |
|                                         | X Walk 1 Direction    | То Е |      | X Wa                    | lk 2 Direction          | N/A  |
| N/A                                     | X Walk 1 Width (in)   | N/A  | N/A  | X Wa                    | lk 2 Width (in)         | N/A  |
|                                         | X Walk 1 Slope (%)    | 6.3  |      | X Wa                    | lk 2 Slope (%)          | N/A  |
|                                         | X Walk 1 X Slope (%)  | 3.2  |      | X Wa                    | lk 2 X Slope (%)        | N/A  |
| N/A                                     | Ramp inside XWalk1?   | N/A  | N/A  | Ram                     | inside XWalk2?          | N/A  |
|                                         | Road Slope (%)        | N/A  | N/A  | Clear                   | Space?                  | N/A  |
|                                         | Road X Slope (%)      | N/A  | N/A  | Clear                   | Space to XWalk (in)     | N/A  |
| N/A                                     | Any Obstructions?     | N/A  | N/A  | Storn                   | n Grate/Utility Hazard? | N/A  |
|                                         | Obstruction Type      |      |      | Storn                   | n Grate/Utility Type    |      |
|                                         |                       | N/A  |      |                         |                         | N/A  |
|                                         |                       |      | Yes  | Surfa                   | ce Condition? (G/P)     | Good |
| -                                       |                       |      |      |                         |                         |      |