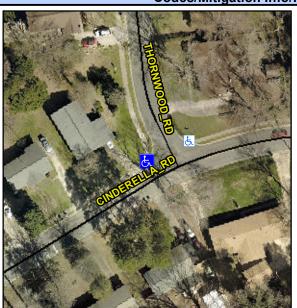

## **Access Compliance Report Public Rights-of-Way** (Curb Ramps)

Intersection ID: 8111 Main Street: CINDERELLA RD **Cross Street: THORNWOOD RD** Location: NW ADA ID: E4861A81A8F8 Ramp Type: Perp Initial Pass/Fail: Fail **Overall Compliance: No Severity Score:** 10

**Codes/Mitigation Info/Possible Solution** 

THORNWOOD RD Street 1 Name Stop Condition-Street 2 StopSign Street 2 Name N/A Stop Condition-Street 1 N/A Possible Solutions: Remove & Replace Entire Ramp. Surveyor Notes: N/A PROW/ADA: Not Found, R304.5.1, R304.5.3