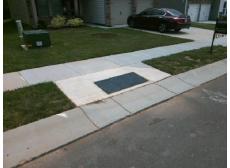

## Access Compliance Report Public Rights-of-Way (Curb Ramps)

Intersection ID: 50517 Main Street: STEWART\_TERRACE\_WY Cross Street: MICHAEL\_CROSSING\_DR Location: S

ADA ID: E4882283FA6C Ramp Type: Perp Initial Pass/Fail: Fail Overall Compliance: No Severity Score: 12.5

## Field Measurements/Component Compliance

Street 1 Name MICHAEL CROSSING DR
Stop Condition-Street 2 None
Street 2 Name N/A
Stop Condition-Street 1 N/A

Total Cost: \$ 1850.00

| Field Measurements/Component Compliance |                       |       |      |                             |      |
|-----------------------------------------|-----------------------|-------|------|-----------------------------|------|
| Compliance Description                  |                       | Data  | Comp | liance Description          | Data |
| N/A                                     | Ramp Length (in)      | 46.0  | No   | Ramp Slope (%)              | 10.6 |
| Yes                                     | Ramp Width (in)       | 49.0  | Yes  | Ramp XSlope (%)             | 1.1  |
| N/A                                     | Flare Type LT         | N/A   | N/A  | Flare Type RT               | N/A  |
| N/A                                     | Flare Slope LT (%)    | N/A   | N/A  | Flare Slope RT (%)          | N/A  |
| N/A                                     | Flare Traversable LT? | N/A   | N/A  | Flare Traversable RT?       | N/A  |
| N/A                                     | Landing Length (in)   | N/A   | N/A  | DWS Provided?               | N/A  |
| N/A                                     | Landing Width (in)    | N/A   | N/A  | DWS Contrast?               | N/A  |
| N/A                                     | Landing Slope (%)     | N/A   | N/A  | DWS Length (in)             | N/A  |
| N/A                                     | Landing X Slope (%)   | N/A   | N/A  | DWS Full Width?             | N/A  |
| N/A                                     | Landing Curb? (Y/N)   | N/A   | N/A  | DWS Offset (in)             | N/A  |
| N/A                                     | Shared Landing?       | N/A   |      |                             |      |
| N/A                                     | Gutter Ponding?       | N/A   | N/A  | Gutter Slope (%)            | N/A  |
| N/A                                     | Gutter Lip Ht (in)    | 1.5   | N/A  | Gutter X Slope (%)          | N/A  |
| N/A                                     | Painted X Walk1?      | No    | N/A  | Painted X Walk2?            | N/A  |
|                                         | X Walk 1 Direction    | To NW |      | X Walk 2 Direction          | N/A  |
| N/A                                     | X Walk 1 Width (in)   | N/A   | N/A  | X Walk 2 Width (in)         | N/A  |
|                                         | X Walk 1 Slope (%)    | 4.8   |      | X Walk 2 Slope (%)          | N/A  |
|                                         | X Walk 1 X Slope (%)  | 0.1   |      | X Walk 2 X Slope (%)        | N/A  |
| N/A                                     | Ramp inside XWalk1?   | N/A   | N/A  | Ramp inside XWalk2?         | N/A  |
|                                         | Road Slope (%)        | N/A   | N/A  | Clear Space?                | N/A  |
|                                         | Road X Slope (%)      | N/A   | N/A  | Clear Space to XWalk (in)   | N/A  |
| N/A                                     | Any Obstructions?     | N/A   | N/A  | Storm Grate/Utility Hazard? | N/A  |
|                                         | Obstruction Type      |       |      | Storm Grate/Utility Type    |      |
|                                         |                       | N/A   |      |                             | N/A  |
|                                         |                       |       | Yes  | Surface Condition? (G/P)    | Good |
|                                         | The second second     |       |      |                             |      |