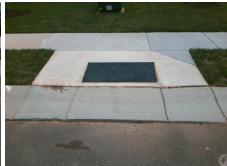

## Access Compliance Report Public Rights-of-Way (Curb Ramps)

Intersection ID: 50517 Main Street: STEWART\_TERRACE\_WY Cross Street: MICHAEL\_CROSSING\_DR Location: S

ADA ID: E4882283FA6C Ramp Type: Perp Initial Pass/Fail: Fail Overall Compliance: No Severity Score: 12.5

## Field Measurements/Component Compliance

Street 1 Name MICHAEL CROSSING DR
Stop Condition-Street 2 None
Street 2 Name N/A
Stop Condition-Street 1 N/A

Total Cost: \$ 1850.00

| Field Measurements/Component Compliance |                       |       |      |                             |      |
|-----------------------------------------|-----------------------|-------|------|-----------------------------|------|
| Compliance Description                  |                       | Data  | Comp | liance Description          | Data |
| N/A                                     | Ramp Length (in)      | 46.0  | No   | Ramp Slope (%)              | 10.6 |
| Yes                                     | Ramp Width (in)       | 49.0  | Yes  | Ramp XSlope (%)             | 1.1  |
| N/A                                     | Flare Type LT         | N/A   | N/A  | Flare Type RT               | N/A  |
| N/A                                     | Flare Slope LT (%)    | N/A   | N/A  | Flare Slope RT (%)          | N/A  |
| N/A                                     | Flare Traversable LT? | N/A   | N/A  | Flare Traversable RT?       | N/A  |
| N/A                                     | Landing Length (in)   | N/A   | N/A  | DWS Provided?               | N/A  |
| N/A                                     | Landing Width (in)    | N/A   | N/A  | DWS Contrast?               | N/A  |
| N/A                                     | Landing Slope (%)     | N/A   | N/A  | DWS Length (in)             | N/A  |
| N/A                                     | Landing X Slope (%)   | N/A   | N/A  | DWS Full Width?             | N/A  |
| N/A                                     | Landing Curb? (Y/N)   | N/A   | N/A  | DWS Offset (in)             | N/A  |
| N/A                                     | Shared Landing?       | N/A   |      |                             |      |
| N/A                                     | Gutter Ponding?       | N/A   | N/A  | Gutter Slope (%)            | N/A  |
| N/A                                     | Gutter Lip Ht (in)    | 1.5   | N/A  | Gutter X Slope (%)          | N/A  |
| N/A                                     | Painted X Walk1?      | No    | N/A  | Painted X Walk2?            | N/A  |
|                                         | X Walk 1 Direction    | To NW |      | X Walk 2 Direction          | N/A  |
| N/A                                     | X Walk 1 Width (in)   | N/A   | N/A  | X Walk 2 Width (in)         | N/A  |
|                                         | X Walk 1 Slope (%)    | 4.8   |      | X Walk 2 Slope (%)          | N/A  |
|                                         | X Walk 1 X Slope (%)  | 0.1   |      | X Walk 2 X Slope (%)        | N/A  |
| N/A                                     | Ramp inside XWalk1?   | N/A   | N/A  | Ramp inside XWalk2?         | N/A  |
|                                         | Road Slope (%)        | N/A   | N/A  | Clear Space?                | N/A  |
|                                         | Road X Slope (%)      | N/A   | N/A  | Clear Space to XWalk (in)   | N/A  |
| N/A                                     | Any Obstructions?     | N/A   | N/A  | Storm Grate/Utility Hazard? | N/A  |
|                                         | Obstruction Type      |       |      | Storm Grate/Utility Type    |      |
|                                         |                       | N/A   |      |                             | N/A  |
|                                         |                       |       | Yes  | Surface Condition? (G/P)    | Good |
|                                         | The second second     |       |      |                             |      |