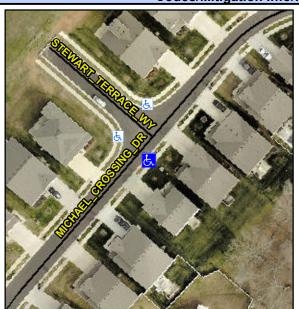

## Access Compliance Report Public Rights-of-Way (Curb Ramps)

Intersection ID: 50517 Main Street: STEWART\_TERRACE\_WY Cross Street: MICHAEL\_CROSSING\_DR Location: S

ADA ID: E4882283FA6C Ramp Type: Perp Initial Pass/Fail: Fail Overall Compliance: No Severity Score: 12.5

## Field Measurements/Component Compliance

Street 1 Name MICHAEL CROSSING DR
Stop Condition-Street 2 None
Street 2 Name N/A
Stop Condition-Street 1 N/A

Total Cost: \$ 1850.00

| Field Measurements/Component Compliance |                       |       |      |                             |      |
|-----------------------------------------|-----------------------|-------|------|-----------------------------|------|
| Compliance Description                  |                       | Data  | Comp | liance Description          | Data |
| N/A                                     | Ramp Length (in)      | 46.0  | No   | Ramp Slope (%)              | 10.6 |
| Yes                                     | Ramp Width (in)       | 49.0  | Yes  | Ramp XSlope (%)             | 1.1  |
| N/A                                     | Flare Type LT         | N/A   | N/A  | Flare Type RT               | N/A  |
| N/A                                     | Flare Slope LT (%)    | N/A   | N/A  | Flare Slope RT (%)          | N/A  |
| N/A                                     | Flare Traversable LT? | N/A   | N/A  | Flare Traversable RT?       | N/A  |
| N/A                                     | Landing Length (in)   | N/A   | N/A  | DWS Provided?               | N/A  |
| N/A                                     | Landing Width (in)    | N/A   | N/A  | DWS Contrast?               | N/A  |
| N/A                                     | Landing Slope (%)     | N/A   | N/A  | DWS Length (in)             | N/A  |
| N/A                                     | Landing X Slope (%)   | N/A   | N/A  | DWS Full Width?             | N/A  |
| N/A                                     | Landing Curb? (Y/N)   | N/A   | N/A  | DWS Offset (in)             | N/A  |
| N/A                                     | Shared Landing?       | N/A   |      |                             |      |
| N/A                                     | Gutter Ponding?       | N/A   | N/A  | Gutter Slope (%)            | N/A  |
| N/A                                     | Gutter Lip Ht (in)    | 1.5   | N/A  | Gutter X Slope (%)          | N/A  |
| N/A                                     | Painted X Walk1?      | No    | N/A  | Painted X Walk2?            | N/A  |
|                                         | X Walk 1 Direction    | To NW |      | X Walk 2 Direction          | N/A  |
| N/A                                     | X Walk 1 Width (in)   | N/A   | N/A  | X Walk 2 Width (in)         | N/A  |
|                                         | X Walk 1 Slope (%)    | 4.8   |      | X Walk 2 Slope (%)          | N/A  |
|                                         | X Walk 1 X Slope (%)  | 0.1   |      | X Walk 2 X Slope (%)        | N/A  |
| N/A                                     | Ramp inside XWalk1?   | N/A   | N/A  | Ramp inside XWalk2?         | N/A  |
|                                         | Road Slope (%)        | N/A   | N/A  | Clear Space?                | N/A  |
|                                         | Road X Slope (%)      | N/A   | N/A  | Clear Space to XWalk (in)   | N/A  |
| N/A                                     | Any Obstructions?     | N/A   | N/A  | Storm Grate/Utility Hazard? | N/A  |
|                                         | Obstruction Type      |       |      | Storm Grate/Utility Type    |      |
|                                         |                       | N/A   |      |                             | N/A  |
|                                         |                       |       | Yes  | Surface Condition? (G/P)    | Good |
|                                         | The second second     |       |      |                             |      |