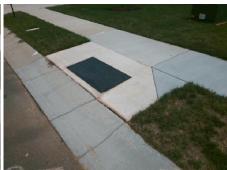

## Access Compliance Report Public Rights-of-Way (Curb Ramps)

Intersection ID: 50517 Main Street: STEWART\_TERRACE\_WY Cross Street: MICHAEL\_CROSSING\_DR Location: S

ADA ID: E4882283FA6C Ramp Type: Perp Initial Pass/Fail: Fail Overall Compliance: No Severity Score: 12.5

## Field Measurements/Component Compliance

Street 1 Name MICHAEL CROSSING DR
Stop Condition-Street 2 None
Street 2 Name N/A
Stop Condition-Street 1 N/A

Total Cost: \$ 1850.00

| Field Measurements/Component Compliance |                       |       |      |                             |      |
|-----------------------------------------|-----------------------|-------|------|-----------------------------|------|
| Compliance Description                  |                       | Data  | Comp | liance Description          | Data |
| N/A                                     | Ramp Length (in)      | 46.0  | No   | Ramp Slope (%)              | 10.6 |
| Yes                                     | Ramp Width (in)       | 49.0  | Yes  | Ramp XSlope (%)             | 1.1  |
| N/A                                     | Flare Type LT         | N/A   | N/A  | Flare Type RT               | N/A  |
| N/A                                     | Flare Slope LT (%)    | N/A   | N/A  | Flare Slope RT (%)          | N/A  |
| N/A                                     | Flare Traversable LT? | N/A   | N/A  | Flare Traversable RT?       | N/A  |
| N/A                                     | Landing Length (in)   | N/A   | N/A  | DWS Provided?               | N/A  |
| N/A                                     | Landing Width (in)    | N/A   | N/A  | DWS Contrast?               | N/A  |
| N/A                                     | Landing Slope (%)     | N/A   | N/A  | DWS Length (in)             | N/A  |
| N/A                                     | Landing X Slope (%)   | N/A   | N/A  | DWS Full Width?             | N/A  |
| N/A                                     | Landing Curb? (Y/N)   | N/A   | N/A  | DWS Offset (in)             | N/A  |
| N/A                                     | Shared Landing?       | N/A   |      |                             |      |
| N/A                                     | Gutter Ponding?       | N/A   | N/A  | Gutter Slope (%)            | N/A  |
| N/A                                     | Gutter Lip Ht (in)    | 1.5   | N/A  | Gutter X Slope (%)          | N/A  |
| N/A                                     | Painted X Walk1?      | No    | N/A  | Painted X Walk2?            | N/A  |
|                                         | X Walk 1 Direction    | To NW |      | X Walk 2 Direction          | N/A  |
| N/A                                     | X Walk 1 Width (in)   | N/A   | N/A  | X Walk 2 Width (in)         | N/A  |
|                                         | X Walk 1 Slope (%)    | 4.8   |      | X Walk 2 Slope (%)          | N/A  |
|                                         | X Walk 1 X Slope (%)  | 0.1   |      | X Walk 2 X Slope (%)        | N/A  |
| N/A                                     | Ramp inside XWalk1?   | N/A   | N/A  | Ramp inside XWalk2?         | N/A  |
|                                         | Road Slope (%)        | N/A   | N/A  | Clear Space?                | N/A  |
|                                         | Road X Slope (%)      | N/A   | N/A  | Clear Space to XWalk (in)   | N/A  |
| N/A                                     | Any Obstructions?     | N/A   | N/A  | Storm Grate/Utility Hazard? | N/A  |
|                                         | Obstruction Type      |       |      | Storm Grate/Utility Type    |      |
|                                         |                       | N/A   |      |                             | N/A  |
|                                         |                       |       | Yes  | Surface Condition? (G/P)    | Good |
|                                         | The second second     |       |      |                             |      |