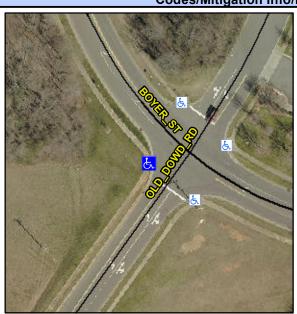

## **Access Compliance Report Public Rights-of-Way** (Curb Ramps)

N/A

Good

Intersection ID: 11846 Main Street: BOYER ST Cross Street: OLD DOWD RD Location: ADA ID: E48CF2AED7B1 Ramp Type: PerpDiag Initial Pass/Fail: Fail **Overall Compliance: No** Severity Score: 13.75

## Field Measurements/Component Compliance

Street 1 Name Stop Condition-Street 2 Street 2 Name Stop Condition-Street 1 OLD DOWD RD StopSign **BOYER ST** None

Possible Solutions: Remove & Replace Curb Ramp With **Two New Directional Ramps or** Equivalent. Surveyor Notes: N/A PROW/ADA: Not Found, R304.2.2, R304.5.3