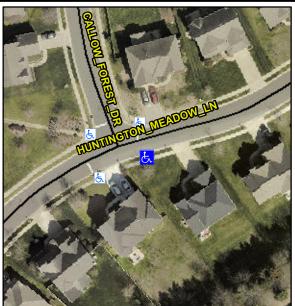

## **Access Compliance Report Public Rights-of-Way** (Curb Ramps)

Data

7.7

2.2

N/A

Good

Intersection ID: 43656 Main Street: HUNTINGTON MEADOW LN Cross Street: CALLOW FOREST DR Location: SE **Overall Compliance: No** 10 ADA ID: E4991270B178 Ramp Type: Perp Initial Pass/Fail: Fail **Severity Score:** 

Flare Traversable LT?

**HUNTINGTON MEADOW LN** Street 1 Name Stop Condition-Street 2 StopSign N/A Street 2 Name Stop Condition-Street 1 N/A

| Possible Solution             |      | rieia ivie           |
|-------------------------------|------|----------------------|
| Possible Solutions:           | Comp | liance Description   |
| Remove & Replace Entire Ramp. | N/A  | Ramp Length (in)     |
| ·                             | No   | Ramp Width (in)      |
|                               | N/A  | Flare Type LT        |
|                               | N/A  | Flare Slope LT (%)   |
|                               | N/A  | Flare Traversable LT |
|                               | N/A  | Landing Length (in)  |
| Surveyor Notes:               | N/A  | Landing Width (in)   |
| N/A                           | N/A  | Landing Slope (%)    |
|                               | N/A  | Landing X Slope (%   |
|                               | N/A  | Landing Curb? (Y/N   |
|                               | N/A  | Shared Landing?      |
| PROW/ADA:                     | N/A  | Gutter Ponding?      |
| Not Found, R304.5.1, R304.5.3 | N/A  | Gutter Lip Ht (in)   |
|                               | N/A  | Painted X Walk1?     |
|                               |      | X Walk 1 Direction   |
|                               | N/A  | X Walk 1 Width (in)  |
|                               |      | X Walk 1 Slope (%)   |
|                               |      | X Walk 1 X Slope (%  |
|                               | N/A  | Ramp inside XWalk    |
|                               |      | Road Slope (%)       |
|                               |      |                      |