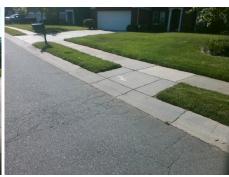

## **Access Compliance Report Public Rights-of-Way** (Curb Ramps)

Data

7.7

2.2

N/A

Good

Intersection ID: 43656 Main Street: HUNTINGTON MEADOW LN Cross Street: CALLOW FOREST DR Location: SE **Overall Compliance: No** 10 ADA ID: E4991270B178 Ramp Type: Perp Initial Pass/Fail: Fail **Severity Score:** 

Flare Traversable LT?

**HUNTINGTON MEADOW LN** Street 1 Name Stop Condition-Street 2 StopSign N/A Street 2 Name Stop Condition-Street 1 N/A

| Possible Solution             |      | rieia ivie           |
|-------------------------------|------|----------------------|
| Possible Solutions:           | Comp | liance Description   |
| Remove & Replace Entire Ramp. | N/A  | Ramp Length (in)     |
| ·                             | No   | Ramp Width (in)      |
|                               | N/A  | Flare Type LT        |
|                               | N/A  | Flare Slope LT (%)   |
|                               | N/A  | Flare Traversable LT |
|                               | N/A  | Landing Length (in)  |
| Surveyor Notes:               | N/A  | Landing Width (in)   |
| N/A                           | N/A  | Landing Slope (%)    |
|                               | N/A  | Landing X Slope (%   |
|                               | N/A  | Landing Curb? (Y/N   |
|                               | N/A  | Shared Landing?      |
| PROW/ADA:                     | N/A  | Gutter Ponding?      |
| Not Found, R304.5.1, R304.5.3 | N/A  | Gutter Lip Ht (in)   |
|                               | N/A  | Painted X Walk1?     |
|                               |      | X Walk 1 Direction   |
|                               | N/A  | X Walk 1 Width (in)  |
|                               |      | X Walk 1 Slope (%)   |
|                               |      | X Walk 1 X Slope (%  |
|                               | N/A  | Ramp inside XWalk    |
|                               |      | Road Slope (%)       |
|                               |      |                      |