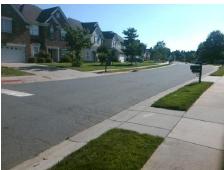

## **Access Compliance Report Public Rights-of-Way** (Curb Ramps)

Data

7.7

2.2

N/A

Good

Intersection ID: 43656 Main Street: HUNTINGTON MEADOW LN Cross Street: CALLOW FOREST DR Location: SE **Overall Compliance: No** 10 ADA ID: E4991270B178 Ramp Type: Perp Initial Pass/Fail: Fail **Severity Score:** 

Flare Traversable LT?

**HUNTINGTON MEADOW LN** Street 1 Name Stop Condition-Street 2 StopSign N/A Street 2 Name Stop Condition-Street 1 N/A

| Possible Solution             |      | rieia ivie           |
|-------------------------------|------|----------------------|
| Possible Solutions:           | Comp | liance Description   |
| Remove & Replace Entire Ramp. | N/A  | Ramp Length (in)     |
| ·                             | No   | Ramp Width (in)      |
|                               | N/A  | Flare Type LT        |
|                               | N/A  | Flare Slope LT (%)   |
|                               | N/A  | Flare Traversable LT |
|                               | N/A  | Landing Length (in)  |
| Surveyor Notes:               | N/A  | Landing Width (in)   |
| N/A                           | N/A  | Landing Slope (%)    |
|                               | N/A  | Landing X Slope (%   |
|                               | N/A  | Landing Curb? (Y/N   |
|                               | N/A  | Shared Landing?      |
| PROW/ADA:                     | N/A  | Gutter Ponding?      |
| Not Found, R304.5.1, R304.5.3 | N/A  | Gutter Lip Ht (in)   |
|                               | N/A  | Painted X Walk1?     |
|                               |      | X Walk 1 Direction   |
|                               | N/A  | X Walk 1 Width (in)  |
|                               |      | X Walk 1 Slope (%)   |
|                               |      | X Walk 1 X Slope (%  |
|                               | N/A  | Ramp inside XWalk    |
|                               |      | Road Slope (%)       |
|                               |      |                      |