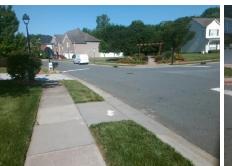

## **Access Compliance Report Public Rights-of-Way** (Curb Ramps)

Data

7.7

2.2

N/A

Good

Intersection ID: 43656 Main Street: HUNTINGTON MEADOW LN Cross Street: CALLOW FOREST DR Location: SE **Overall Compliance: No** 10 ADA ID: E4991270B178 Ramp Type: Perp Initial Pass/Fail: Fail **Severity Score:** 

Flare Traversable LT?

**HUNTINGTON MEADOW LN** Street 1 Name Stop Condition-Street 2 StopSign N/A Street 2 Name Stop Condition-Street 1 N/A

| Possible Solution             |      | rieia ivie           |
|-------------------------------|------|----------------------|
| Possible Solutions:           | Comp | liance Description   |
| Remove & Replace Entire Ramp. | N/A  | Ramp Length (in)     |
| ·                             | No   | Ramp Width (in)      |
|                               | N/A  | Flare Type LT        |
|                               | N/A  | Flare Slope LT (%)   |
|                               | N/A  | Flare Traversable LT |
|                               | N/A  | Landing Length (in)  |
| Surveyor Notes:               | N/A  | Landing Width (in)   |
| N/A                           | N/A  | Landing Slope (%)    |
|                               | N/A  | Landing X Slope (%   |
|                               | N/A  | Landing Curb? (Y/N   |
|                               | N/A  | Shared Landing?      |
| PROW/ADA:                     | N/A  | Gutter Ponding?      |
| Not Found, R304.5.1, R304.5.3 | N/A  | Gutter Lip Ht (in)   |
|                               | N/A  | Painted X Walk1?     |
|                               |      | X Walk 1 Direction   |
|                               | N/A  | X Walk 1 Width (in)  |
|                               |      | X Walk 1 Slope (%)   |
|                               |      | X Walk 1 X Slope (%  |
|                               | N/A  | Ramp inside XWalk    |
|                               |      | Road Slope (%)       |
|                               |      |                      |