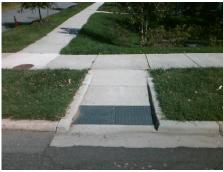

## Field Measurements/Component Compliance

Street 1 Name PROVIDENCE RD
Stop Condition-Street 2 None
Street 2 Name N/A
Stop Condition-Street 1 N/A

Total Cost: \$ 1850.00

| Field Measurements/Component Compliance |                       |       |      |                             |      |
|-----------------------------------------|-----------------------|-------|------|-----------------------------|------|
| Comp                                    | liance Description    | Data  | Comp | liance Description          | Data |
| N/A                                     | Ramp Length (in)      | 100.0 | No   | Ramp Slope (%)              | 8.6  |
| Yes                                     | Ramp Width (in)       | 58.0  | Yes  | Ramp XSlope (%)             | 1.5  |
| N/A                                     | Flare Type LT         | N/A   | N/A  | Flare Type RT               | N/A  |
| N/A                                     | Flare Slope LT (%)    | N/A   | N/A  | Flare Slope RT (%)          | N/A  |
| N/A                                     | Flare Traversable LT? | N/A   | N/A  | Flare Traversable RT?       | N/A  |
| N/A                                     | Landing Length (in)   | N/A   | N/A  | DWS Provided?               | N/A  |
| N/A                                     | Landing Width (in)    | N/A   | N/A  | DWS Contrast?               | N/A  |
| N/A                                     | Landing Slope (%)     | N/A   | N/A  | DWS Length (in)             | N/A  |
| N/A                                     | Landing X Slope (%)   | N/A   | N/A  | DWS Full Width?             | N/A  |
| N/A                                     | Landing Curb? (Y/N)   | N/A   | N/A  | DWS Offset (in)             | N/A  |
| N/A                                     | Shared Landing?       | N/A   |      |                             |      |
| N/A                                     | Gutter Ponding?       | N/A   | N/A  | Gutter Slope (%)            | N/A  |
| N/A                                     | Gutter Lip Ht (in)    | N/A   | N/A  | Gutter X Slope (%)          | N/A  |
| N/A                                     | Painted X Walk1?      | No    | N/A  | Painted X Walk2?            | N/A  |
|                                         | X Walk 1 Direction    | To SW |      | X Walk 2 Direction          | N/A  |
| N/A                                     | X Walk 1 Width (in)   | N/A   | N/A  | X Walk 2 Width (in)         | N/A  |
|                                         | X Walk 1 Slope (%)    | 5.3   |      | X Walk 2 Slope (%)          | N/A  |
|                                         | X Walk 1 X Slope (%)  | 2.1   |      | X Walk 2 X Slope (%)        | N/A  |
| N/A                                     | Ramp inside XWalk1?   | N/A   | N/A  | Ramp inside XWalk2?         | N/A  |
|                                         | Road Slope (%)        | N/A   | N/A  | Clear Space?                | N/A  |
|                                         | Road X Slope (%)      | N/A   | N/A  | Clear Space to XWalk (in)   | N/A  |
| N/A                                     | Any Obstructions?     | N/A   | N/A  | Storm Grate/Utility Hazard? | N/A  |
|                                         | Obstruction Type      |       |      | Storm Grate/Utility Type    |      |
|                                         |                       | N/A   |      |                             | N/A  |
|                                         |                       |       | Yes  | Surface Condition? (G/P)    | Good |
|                                         |                       |       |      |                             |      |