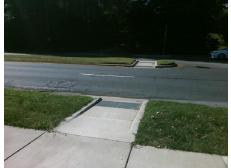

## Field Measurements/Component Compliance

Street 1 Name PROVIDENCE RD
Stop Condition-Street 2 None
Street 2 Name N/A
Stop Condition-Street 1 N/A

Total Cost: \$ 1850.00

| Field Measurements/Component Compliance |                       |       |      |                             |      |
|-----------------------------------------|-----------------------|-------|------|-----------------------------|------|
| Comp                                    | liance Description    | Data  | Comp | liance Description          | Data |
| N/A                                     | Ramp Length (in)      | 100.0 | No   | Ramp Slope (%)              | 8.6  |
| Yes                                     | Ramp Width (in)       | 58.0  | Yes  | Ramp XSlope (%)             | 1.5  |
| N/A                                     | Flare Type LT         | N/A   | N/A  | Flare Type RT               | N/A  |
| N/A                                     | Flare Slope LT (%)    | N/A   | N/A  | Flare Slope RT (%)          | N/A  |
| N/A                                     | Flare Traversable LT? | N/A   | N/A  | Flare Traversable RT?       | N/A  |
| N/A                                     | Landing Length (in)   | N/A   | N/A  | DWS Provided?               | N/A  |
| N/A                                     | Landing Width (in)    | N/A   | N/A  | DWS Contrast?               | N/A  |
| N/A                                     | Landing Slope (%)     | N/A   | N/A  | DWS Length (in)             | N/A  |
| N/A                                     | Landing X Slope (%)   | N/A   | N/A  | DWS Full Width?             | N/A  |
| N/A                                     | Landing Curb? (Y/N)   | N/A   | N/A  | DWS Offset (in)             | N/A  |
| N/A                                     | Shared Landing?       | N/A   |      |                             |      |
| N/A                                     | Gutter Ponding?       | N/A   | N/A  | Gutter Slope (%)            | N/A  |
| N/A                                     | Gutter Lip Ht (in)    | N/A   | N/A  | Gutter X Slope (%)          | N/A  |
| N/A                                     | Painted X Walk1?      | No    | N/A  | Painted X Walk2?            | N/A  |
|                                         | X Walk 1 Direction    | To SW |      | X Walk 2 Direction          | N/A  |
| N/A                                     | X Walk 1 Width (in)   | N/A   | N/A  | X Walk 2 Width (in)         | N/A  |
|                                         | X Walk 1 Slope (%)    | 5.3   |      | X Walk 2 Slope (%)          | N/A  |
|                                         | X Walk 1 X Slope (%)  | 2.1   |      | X Walk 2 X Slope (%)        | N/A  |
| N/A                                     | Ramp inside XWalk1?   | N/A   | N/A  | Ramp inside XWalk2?         | N/A  |
|                                         | Road Slope (%)        | N/A   | N/A  | Clear Space?                | N/A  |
|                                         | Road X Slope (%)      | N/A   | N/A  | Clear Space to XWalk (in)   | N/A  |
| N/A                                     | Any Obstructions?     | N/A   | N/A  | Storm Grate/Utility Hazard? | N/A  |
|                                         | Obstruction Type      |       |      | Storm Grate/Utility Type    |      |
|                                         |                       | N/A   |      |                             | N/A  |
|                                         |                       |       | Yes  | Surface Condition? (G/P)    | Good |
|                                         |                       |       |      |                             |      |