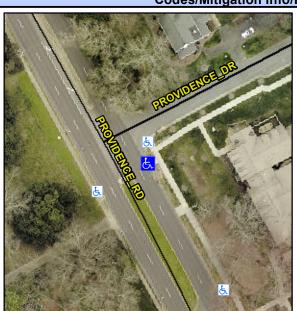

## Access Compliance Report Public Rights-of-Way (Curb Ramps)

Intersection ID: 17513 Main Street: PROVIDENCE\_DR Cross Street: PROVIDENCE\_RD Location: SE

ADA ID: E49E5EB24015 Ramp Type: Perp Initial Pass/Fail: Fail Overall Compliance: No Severity Score: 12.5

## Field Measurements/Component Compliance

Street 1 Name PROVIDENCE RD
Stop Condition-Street 2 None
Street 2 Name N/A
Stop Condition-Street 1 N/A

Total Cost: \$ 1850.00

| Field Measurements/Component Compliance |                       |       |      |                             |      |
|-----------------------------------------|-----------------------|-------|------|-----------------------------|------|
| Comp                                    | liance Description    | Data  | Comp | liance Description          | Data |
| N/A                                     | Ramp Length (in)      | 100.0 | No   | Ramp Slope (%)              | 8.6  |
| Yes                                     | Ramp Width (in)       | 58.0  | Yes  | Ramp XSlope (%)             | 1.5  |
| N/A                                     | Flare Type LT         | N/A   | N/A  | Flare Type RT               | N/A  |
| N/A                                     | Flare Slope LT (%)    | N/A   | N/A  | Flare Slope RT (%)          | N/A  |
| N/A                                     | Flare Traversable LT? | N/A   | N/A  | Flare Traversable RT?       | N/A  |
| N/A                                     | Landing Length (in)   | N/A   | N/A  | DWS Provided?               | N/A  |
| N/A                                     | Landing Width (in)    | N/A   | N/A  | DWS Contrast?               | N/A  |
| N/A                                     | Landing Slope (%)     | N/A   | N/A  | DWS Length (in)             | N/A  |
| N/A                                     | Landing X Slope (%)   | N/A   | N/A  | DWS Full Width?             | N/A  |
| N/A                                     | Landing Curb? (Y/N)   | N/A   | N/A  | DWS Offset (in)             | N/A  |
| N/A                                     | Shared Landing?       | N/A   |      |                             |      |
| N/A                                     | Gutter Ponding?       | N/A   | N/A  | Gutter Slope (%)            | N/A  |
| N/A                                     | Gutter Lip Ht (in)    | N/A   | N/A  | Gutter X Slope (%)          | N/A  |
| N/A                                     | Painted X Walk1?      | No    | N/A  | Painted X Walk2?            | N/A  |
|                                         | X Walk 1 Direction    | To SW |      | X Walk 2 Direction          | N/A  |
| N/A                                     | X Walk 1 Width (in)   | N/A   | N/A  | X Walk 2 Width (in)         | N/A  |
|                                         | X Walk 1 Slope (%)    | 5.3   |      | X Walk 2 Slope (%)          | N/A  |
|                                         | X Walk 1 X Slope (%)  | 2.1   |      | X Walk 2 X Slope (%)        | N/A  |
| N/A                                     | Ramp inside XWalk1?   | N/A   | N/A  | Ramp inside XWalk2?         | N/A  |
|                                         | Road Slope (%)        | N/A   | N/A  | Clear Space?                | N/A  |
|                                         | Road X Slope (%)      | N/A   | N/A  | Clear Space to XWalk (in)   | N/A  |
| N/A                                     | Any Obstructions?     | N/A   | N/A  | Storm Grate/Utility Hazard? | N/A  |
|                                         | Obstruction Type      |       |      | Storm Grate/Utility Type    |      |
|                                         |                       | N/A   |      |                             | N/A  |
|                                         |                       |       | Yes  | Surface Condition? (G/P)    | Good |
|                                         |                       |       |      |                             |      |