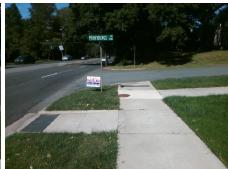

## Field Measurements/Component Compliance

Street 1 Name PROVIDENCE RD
Stop Condition-Street 2 None
Street 2 Name N/A
Stop Condition-Street 1 N/A

Total Cost: \$ 1850.00

| Field Measurements/Component Compliance |                       |       |      |                             |      |
|-----------------------------------------|-----------------------|-------|------|-----------------------------|------|
| Comp                                    | liance Description    | Data  | Comp | liance Description          | Data |
| N/A                                     | Ramp Length (in)      | 100.0 | No   | Ramp Slope (%)              | 8.6  |
| Yes                                     | Ramp Width (in)       | 58.0  | Yes  | Ramp XSlope (%)             | 1.5  |
| N/A                                     | Flare Type LT         | N/A   | N/A  | Flare Type RT               | N/A  |
| N/A                                     | Flare Slope LT (%)    | N/A   | N/A  | Flare Slope RT (%)          | N/A  |
| N/A                                     | Flare Traversable LT? | N/A   | N/A  | Flare Traversable RT?       | N/A  |
| N/A                                     | Landing Length (in)   | N/A   | N/A  | DWS Provided?               | N/A  |
| N/A                                     | Landing Width (in)    | N/A   | N/A  | DWS Contrast?               | N/A  |
| N/A                                     | Landing Slope (%)     | N/A   | N/A  | DWS Length (in)             | N/A  |
| N/A                                     | Landing X Slope (%)   | N/A   | N/A  | DWS Full Width?             | N/A  |
| N/A                                     | Landing Curb? (Y/N)   | N/A   | N/A  | DWS Offset (in)             | N/A  |
| N/A                                     | Shared Landing?       | N/A   |      |                             |      |
| N/A                                     | Gutter Ponding?       | N/A   | N/A  | Gutter Slope (%)            | N/A  |
| N/A                                     | Gutter Lip Ht (in)    | N/A   | N/A  | Gutter X Slope (%)          | N/A  |
| N/A                                     | Painted X Walk1?      | No    | N/A  | Painted X Walk2?            | N/A  |
|                                         | X Walk 1 Direction    | To SW |      | X Walk 2 Direction          | N/A  |
| N/A                                     | X Walk 1 Width (in)   | N/A   | N/A  | X Walk 2 Width (in)         | N/A  |
|                                         | X Walk 1 Slope (%)    | 5.3   |      | X Walk 2 Slope (%)          | N/A  |
|                                         | X Walk 1 X Slope (%)  | 2.1   |      | X Walk 2 X Slope (%)        | N/A  |
| N/A                                     | Ramp inside XWalk1?   | N/A   | N/A  | Ramp inside XWalk2?         | N/A  |
|                                         | Road Slope (%)        | N/A   | N/A  | Clear Space?                | N/A  |
|                                         | Road X Slope (%)      | N/A   | N/A  | Clear Space to XWalk (in)   | N/A  |
| N/A                                     | Any Obstructions?     | N/A   | N/A  | Storm Grate/Utility Hazard? | N/A  |
|                                         | Obstruction Type      |       |      | Storm Grate/Utility Type    |      |
|                                         |                       | N/A   |      |                             | N/A  |
|                                         |                       |       | Yes  | Surface Condition? (G/P)    | Good |
|                                         |                       |       |      |                             |      |