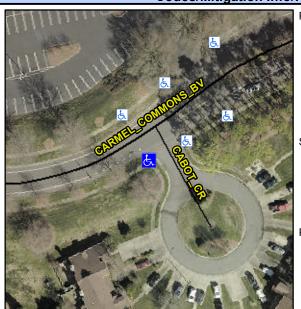

## Access Compliance Report Public Rights-of-Way (Curb Ramps)

Intersection ID: 26032Main Street: CABOT\_CRCross Street: CARMEL\_COMMONS\_BVLocation:SWADA ID: E49F6B481B90Ramp Type: PerpDiagInitial Pass/Fail: FailOverall Compliance: NoSeverity Score:22.5

## Field Measurements/Component Compliance

Street 1 Name
Stop Condition-Street 2
Street 2 Name
Stop Condition-Street 1

CABOT CR StopSign CARMEL COMMONS BV None Possible Solutions:

Remove & Replace Curb Ramp With
Two New Directional Ramps or
Equivalent.