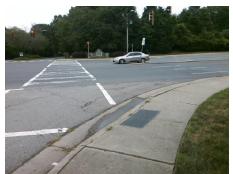

## **Access Compliance Report Public Rights-of-Way** (Curb Ramps)

Intersection ID: 24109 Main Street: ARBOR POINTE DR Cross Street: PARK\_RD Location: SW ADA ID: E4A224EA2EDD Ramp Type: PerpDiag Initial Pass/Fail: Fail **Overall Compliance: No Severity Score:** 12.5

**Codes/Mitigation Info/Possible Solution** 

Signal

Signal

Field Measurements/Component Compliance

**PARK RD** Street 1 Name Stop Condition-Street 2 ARBOR POINTE DR Street 2 Name Stop Condition-Street 1

Possible Solutions: Remove & Replace Curb Ramp With Two New Directional Ramps or Equivalent. Surveyor Notes: N/A PROW/ADA: R304.2.2

Total Cost: 3200.00

| Field Measurements/Component Compliance |                       |       |                        |                             |       |
|-----------------------------------------|-----------------------|-------|------------------------|-----------------------------|-------|
| Compliance Description                  |                       | Data  | Compliance Description |                             | Data  |
| N/A                                     | Ramp Length (in)      | 60.0  | No                     | Ramp Slope (%)              | 10.5  |
| Yes                                     | Ramp Width (in)       | 48.0  | Yes                    | Ramp XSlope (%)             | 0.5   |
| N/A                                     | Flare Type LT         | N/A   | N/A                    | Flare Type RT               | N/A   |
| N/A                                     | Flare Slope LT (%)    | N/A   | N/A                    | Flare Slope RT (%)          | N/A   |
| N/A                                     | Flare Traversable LT? | N/A   | N/A                    | Flare Traversable RT?       | N/A   |
| N/A                                     | Landing Length (in)   | N/A   | N/A                    | DWS Provided?               | N/A   |
| N/A                                     | Landing Width (in)    | N/A   | N/A                    | DWS Contrast?               | N/A   |
| N/A                                     | Landing Slope (%)     | N/A   | N/A                    | DWS Length (in)             | N/A   |
| N/A                                     | Landing X Slope (%)   | N/A   | N/A                    | DWS Full Width?             | N/A   |
| N/A                                     | Landing Curb? (Y/N)   | N/A   | N/A                    | DWS Offset (in)             | N/A   |
| N/A                                     | Shared Landing?       | N/A   |                        |                             |       |
| N/A                                     | Gutter Ponding?       | N/A   | N/A                    | Gutter Slope (%)            | N/A   |
| N/A                                     | Gutter Lip Ht (in)    | N/A   | N/A                    | Gutter X Slope (%)          | N/A   |
| N/A                                     | Painted X Walk1?      | Yes   | N/A                    | Painted X Walk2?            | Yes   |
|                                         | X Walk 1 Direction    | To NE |                        | X Walk 2 Direction          | To NW |
| N/A                                     | X Walk 1 Width (in)   | 132.0 | N/A                    | X Walk 2 Width (in)         | 178.0 |
|                                         | X Walk 1 Slope (%)    | 1.3   |                        | X Walk 2 Slope (%)          | 0.5   |
|                                         | X Walk 1 X Slope (%)  | 1.1   |                        | X Walk 2 X Slope (%)        | 2.6   |
| N/A                                     | Ramp inside XWalk1?   | Yes   | N/A                    | Ramp inside XWalk2?         | Yes   |
|                                         | Road Slope (%)        | 0.9   | N/A                    | Clear Space?                | N/A   |
|                                         | Road X Slope (%)      | 3.2   | N/A                    | Clear Space to XWalk (in)   | N/A   |
| N/A                                     | Any Obstructions?     | N/A   | N/A                    | Storm Grate/Utility Hazard? | N/A   |
|                                         | Obstruction Type      |       |                        | Storm Grate/Utility Type    |       |
|                                         |                       | N/A   |                        |                             | N/A   |
|                                         |                       |       | Yes                    | Surface Condition? (G/P)    | Good  |
|                                         |                       |       |                        |                             |       |