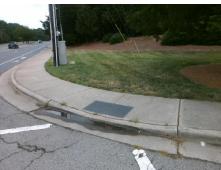

## **Access Compliance Report Public Rights-of-Way** (Curb Ramps)

Intersection ID: 24109 Main Street: ARBOR POINTE DR Cross Street: PARK\_RD Location: SW ADA ID: E4A224EA2EDD Ramp Type: PerpDiag Initial Pass/Fail: Fail **Overall Compliance: No Severity Score:** 12.5

**Codes/Mitigation Info/Possible Solution** 

Signal

Signal

Field Measurements/Component Compliance

**PARK RD** Street 1 Name Stop Condition-Street 2 ARBOR POINTE DR Street 2 Name Stop Condition-Street 1

Possible Solutions: Remove & Replace Curb Ramp With Two New Directional Ramps or Equivalent. Surveyor Notes: N/A PROW/ADA: R304.2.2

Total Cost: 3200.00

| Field Measurements/Component Compliance |                       |       |                        |                             |       |
|-----------------------------------------|-----------------------|-------|------------------------|-----------------------------|-------|
| Compliance Description                  |                       | Data  | Compliance Description |                             | Data  |
| N/A                                     | Ramp Length (in)      | 60.0  | No                     | Ramp Slope (%)              | 10.5  |
| Yes                                     | Ramp Width (in)       | 48.0  | Yes                    | Ramp XSlope (%)             | 0.5   |
| N/A                                     | Flare Type LT         | N/A   | N/A                    | Flare Type RT               | N/A   |
| N/A                                     | Flare Slope LT (%)    | N/A   | N/A                    | Flare Slope RT (%)          | N/A   |
| N/A                                     | Flare Traversable LT? | N/A   | N/A                    | Flare Traversable RT?       | N/A   |
| N/A                                     | Landing Length (in)   | N/A   | N/A                    | DWS Provided?               | N/A   |
| N/A                                     | Landing Width (in)    | N/A   | N/A                    | DWS Contrast?               | N/A   |
| N/A                                     | Landing Slope (%)     | N/A   | N/A                    | DWS Length (in)             | N/A   |
| N/A                                     | Landing X Slope (%)   | N/A   | N/A                    | DWS Full Width?             | N/A   |
| N/A                                     | Landing Curb? (Y/N)   | N/A   | N/A                    | DWS Offset (in)             | N/A   |
| N/A                                     | Shared Landing?       | N/A   |                        |                             |       |
| N/A                                     | Gutter Ponding?       | N/A   | N/A                    | Gutter Slope (%)            | N/A   |
| N/A                                     | Gutter Lip Ht (in)    | N/A   | N/A                    | Gutter X Slope (%)          | N/A   |
| N/A                                     | Painted X Walk1?      | Yes   | N/A                    | Painted X Walk2?            | Yes   |
|                                         | X Walk 1 Direction    | To NE |                        | X Walk 2 Direction          | To NW |
| N/A                                     | X Walk 1 Width (in)   | 132.0 | N/A                    | X Walk 2 Width (in)         | 178.0 |
|                                         | X Walk 1 Slope (%)    | 1.3   |                        | X Walk 2 Slope (%)          | 0.5   |
|                                         | X Walk 1 X Slope (%)  | 1.1   |                        | X Walk 2 X Slope (%)        | 2.6   |
| N/A                                     | Ramp inside XWalk1?   | Yes   | N/A                    | Ramp inside XWalk2?         | Yes   |
|                                         | Road Slope (%)        | 0.9   | N/A                    | Clear Space?                | N/A   |
|                                         | Road X Slope (%)      | 3.2   | N/A                    | Clear Space to XWalk (in)   | N/A   |
| N/A                                     | Any Obstructions?     | N/A   | N/A                    | Storm Grate/Utility Hazard? | N/A   |
|                                         | Obstruction Type      |       |                        | Storm Grate/Utility Type    |       |
|                                         |                       | N/A   |                        |                             | N/A   |
|                                         |                       |       | Yes                    | Surface Condition? (G/P)    | Good  |
|                                         |                       |       |                        |                             |       |