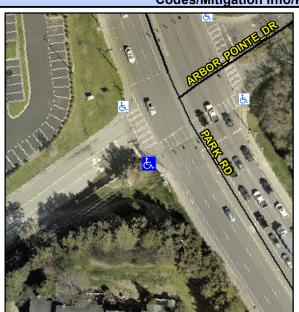

## **Access Compliance Report Public Rights-of-Way** (Curb Ramps)

Intersection ID: 24109 Main Street: ARBOR POINTE DR Cross Street: PARK\_RD Location: SW ADA ID: E4A224EA2EDD Ramp Type: PerpDiag Initial Pass/Fail: Fail **Overall Compliance: No Severity Score:** 12.5

**Codes/Mitigation Info/Possible Solution** 

Signal

Signal

Field Measurements/Component Compliance

**PARK RD** Street 1 Name Stop Condition-Street 2 ARBOR POINTE DR Street 2 Name Stop Condition-Street 1

Possible Solutions: Remove & Replace Curb Ramp With Two New Directional Ramps or Equivalent. Surveyor Notes: N/A PROW/ADA: R304.2.2