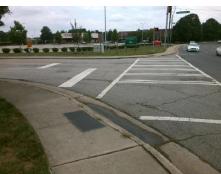

## **Access Compliance Report Public Rights-of-Way** (Curb Ramps)

Intersection ID: 24109 Main Street: ARBOR POINTE DR Cross Street: PARK\_RD Location: SW ADA ID: E4A224EA2EDD Ramp Type: PerpDiag Initial Pass/Fail: Fail **Overall Compliance: No Severity Score:** 12.5

**Codes/Mitigation Info/Possible Solution** 

Signal

Signal

Field Measurements/Component Compliance

**PARK RD** Street 1 Name Stop Condition-Street 2 ARBOR POINTE DR Street 2 Name Stop Condition-Street 1

Possible Solutions: Remove & Replace Curb Ramp With Two New Directional Ramps or Equivalent. Surveyor Notes: N/A PROW/ADA: R304.2.2

Total Cost: 3200.00

| Field Measurements/Component Compliance |                       |       |                        |                             |       |
|-----------------------------------------|-----------------------|-------|------------------------|-----------------------------|-------|
| Compliance Description                  |                       | Data  | Compliance Description |                             | Data  |
| N/A                                     | Ramp Length (in)      | 60.0  | No                     | Ramp Slope (%)              | 10.5  |
| Yes                                     | Ramp Width (in)       | 48.0  | Yes                    | Ramp XSlope (%)             | 0.5   |
| N/A                                     | Flare Type LT         | N/A   | N/A                    | Flare Type RT               | N/A   |
| N/A                                     | Flare Slope LT (%)    | N/A   | N/A                    | Flare Slope RT (%)          | N/A   |
| N/A                                     | Flare Traversable LT? | N/A   | N/A                    | Flare Traversable RT?       | N/A   |
| N/A                                     | Landing Length (in)   | N/A   | N/A                    | DWS Provided?               | N/A   |
| N/A                                     | Landing Width (in)    | N/A   | N/A                    | DWS Contrast?               | N/A   |
| N/A                                     | Landing Slope (%)     | N/A   | N/A                    | DWS Length (in)             | N/A   |
| N/A                                     | Landing X Slope (%)   | N/A   | N/A                    | DWS Full Width?             | N/A   |
| N/A                                     | Landing Curb? (Y/N)   | N/A   | N/A                    | DWS Offset (in)             | N/A   |
| N/A                                     | Shared Landing?       | N/A   |                        |                             |       |
| N/A                                     | Gutter Ponding?       | N/A   | N/A                    | Gutter Slope (%)            | N/A   |
| N/A                                     | Gutter Lip Ht (in)    | N/A   | N/A                    | Gutter X Slope (%)          | N/A   |
| N/A                                     | Painted X Walk1?      | Yes   | N/A                    | Painted X Walk2?            | Yes   |
|                                         | X Walk 1 Direction    | To NE |                        | X Walk 2 Direction          | To NW |
| N/A                                     | X Walk 1 Width (in)   | 132.0 | N/A                    | X Walk 2 Width (in)         | 178.0 |
|                                         | X Walk 1 Slope (%)    | 1.3   |                        | X Walk 2 Slope (%)          | 0.5   |
|                                         | X Walk 1 X Slope (%)  | 1.1   |                        | X Walk 2 X Slope (%)        | 2.6   |
| N/A                                     | Ramp inside XWalk1?   | Yes   | N/A                    | Ramp inside XWalk2?         | Yes   |
|                                         | Road Slope (%)        | 0.9   | N/A                    | Clear Space?                | N/A   |
|                                         | Road X Slope (%)      | 3.2   | N/A                    | Clear Space to XWalk (in)   | N/A   |
| N/A                                     | Any Obstructions?     | N/A   | N/A                    | Storm Grate/Utility Hazard? | N/A   |
|                                         | Obstruction Type      |       |                        | Storm Grate/Utility Type    |       |
|                                         |                       | N/A   |                        |                             | N/A   |
|                                         |                       |       | Yes                    | Surface Condition? (G/P)    | Good  |
|                                         |                       |       |                        |                             |       |