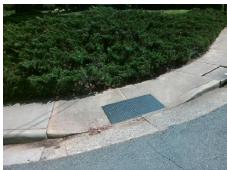

Surveyor Notes:

N/A

PROW/ADA:

R304.2.2, R304.5.3

Total Cost: \$ 3200.00

| r leid Measurements/Component Compnance |                       |      |                        |                             |       |
|-----------------------------------------|-----------------------|------|------------------------|-----------------------------|-------|
| Compliance Description                  |                       | Data | Compliance Description |                             | Data  |
| N/A                                     | Ramp Length (in)      | 54.0 | No                     | Ramp Slope (%)              | 15.6  |
| Yes                                     | Ramp Width (in)       | 79.0 | No                     | Ramp XSlope (%)             | 2.8   |
| N/A                                     | Flare Type LT         | N/A  | N/A                    | Flare Type RT               | N/A   |
| N/A                                     | Flare Slope LT (%)    | N/A  | N/A                    | Flare Slope RT (%)          | N/A   |
| N/A                                     | Flare Traversable LT? | N/A  | N/A                    | Flare Traversable RT?       | N/A   |
| N/A                                     | Landing Length (in)   | N/A  | N/A                    | DWS Provided?               | N/A   |
| N/A                                     | Landing Width (in)    | N/A  | N/A                    | DWS Contrast?               | N/A   |
| N/A                                     | Landing Slope (%)     | N/A  | N/A                    | DWS Length (in)             | N/A   |
| N/A                                     | Landing X Slope (%)   | N/A  | N/A                    | DWS Full Width?             | N/A   |
| N/A                                     | Landing Curb? (Y/N)   | N/A  | N/A                    | DWS Offset (in)             | N/A   |
| N/A                                     | Shared Landing?       | N/A  |                        |                             |       |
| N/A                                     | Gutter Ponding?       | N/A  | N/A                    | Gutter Slope (%)            | N/A   |
| N/A                                     | Gutter Lip Ht (in)    | N/A  | N/A                    | Gutter X Slope (%)          | N/A   |
| N/A                                     | Painted X Walk1?      | No   | N/A                    | Painted X Walk2?            | No    |
|                                         | X Walk 1 Direction    | To W |                        | X Walk 2 Direction          | To SW |
| N/A                                     | X Walk 1 Width (in)   | N/A  | N/A                    | X Walk 2 Width (in)         | N/A   |
|                                         | X Walk 1 Slope (%)    | 0.4  |                        | X Walk 2 Slope (%)          | 0.1   |
|                                         | X Walk 1 X Slope (%)  | 4.1  |                        | X Walk 2 X Slope (%)        | 0.8   |
| N/A                                     | Ramp inside XWalk1?   | N/A  | N/A                    | Ramp inside XWalk2?         | N/A   |
|                                         | Road Slope (%)        | 6.8  | N/A                    | Clear Space?                | N/A   |
|                                         | Road X Slope (%)      | 5.2  | N/A                    | Clear Space to XWalk (in)   | N/A   |
| N/A                                     | Any Obstructions?     | N/A  | N/A                    | Storm Grate/Utility Hazard? | N/A   |

N/A

Storm Grate/Utility Type

Surface Condition? (G/P)

N/A

Good

**Obstruction Type**