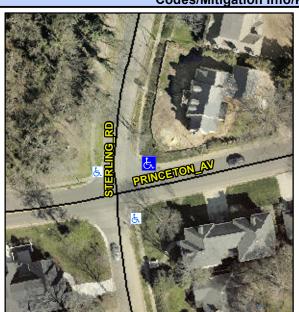

## Access Compliance Report Public Rights-of-Way (Curb Ramps)

Intersection ID: 16746 Main Street: PRINCETON\_AV Cross Street: STERLING\_RD Location: NE

ADA ID: E4A69BA697B2 Ramp Type: PerpDiag Initial Pass/Fail: Fail Overall Compliance: No Severity Score: 26.25

## Field Measurements/Component Compliance

Street 1 Name
Stop Condition-Street 2
Street 2 Name
Stop Condition-Street 1

STERLING RD StopSign PRINCETON AV None Possible Solutions:

Remove & Replace Curb Ramp With Two New Directional Ramps or Equivalent.