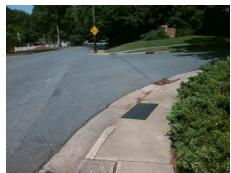

Surveyor Notes:

N/A

PROW/ADA:

R304.2.2, R304.5.3

Total Cost: \$ 3200.00

| r leid Measurements/Component Compnance |                       |      |                        |                             |       |
|-----------------------------------------|-----------------------|------|------------------------|-----------------------------|-------|
| Compliance Description                  |                       | Data | Compliance Description |                             | Data  |
| N/A                                     | Ramp Length (in)      | 54.0 | No                     | Ramp Slope (%)              | 15.6  |
| Yes                                     | Ramp Width (in)       | 79.0 | No                     | Ramp XSlope (%)             | 2.8   |
| N/A                                     | Flare Type LT         | N/A  | N/A                    | Flare Type RT               | N/A   |
| N/A                                     | Flare Slope LT (%)    | N/A  | N/A                    | Flare Slope RT (%)          | N/A   |
| N/A                                     | Flare Traversable LT? | N/A  | N/A                    | Flare Traversable RT?       | N/A   |
| N/A                                     | Landing Length (in)   | N/A  | N/A                    | DWS Provided?               | N/A   |
| N/A                                     | Landing Width (in)    | N/A  | N/A                    | DWS Contrast?               | N/A   |
| N/A                                     | Landing Slope (%)     | N/A  | N/A                    | DWS Length (in)             | N/A   |
| N/A                                     | Landing X Slope (%)   | N/A  | N/A                    | DWS Full Width?             | N/A   |
| N/A                                     | Landing Curb? (Y/N)   | N/A  | N/A                    | DWS Offset (in)             | N/A   |
| N/A                                     | Shared Landing?       | N/A  |                        |                             |       |
| N/A                                     | Gutter Ponding?       | N/A  | N/A                    | Gutter Slope (%)            | N/A   |
| N/A                                     | Gutter Lip Ht (in)    | N/A  | N/A                    | Gutter X Slope (%)          | N/A   |
| N/A                                     | Painted X Walk1?      | No   | N/A                    | Painted X Walk2?            | No    |
|                                         | X Walk 1 Direction    | To W |                        | X Walk 2 Direction          | To SW |
| N/A                                     | X Walk 1 Width (in)   | N/A  | N/A                    | X Walk 2 Width (in)         | N/A   |
|                                         | X Walk 1 Slope (%)    | 0.4  |                        | X Walk 2 Slope (%)          | 0.1   |
|                                         | X Walk 1 X Slope (%)  | 4.1  |                        | X Walk 2 X Slope (%)        | 0.8   |
| N/A                                     | Ramp inside XWalk1?   | N/A  | N/A                    | Ramp inside XWalk2?         | N/A   |
|                                         | Road Slope (%)        | 6.8  | N/A                    | Clear Space?                | N/A   |
|                                         | Road X Slope (%)      | 5.2  | N/A                    | Clear Space to XWalk (in)   | N/A   |
| N/A                                     | Any Obstructions?     | N/A  | N/A                    | Storm Grate/Utility Hazard? | N/A   |

N/A

Storm Grate/Utility Type

Surface Condition? (G/P)

N/A

Good

**Obstruction Type**