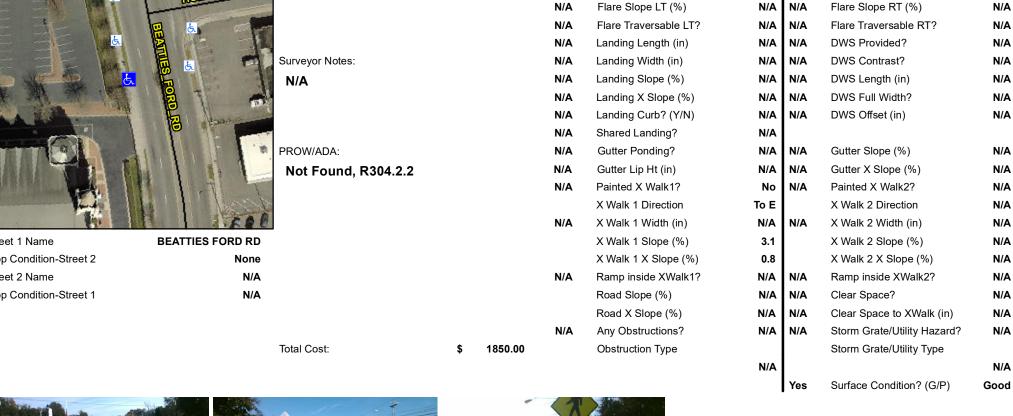

## Field Measurements/Component Compliance

No

Yes

N/A

Compliance Description

Ramp Slope (%)

Flare Type RT

Ramp XSlope (%)

Data

48.5

48.0

N/A

Street 1 Name Stop Condition-Street 2 Street 2 Name Stop Condition-Street 1

| Possible Solutions:           | Comp             | liance                                                      | Description      |  |
|-------------------------------|------------------|-------------------------------------------------------------|------------------|--|
| Remove & Replace Entire Ramp. | N/A              | Ramp Length (in)                                            |                  |  |
| ·                             | Yes              | Ram                                                         | p Width (in)     |  |
|                               | N/A              | Flare Type LT<br>Flare Slope LT (%)<br>Flare Traversable LT |                  |  |
|                               | N/A              |                                                             |                  |  |
|                               | N/A              |                                                             |                  |  |
|                               | N/A              | Land                                                        | ing Length (in)  |  |
| Surveyor Notes:               | N/A              | Land                                                        | ing Width (in)   |  |
| N/A                           | <b>N/A</b> Landi | ing Slope (%)                                               |                  |  |
|                               | N/A              | Land                                                        | ing X Slope (%   |  |
|                               | N/A              | Land                                                        | ing Curb? (Y/N   |  |
|                               | N/A              | Share                                                       | ed Landing?      |  |
| PROW/ADA:                     | N/A              | Gutte                                                       | er Ponding?      |  |
| Not Found, R304.2.2           | N/A              | Gutte                                                       | er Lip Ht (in)   |  |
|                               | N/A              | Paint                                                       | ed X Walk1?      |  |
|                               |                  | X Wa                                                        | lk 1 Direction   |  |
|                               | N/A              | X Wa                                                        | ılk 1 Width (in) |  |
|                               |                  | X Wa                                                        | ılk 1 Slope (%)  |  |
|                               |                  | X Wa                                                        | ılk 1 X Slope (% |  |
|                               | N/A              | Ram                                                         | p inside XWalk   |  |
|                               |                  | D                                                           | Clara (0/ )      |  |