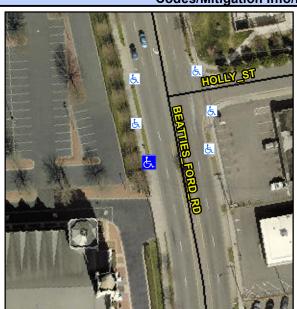

## **Access Compliance Report Public Rights-of-Way** (Curb Ramps)

Data

11.4

0.5

N/A

Intersection ID: 7951 Main Street: BEATTIES FORD RD **Cross Street: HOLLY ST** Location: W Initial Pass/Fail: Fail **Overall Compliance: No** 12.5 ADA ID: E4B3AFC8E4D0 Ramp Type: Perp **Severity Score:** 