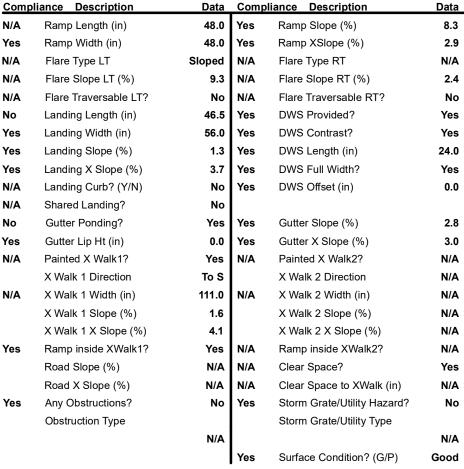

## Field Measurements/Component Compliance

Street 1 Name

Stop Condition-Street 2

Street 2 Name

N/A

Stop Condition-Street 1

N/A

| Possible Solutions:           | <u>C</u> |
|-------------------------------|----------|
| Remove & Replace Entire Ramp. | N        |
|                               | Y        |
|                               | N        |
|                               | N        |
|                               | N        |
|                               | N        |
| Surveyor Notes:               | Y        |
| N/A                           | Y        |
|                               | Υ        |
|                               | N        |
|                               | N        |
| PROW/ADA:                     | N        |
| Not Found, R304.2.1, R302.7   | Y        |
|                               | N        |
|                               | N        |
|                               | v        |