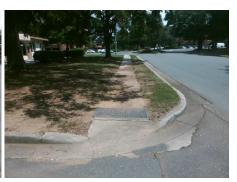

## Access Compliance Report Public Rights-of-Way (Curb Ramps)

Intersection ID: 10030502Main Street:LITTLE\_AVCross Street:N/ALocation:NEADA ID: E4B9D5C428DARamp Type:Directional1Initial Pass/Fail:FailOverall Compliance:NoSeverity Score:37.5

| Total Cost: | \$<br>1600.00 |
|-------------|---------------|

| Field Measurements/Component Compliance |                       |      |      |                             |      |  |
|-----------------------------------------|-----------------------|------|------|-----------------------------|------|--|
| Compli                                  | ance Description      | Data | Comp | liance Description          | Data |  |
| N/A                                     | Ramp Length (in)      | 29.5 | N/A  | Grade Break?                | N/A  |  |
| Yes                                     | Ramp Width (in)       | 48.0 | N/A  | Grade Break Slope (%)       | 0.0  |  |
| No                                      | Ramp Slope (%)        | 18.5 | N/A  | Grade Break XSlope (%)      | 0.0  |  |
| No                                      | Ramp XSlope (%)       | 5.3  |      |                             |      |  |
| N/A                                     | Flare Type LT         | N/A  | N/A  | Flare Type RT               | N/A  |  |
| N/A                                     | Flare Slope LT (%)    | N/A  | N/A  | Flare Slope RT (%)          | 0.0  |  |
| N/A                                     | Flare Traversable LT? | N/A  | N/A  | Flare Traversable RT?       | N/A  |  |
| N/A                                     | Landing Length (in)   | 0.0  | N/A  | DWS Provided?               | N/A  |  |
| N/A                                     | Landing Width (in)    | 0.0  | N/A  | DWS Contrast?               | N/A  |  |
| N/A                                     | Landing Slope (%)     | 0.0  | N/A  | DWS Length (in)             | N/A  |  |
| N/A                                     | Landing X Slope (%)   | 0.0  | N/A  | DWS Full Width?             | N/A  |  |
| N/A                                     | Landing Curb? (Y/N)   | N/A  | N/A  | DWS Offset LT (in)          | N/A  |  |
| N/A                                     | Shared Landing?       | N/A  | N/A  | DWS Offset RT (in)          | N/A  |  |
| N/A                                     | Gutter Ponding?       | 0.0  | N/A  | Gutter Slope (%)            | N/A  |  |
| N/A                                     | Gutter Lip Ht (in)    | 0.0  | N/A  | Gutter X Slope (%)          | N/A  |  |
| N/A                                     | Painted X Walk1?      | No   |      | Road Slope (%)              | 0.0  |  |
|                                         | X Walk 1 Direction    | To W |      | Road X Slope (%)            | 1.3  |  |
|                                         | X Walk 1 Width (in)   | N/A  |      | Clear Space?                | N/A  |  |
|                                         | X Walk 1 Slope (%)    | 0.0  | N/A  | Clear Space to XWalk (in)   | N/A  |  |
|                                         | X Walk 1 X Slope (%)  | 1.3  | N/A  | Storm Grate/Utility Hazard? | N/A  |  |
| N/A                                     | Ramp inside XWalk1?   | N/A  |      | Storm Grate/Utility Type    |      |  |
| N/A                                     | Any Obstructions?     | N/A  |      |                             | N/A  |  |
|                                         | Obstruction Type      |      | Yes  | Surface Condition? (G/P)    | Good |  |
|                                         |                       | N/A  | N/A  | Curb Slope (%)              | 16.4 |  |
|                                         |                       |      |      |                             |      |  |