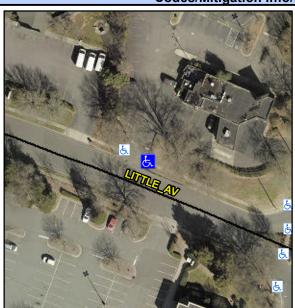

## Access Compliance Report Public Rights-of-Way (Curb Ramps)

Intersection ID: 10030502Main Street:LITTLE\_AVCross Street:N/ALocation:NEADA ID: E4B9D5C428DARamp Type:Directional1Initial Pass/Fail:FailOverall Compliance:NoSeverity Score:37.5