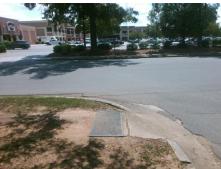

## Access Compliance Report Public Rights-of-Way (Curb Ramps)

Intersection ID: 10030502Main Street:LITTLE\_AVCross Street:N/ALocation:NEADA ID: E4B9D5C428DARamp Type:Directional1Initial Pass/Fail:FailOverall Compliance:NoSeverity Score:37.5

| Total Cost: | \$<br>1600.00 |
|-------------|---------------|

| Field Measurements/Component Compliance |                       |      |      |                             |      |  |
|-----------------------------------------|-----------------------|------|------|-----------------------------|------|--|
| Compli                                  | ance Description      | Data | Comp | liance Description          | Data |  |
| N/A                                     | Ramp Length (in)      | 29.5 | N/A  | Grade Break?                | N/A  |  |
| Yes                                     | Ramp Width (in)       | 48.0 | N/A  | Grade Break Slope (%)       | 0.0  |  |
| No                                      | Ramp Slope (%)        | 18.5 | N/A  | Grade Break XSlope (%)      | 0.0  |  |
| No                                      | Ramp XSlope (%)       | 5.3  |      |                             |      |  |
| N/A                                     | Flare Type LT         | N/A  | N/A  | Flare Type RT               | N/A  |  |
| N/A                                     | Flare Slope LT (%)    | N/A  | N/A  | Flare Slope RT (%)          | 0.0  |  |
| N/A                                     | Flare Traversable LT? | N/A  | N/A  | Flare Traversable RT?       | N/A  |  |
| N/A                                     | Landing Length (in)   | 0.0  | N/A  | DWS Provided?               | N/A  |  |
| N/A                                     | Landing Width (in)    | 0.0  | N/A  | DWS Contrast?               | N/A  |  |
| N/A                                     | Landing Slope (%)     | 0.0  | N/A  | DWS Length (in)             | N/A  |  |
| N/A                                     | Landing X Slope (%)   | 0.0  | N/A  | DWS Full Width?             | N/A  |  |
| N/A                                     | Landing Curb? (Y/N)   | N/A  | N/A  | DWS Offset LT (in)          | N/A  |  |
| N/A                                     | Shared Landing?       | N/A  | N/A  | DWS Offset RT (in)          | N/A  |  |
| N/A                                     | Gutter Ponding?       | 0.0  | N/A  | Gutter Slope (%)            | N/A  |  |
| N/A                                     | Gutter Lip Ht (in)    | 0.0  | N/A  | Gutter X Slope (%)          | N/A  |  |
| N/A                                     | Painted X Walk1?      | No   |      | Road Slope (%)              | 0.0  |  |
|                                         | X Walk 1 Direction    | To W |      | Road X Slope (%)            | 1.3  |  |
|                                         | X Walk 1 Width (in)   | N/A  |      | Clear Space?                | N/A  |  |
|                                         | X Walk 1 Slope (%)    | 0.0  | N/A  | Clear Space to XWalk (in)   | N/A  |  |
|                                         | X Walk 1 X Slope (%)  | 1.3  | N/A  | Storm Grate/Utility Hazard? | N/A  |  |
| N/A                                     | Ramp inside XWalk1?   | N/A  |      | Storm Grate/Utility Type    |      |  |
| N/A                                     | Any Obstructions?     | N/A  |      |                             | N/A  |  |
|                                         | Obstruction Type      |      | Yes  | Surface Condition? (G/P)    | Good |  |
|                                         |                       | N/A  | N/A  | Curb Slope (%)              | 16.4 |  |
|                                         |                       |      |      |                             |      |  |