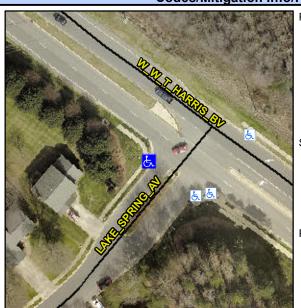

## Access Compliance Report Public Rights-of-Way (Curb Ramps)

Intersection ID: 3276Main Street:LAKE\_SPRING\_AVCross Street:W\_W\_T\_HARRIS\_BVLocation:SWADA ID: E4BE99BA04B8Ramp Type:PerpInitial Pass/Fail:FailOverall Compliance:NoSeverity Score:10

## Field Measurements/Component Compliance

Street 1 Name

LAKE SPRING AV
Stop Condition-Street 2
None
Street 2 Name
N/A
Stop Condition-Street 1
N/A

Total Cost: \$ 1850.00

| Field Measurements/Component Compliance |                       |       |      |                             |      |
|-----------------------------------------|-----------------------|-------|------|-----------------------------|------|
| Compliance Description                  |                       | Data  | Comp | liance Description          | Data |
| N/A                                     | Ramp Length (in)      | 98.0  | Yes  | Ramp Slope (%)              | 7.3  |
| No                                      | Ramp Width (in)       | 46.5  | No   | Ramp XSlope (%)             | 4.1  |
| N/A                                     | Flare Type LT         | N/A   | N/A  | Flare Type RT               | N/A  |
| N/A                                     | Flare Slope LT (%)    | N/A   | N/A  | Flare Slope RT (%)          | N/A  |
| N/A                                     | Flare Traversable LT? | N/A   | N/A  | Flare Traversable RT?       | N/A  |
| N/A                                     | Landing Length (in)   | N/A   | N/A  | DWS Provided?               | N/A  |
| N/A                                     | Landing Width (in)    | N/A   | N/A  | DWS Contrast?               | N/A  |
| N/A                                     | Landing Slope (%)     | N/A   | N/A  | DWS Length (in)             | N/A  |
| N/A                                     | Landing X Slope (%)   | N/A   | N/A  | DWS Full Width?             | N/A  |
| N/A                                     | Landing Curb? (Y/N)   | N/A   | N/A  | DWS Offset (in)             | N/A  |
| N/A                                     | Shared Landing?       | N/A   |      |                             |      |
| N/A                                     | Gutter Ponding?       | N/A   | N/A  | Gutter Slope (%)            | N/A  |
| N/A                                     | Gutter Lip Ht (in)    | N/A   | N/A  | Gutter X Slope (%)          | N/A  |
| N/A                                     | Painted X Walk1?      | No    | N/A  | Painted X Walk2?            | N/A  |
|                                         | X Walk 1 Direction    | To SE |      | X Walk 2 Direction          | N/A  |
| N/A                                     | X Walk 1 Width (in)   | N/A   | N/A  | X Walk 2 Width (in)         | N/A  |
|                                         | X Walk 1 Slope (%)    | 1.4   |      | X Walk 2 Slope (%)          | N/A  |
|                                         | X Walk 1 X Slope (%)  | 1.3   |      | X Walk 2 X Slope (%)        | N/A  |
| N/A                                     | Ramp inside XWalk1?   | N/A   | N/A  | Ramp inside XWalk2?         | N/A  |
|                                         | Road Slope (%)        | N/A   | N/A  | Clear Space?                | N/A  |
|                                         | Road X Slope (%)      | N/A   | N/A  | Clear Space to XWalk (in)   | N/A  |
| N/A                                     | Any Obstructions?     | N/A   | N/A  | Storm Grate/Utility Hazard? | N/A  |
|                                         | Obstruction Type      |       |      | Storm Grate/Utility Type    |      |
|                                         |                       | N/A   |      |                             | N/A  |
|                                         |                       |       | Yes  | Surface Condition? (G/P)    | Good |
| Kin.                                    | All State and the     |       |      |                             |      |