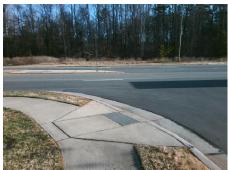

## Field Measurements/Component Compliance

Street 1 Name

LAKE SPRING AV
Stop Condition-Street 2
None
Street 2 Name
N/A
Stop Condition-Street 1
N/A

Total Cost: \$ 1850.00

| Field Measurements/Component Compliance |                       |       |      |                             |      |
|-----------------------------------------|-----------------------|-------|------|-----------------------------|------|
| Compliance Description                  |                       | Data  | Comp | liance Description          | Data |
| N/A                                     | Ramp Length (in)      | 98.0  | Yes  | Ramp Slope (%)              | 7.3  |
| No                                      | Ramp Width (in)       | 46.5  | No   | Ramp XSlope (%)             | 4.1  |
| N/A                                     | Flare Type LT         | N/A   | N/A  | Flare Type RT               | N/A  |
| N/A                                     | Flare Slope LT (%)    | N/A   | N/A  | Flare Slope RT (%)          | N/A  |
| N/A                                     | Flare Traversable LT? | N/A   | N/A  | Flare Traversable RT?       | N/A  |
| N/A                                     | Landing Length (in)   | N/A   | N/A  | DWS Provided?               | N/A  |
| N/A                                     | Landing Width (in)    | N/A   | N/A  | DWS Contrast?               | N/A  |
| N/A                                     | Landing Slope (%)     | N/A   | N/A  | DWS Length (in)             | N/A  |
| N/A                                     | Landing X Slope (%)   | N/A   | N/A  | DWS Full Width?             | N/A  |
| N/A                                     | Landing Curb? (Y/N)   | N/A   | N/A  | DWS Offset (in)             | N/A  |
| N/A                                     | Shared Landing?       | N/A   |      |                             |      |
| N/A                                     | Gutter Ponding?       | N/A   | N/A  | Gutter Slope (%)            | N/A  |
| N/A                                     | Gutter Lip Ht (in)    | N/A   | N/A  | Gutter X Slope (%)          | N/A  |
| N/A                                     | Painted X Walk1?      | No    | N/A  | Painted X Walk2?            | N/A  |
|                                         | X Walk 1 Direction    | To SE |      | X Walk 2 Direction          | N/A  |
| N/A                                     | X Walk 1 Width (in)   | N/A   | N/A  | X Walk 2 Width (in)         | N/A  |
|                                         | X Walk 1 Slope (%)    | 1.4   |      | X Walk 2 Slope (%)          | N/A  |
|                                         | X Walk 1 X Slope (%)  | 1.3   |      | X Walk 2 X Slope (%)        | N/A  |
| N/A                                     | Ramp inside XWalk1?   | N/A   | N/A  | Ramp inside XWalk2?         | N/A  |
|                                         | Road Slope (%)        | N/A   | N/A  | Clear Space?                | N/A  |
|                                         | Road X Slope (%)      | N/A   | N/A  | Clear Space to XWalk (in)   | N/A  |
| N/A                                     | Any Obstructions?     | N/A   | N/A  | Storm Grate/Utility Hazard? | N/A  |
|                                         | Obstruction Type      |       |      | Storm Grate/Utility Type    |      |
|                                         |                       | N/A   |      |                             | N/A  |
|                                         |                       |       | Yes  | Surface Condition? (G/P)    | Good |
| Kin.                                    | All State and the     |       |      |                             |      |