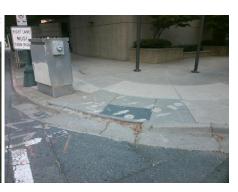

## Field Measurements/Component Compliance

W STONEWALL ST Street 1 Name Stop Condition-Street 2 Street 2 Name S CHURCH ST Stop Condition-Street 1

Remove & Replace Curb Ramp With Two New Directional Ramps or Equivalent. Remove & Replace Gutter.

Surveyor Notes:

N/A

PROW/ADA:

Not Found, R304.5.3, R304.2.3, R305.2, R302.7.2, R304.5.4

Total Cost: 3950.00

| Comp | oliance Description   | Data   | Comp | oliance Description         | Data  |
|------|-----------------------|--------|------|-----------------------------|-------|
| N/A  | Ramp Length (in)      | 60.0   | Yes  | Ramp Slope (%)              | 6.3   |
| Yes  | Ramp Width (in)       | 48.0   | No   | Ramp XSlope (%)             | 3.9   |
| N/A  | Flare Type LT         | Sloped | N/A  | Flare Type RT               | N/A   |
| N/A  | Flare Slope LT (%)    | 6.4    | No   | Flare Slope RT (%)          | 12.0  |
| N/A  | Flare Traversable LT? | No     | N/A  | Flare Traversable RT?       | Yes   |
| Yes  | Landing Length (in)   | 60.0   | Yes  | DWS Provided?               | Yes   |
| Yes  | Landing Width (in)    | 60.0   | Yes  | DWS Contrast?               | Yes   |
| Yes  | Landing Slope (%)     | 0.3    | Yes  | DWS Length (in)             | 24.0  |
| Yes  | Landing X Slope (%)   | 0.7    | Yes  | DWS Full Width?             | Yes   |
| N/A  | Landing Curb? (Y/N)   | No     | No   | DWS Offset (in)             | 4.5   |
| N/A  | Shared Landing?       | No     |      |                             |       |
| Yes  | Gutter Ponding?       | No     | No   | Gutter Slope (%)            | 5.7   |
| No   | Gutter Lip Ht (in)    | 4.0    | Yes  | Gutter X Slope (%)          | 1.9   |
| N/A  | Painted X Walk1?      | Yes    | N/A  | Painted X Walk2?            | Yes   |
|      | X Walk 1 Direction    | To SW  |      | X Walk 2 Direction          | To SE |
| N/A  | X Walk 1 Width (in)   | 118.0  | N/A  | X Walk 2 Width (in)         | 111.0 |
|      | X Walk 1 Slope (%)    | 1.6    |      | X Walk 2 Slope (%)          | 5.3   |
|      | X Walk 1 X Slope (%)  | 2.5    |      | X Walk 2 X Slope (%)        | 2.1   |
| Yes  | Ramp inside XWalk1?   | Yes    | Yes  | Ramp inside XWalk2?         | Yes   |
|      | Road Slope (%)        | 0.2    | N/A  | Clear Space?                | Yes   |
|      | Road X Slope (%)      | 4.8    | Yes  | Clear Space to XWalk (in)   | 90.0  |
| Yes  | Any Obstructions?     | No     | Yes  | Storm Grate/Utility Hazard? | No    |
|      | Obstruction Type      |        |      | Storm Grate/Utility Type    |       |
|      |                       | N/A    |      |                             | N/A   |
|      |                       |        |      |                             |       |