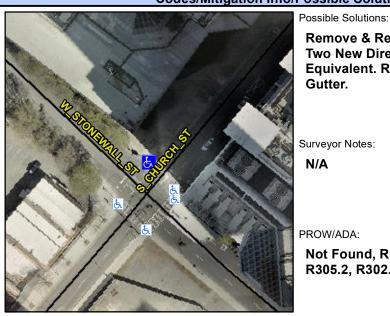

## **Access Compliance Report Public Rights-of-Way** (Curb Ramps)

Intersection ID: 12611 Main Street: S CHURCH ST **Cross Street: W STONEWALL ST** Location:

ADA ID: E4C1581F6C9F Ramp Type: PerpDiag Initial Pass/Fail: Pass **Overall Compliance: No** Severity Score: 22.75

## **Codes/Mitigation Info/Possible Solution**

Signal

Signal

## Field Measurements/Component Compliance

W STONEWALL ST Street 1 Name Stop Condition-Street 2 Street 2 Name S CHURCH ST Stop Condition-Street 1

Remove & Replace Curb Ramp With Two New Directional Ramps or Equivalent. Remove & Replace Gutter.

Surveyor Notes:

N/A

PROW/ADA:

Not Found, R304.5.3, R304.2.3, R305.2, R302.7.2, R304.5.4

Total Cost: 3950.00

| Comp | oliance Description   | Data   | Comp | oliance Description         | Data  |
|------|-----------------------|--------|------|-----------------------------|-------|
| N/A  | Ramp Length (in)      | 60.0   | Yes  | Ramp Slope (%)              | 6.3   |
| Yes  | Ramp Width (in)       | 48.0   | No   | Ramp XSlope (%)             | 3.9   |
| N/A  | Flare Type LT         | Sloped | N/A  | Flare Type RT               | N/A   |
| N/A  | Flare Slope LT (%)    | 6.4    | No   | Flare Slope RT (%)          | 12.0  |
| N/A  | Flare Traversable LT? | No     | N/A  | Flare Traversable RT?       | Yes   |
| Yes  | Landing Length (in)   | 60.0   | Yes  | DWS Provided?               | Yes   |
| Yes  | Landing Width (in)    | 60.0   | Yes  | DWS Contrast?               | Yes   |
| Yes  | Landing Slope (%)     | 0.3    | Yes  | DWS Length (in)             | 24.0  |
| Yes  | Landing X Slope (%)   | 0.7    | Yes  | DWS Full Width?             | Yes   |
| N/A  | Landing Curb? (Y/N)   | No     | No   | DWS Offset (in)             | 4.5   |
| N/A  | Shared Landing?       | No     |      |                             |       |
| Yes  | Gutter Ponding?       | No     | No   | Gutter Slope (%)            | 5.7   |
| No   | Gutter Lip Ht (in)    | 4.0    | Yes  | Gutter X Slope (%)          | 1.9   |
| N/A  | Painted X Walk1?      | Yes    | N/A  | Painted X Walk2?            | Yes   |
|      | X Walk 1 Direction    | To SW  |      | X Walk 2 Direction          | To SE |
| N/A  | X Walk 1 Width (in)   | 118.0  | N/A  | X Walk 2 Width (in)         | 111.0 |
|      | X Walk 1 Slope (%)    | 1.6    |      | X Walk 2 Slope (%)          | 5.3   |
|      | X Walk 1 X Slope (%)  | 2.5    |      | X Walk 2 X Slope (%)        | 2.1   |
| Yes  | Ramp inside XWalk1?   | Yes    | Yes  | Ramp inside XWalk2?         | Yes   |
|      | Road Slope (%)        | 0.2    | N/A  | Clear Space?                | Yes   |
|      | Road X Slope (%)      | 4.8    | Yes  | Clear Space to XWalk (in)   | 90.0  |
| Yes  | Any Obstructions?     | No     | Yes  | Storm Grate/Utility Hazard? | No    |
|      | Obstruction Type      |        |      | Storm Grate/Utility Type    |       |
|      |                       | N/A    |      |                             | N/A   |
|      |                       |        |      |                             |       |