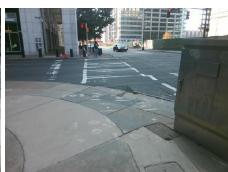

## Field Measurements/Component Compliance

W STONEWALL ST Street 1 Name Stop Condition-Street 2 Street 2 Name S CHURCH ST Stop Condition-Street 1

Remove & Replace Curb Ramp With Two New Directional Ramps or Equivalent. Remove & Replace Gutter.

Surveyor Notes:

N/A

PROW/ADA:

Not Found, R304.5.3, R304.2.3, R305.2, R302.7.2, R304.5.4

Total Cost: 3950.00

| Comp | oliance Description   | Data   | Comp | oliance Description         | Data  |
|------|-----------------------|--------|------|-----------------------------|-------|
| N/A  | Ramp Length (in)      | 60.0   | Yes  | Ramp Slope (%)              | 6.3   |
| Yes  | Ramp Width (in)       | 48.0   | No   | Ramp XSlope (%)             | 3.9   |
| N/A  | Flare Type LT         | Sloped | N/A  | Flare Type RT               | N/A   |
| N/A  | Flare Slope LT (%)    | 6.4    | No   | Flare Slope RT (%)          | 12.0  |
| N/A  | Flare Traversable LT? | No     | N/A  | Flare Traversable RT?       | Yes   |
| Yes  | Landing Length (in)   | 60.0   | Yes  | DWS Provided?               | Yes   |
| Yes  | Landing Width (in)    | 60.0   | Yes  | DWS Contrast?               | Yes   |
| Yes  | Landing Slope (%)     | 0.3    | Yes  | DWS Length (in)             | 24.0  |
| Yes  | Landing X Slope (%)   | 0.7    | Yes  | DWS Full Width?             | Yes   |
| N/A  | Landing Curb? (Y/N)   | No     | No   | DWS Offset (in)             | 4.5   |
| N/A  | Shared Landing?       | No     |      |                             |       |
| Yes  | Gutter Ponding?       | No     | No   | Gutter Slope (%)            | 5.7   |
| No   | Gutter Lip Ht (in)    | 4.0    | Yes  | Gutter X Slope (%)          | 1.9   |
| N/A  | Painted X Walk1?      | Yes    | N/A  | Painted X Walk2?            | Yes   |
|      | X Walk 1 Direction    | To SW  |      | X Walk 2 Direction          | To SE |
| N/A  | X Walk 1 Width (in)   | 118.0  | N/A  | X Walk 2 Width (in)         | 111.0 |
|      | X Walk 1 Slope (%)    | 1.6    |      | X Walk 2 Slope (%)          | 5.3   |
|      | X Walk 1 X Slope (%)  | 2.5    |      | X Walk 2 X Slope (%)        | 2.1   |
| Yes  | Ramp inside XWalk1?   | Yes    | Yes  | Ramp inside XWalk2?         | Yes   |
|      | Road Slope (%)        | 0.2    | N/A  | Clear Space?                | Yes   |
|      | Road X Slope (%)      | 4.8    | Yes  | Clear Space to XWalk (in)   | 90.0  |
| Yes  | Any Obstructions?     | No     | Yes  | Storm Grate/Utility Hazard? | No    |
|      | Obstruction Type      |        |      | Storm Grate/Utility Type    |       |
|      |                       | N/A    |      |                             | N/A   |
|      |                       |        |      |                             |       |