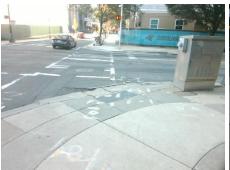

## Field Measurements/Component Compliance

W STONEWALL ST Street 1 Name Stop Condition-Street 2 Street 2 Name S CHURCH ST Stop Condition-Street 1

Remove & Replace Curb Ramp With Two New Directional Ramps or Equivalent. Remove & Replace Gutter.

Surveyor Notes:

N/A

PROW/ADA:

Not Found, R304.5.3, R304.2.3, R305.2, R302.7.2, R304.5.4

Total Cost: 3950.00

| Comp | oliance Description   | Data   | Comp | oliance Description         | Data  |
|------|-----------------------|--------|------|-----------------------------|-------|
| N/A  | Ramp Length (in)      | 60.0   | Yes  | Ramp Slope (%)              | 6.3   |
| Yes  | Ramp Width (in)       | 48.0   | No   | Ramp XSlope (%)             | 3.9   |
| N/A  | Flare Type LT         | Sloped | N/A  | Flare Type RT               | N/A   |
| N/A  | Flare Slope LT (%)    | 6.4    | No   | Flare Slope RT (%)          | 12.0  |
| N/A  | Flare Traversable LT? | No     | N/A  | Flare Traversable RT?       | Yes   |
| Yes  | Landing Length (in)   | 60.0   | Yes  | DWS Provided?               | Yes   |
| Yes  | Landing Width (in)    | 60.0   | Yes  | DWS Contrast?               | Yes   |
| Yes  | Landing Slope (%)     | 0.3    | Yes  | DWS Length (in)             | 24.0  |
| Yes  | Landing X Slope (%)   | 0.7    | Yes  | DWS Full Width?             | Yes   |
| N/A  | Landing Curb? (Y/N)   | No     | No   | DWS Offset (in)             | 4.5   |
| N/A  | Shared Landing?       | No     |      |                             |       |
| Yes  | Gutter Ponding?       | No     | No   | Gutter Slope (%)            | 5.7   |
| No   | Gutter Lip Ht (in)    | 4.0    | Yes  | Gutter X Slope (%)          | 1.9   |
| N/A  | Painted X Walk1?      | Yes    | N/A  | Painted X Walk2?            | Yes   |
|      | X Walk 1 Direction    | To SW  |      | X Walk 2 Direction          | To SE |
| N/A  | X Walk 1 Width (in)   | 118.0  | N/A  | X Walk 2 Width (in)         | 111.0 |
|      | X Walk 1 Slope (%)    | 1.6    |      | X Walk 2 Slope (%)          | 5.3   |
|      | X Walk 1 X Slope (%)  | 2.5    |      | X Walk 2 X Slope (%)        | 2.1   |
| Yes  | Ramp inside XWalk1?   | Yes    | Yes  | Ramp inside XWalk2?         | Yes   |
|      | Road Slope (%)        | 0.2    | N/A  | Clear Space?                | Yes   |
|      | Road X Slope (%)      | 4.8    | Yes  | Clear Space to XWalk (in)   | 90.0  |
| Yes  | Any Obstructions?     | No     | Yes  | Storm Grate/Utility Hazard? | No    |
|      | Obstruction Type      |        |      | Storm Grate/Utility Type    |       |
|      |                       | N/A    |      |                             | N/A   |
|      |                       |        |      |                             |       |