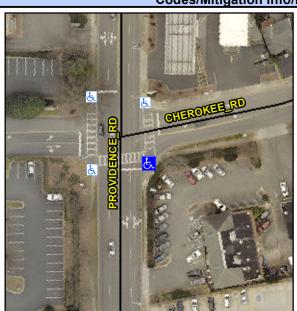

## Access Compliance Report Public Rights-of-Way (Curb Ramps)

Intersection ID: 15125 Main Street: CHEROKEE\_RD Cross Street: PROVIDENCE\_RD Location: SE

ADA ID: E4C2C8E200ED Ramp Type: PerpDiag Initial Pass/Fail: Fail Overall Compliance: No Severity Score: 22.5

## Field Measurements/Component Compliance

Street 1 Name CHEROKEE RD
Stop Condition-Street 2 Signal
Street 2 Name PROVIDENCE RD
Stop Condition-Street 1 Signal

Possible Solutions:

Remove & Replace Curb Ramp With
Two New Directional Ramps or
Equivalent. Restripe Crosswalk.