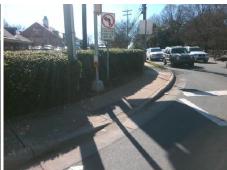

Surveyor Notes:

N/A

PROW/ADA:

R304.5.1, R304.2.2

Total Cost: \$ 3400.00

| Field Measurements/Component Compilance |                       |       |                        |                             |       |
|-----------------------------------------|-----------------------|-------|------------------------|-----------------------------|-------|
| Compliance Description                  |                       | Data  | Compliance Description |                             | Data  |
| N/A                                     | Ramp Length (in)      | 59.0  | No                     | Ramp Slope (%)              | 8.6   |
| No                                      | Ramp Width (in)       | 46.0  | Yes                    | Ramp XSlope (%)             | 4.0   |
| N/A                                     | Flare Type LT         | N/A   | N/A                    | Flare Type RT               | N/A   |
| N/A                                     | Flare Slope LT (%)    | N/A   | N/A                    | Flare Slope RT (%)          | N/A   |
| N/A                                     | Flare Traversable LT? | N/A   | N/A                    | Flare Traversable RT?       | N/A   |
| N/A                                     | Landing Length (in)   | N/A   | N/A                    | DWS Provided?               | N/A   |
| N/A                                     | Landing Width (in)    | N/A   | N/A                    | DWS Contrast?               | N/A   |
| N/A                                     | Landing Slope (%)     | N/A   | N/A                    | DWS Length (in)             | N/A   |
| N/A                                     | Landing X Slope (%)   | N/A   | N/A                    | DWS Full Width?             | N/A   |
| N/A                                     | Landing Curb? (Y/N)   | N/A   | N/A                    | DWS Offset (in)             | N/A   |
| N/A                                     | Shared Landing?       | N/A   |                        |                             |       |
| N/A                                     | Gutter Ponding?       | N/A   | N/A                    | Gutter Slope (%)            | N/A   |
| N/A                                     | Gutter Lip Ht (in)    | N/A   | N/A                    | Gutter X Slope (%)          | N/A   |
| N/A                                     | Painted X Walk1?      | Yes   | N/A                    | Painted X Walk2?            | Yes   |
|                                         | X Walk 1 Direction    | To N  |                        | X Walk 2 Direction          | To W  |
| N/A                                     | X Walk 1 Width (in)   | 108.0 | N/A                    | X Walk 2 Width (in)         | 111.0 |
|                                         | X Walk 1 Slope (%)    | 2.2   |                        | X Walk 2 Slope (%)          | 6.3   |
|                                         | X Walk 1 X Slope (%)  | 5.8   |                        | X Walk 2 X Slope (%)        | 1.3   |
| N/A                                     | Ramp inside XWalk1?   | Yes   | N/A                    | Ramp inside XWalk2?         | No    |
|                                         | Road Slope (%)        | 4.4   | N/A                    | Clear Space?                | N/A   |
|                                         | Road X Slope (%)      | 5.9   | N/A                    | Clear Space to XWalk (in)   | N/A   |
| N/A                                     | Any Obstructions?     | N/A   | N/A                    | Storm Grate/Utility Hazard? | N/A   |
|                                         | Obstruction Type      |       |                        | Storm Grate/Utility Type    |       |
|                                         |                       | N/A   |                        |                             | N/A   |
|                                         |                       |       | Yes                    | Surface Condition? (G/P)    | Good  |
| - + /                                   |                       |       |                        |                             |       |