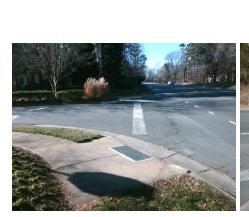

## **Access Compliance Report Public Rights-of-Way** (Curb Ramps)

Data

11.2

1.3

N/A

Good

Cross Street: MT HOLLY-HUNTERSVILLE RD Intersection ID: 3509 Main Street: COPENHAGEN LN Location: SE 12.5 **ADA ID: E4C5AD7AEEA1** Ramp Type: Perp Initial Pass/Fail: Fail **Overall Compliance: No Severity Score:** 

| <u> </u> | 1 033ibic Colation            |
|----------|-------------------------------|
|          | Possible Solutions:           |
|          | Remove & Replace Entire Ramp. |
| -        |                               |
|          |                               |
| SERVICE  |                               |
| を        |                               |
|          | Surveyor Notes:               |
|          | N/A                           |
|          |                               |
| -        |                               |
|          | PROW/ADA:                     |
|          | R304.2.2                      |
|          |                               |
|          |                               |
|          |                               |
|          |                               |
|          |                               |
|          |                               |