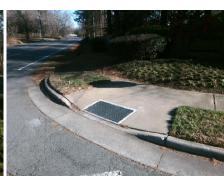

## **Access Compliance Report Public Rights-of-Way** (Curb Ramps)

Data

11.2

1.3

N/A

Good

Cross Street: MT HOLLY-HUNTERSVILLE RD Intersection ID: 3509 Main Street: COPENHAGEN LN Location: SE 12.5 **ADA ID: E4C5AD7AEEA1** Ramp Type: Perp Initial Pass/Fail: Fail **Overall Compliance: No Severity Score:** 

| <u> </u> | 1 033ibic Colation            |
|----------|-------------------------------|
|          | Possible Solutions:           |
|          | Remove & Replace Entire Ramp. |
| -        |                               |
|          |                               |
| SERVICE  |                               |
| を        |                               |
|          | Surveyor Notes:               |
|          | N/A                           |
|          |                               |
| -        |                               |
|          | PROW/ADA:                     |
|          | R304.2.2                      |
|          |                               |
|          |                               |
|          |                               |
|          |                               |
|          |                               |
|          |                               |