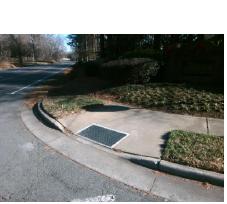

## **Access Compliance Report Public Rights-of-Way** (Curb Ramps)

Data

11.2

1.3

N/A

Good

Cross Street: MT HOLLY-HUNTERSVILLE RD Intersection ID: 3509 Main Street: COPENHAGEN LN Location: SE 12.5 **ADA ID: E4C5AD7AEEA1** Ramp Type: Perp Initial Pass/Fail: Fail **Overall Compliance: No Severity Score:** 

| <u> </u> | 1 033ibic Colation            |
|----------|-------------------------------|
|          | Possible Solutions:           |
|          | Remove & Replace Entire Ramp. |
| -        |                               |
|          |                               |
| SERVICE  |                               |
| を        |                               |
|          | Surveyor Notes:               |
|          | N/A                           |
|          |                               |
| -        |                               |
|          | PROW/ADA:                     |
|          | R304.2.2                      |
|          |                               |
|          |                               |
|          |                               |
|          |                               |
|          |                               |
|          |                               |