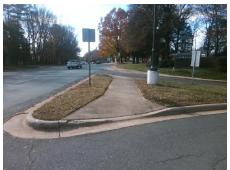

## Field Measurements/Component Compliance

Street 1 Name ENTRANCE
Stop Condition-Street 2 None
Street 2 Name N/A
Stop Condition-Street 1 N/A

Possible Solutions:

Remove & Replace Entire Ramp.

Surveyor Notes:

N/A

PROW/ADA:

Not Found, R304.5.1, R304.2.2, R304.5.3

Total Cost: \$ 1650.00

| Field Measurements/Component Compliance |                       |       |                        |                             |      |
|-----------------------------------------|-----------------------|-------|------------------------|-----------------------------|------|
| Compliance Description                  |                       | Data  | Compliance Description |                             | Data |
| N/A                                     | Ramp Length (in)      | 68.0  | No                     | Ramp Slope (%)              | 17.3 |
| No                                      | Ramp Width (in)       | 46.0  | No                     | Ramp XSlope (%)             | 9.0  |
| N/A                                     | Flare Type LT         | N/A   | N/A                    | Flare Type RT               | N/A  |
| N/A                                     | Flare Slope LT (%)    | N/A   | N/A                    | Flare Slope RT (%)          | N/A  |
| N/A                                     | Flare Traversable LT? | N/A   | N/A                    | Flare Traversable RT?       | N/A  |
| N/A                                     | Landing Length (in)   | N/A   | N/A                    | DWS Provided?               | N/A  |
| N/A                                     | Landing Width (in)    | N/A   | N/A                    | DWS Contrast?               | N/A  |
| N/A                                     | Landing Slope (%)     | N/A   | N/A                    | DWS Length (in)             | N/A  |
| N/A                                     | Landing X Slope (%)   | N/A   | N/A                    | DWS Full Width?             | N/A  |
| N/A                                     | Landing Curb? (Y/N)   | N/A   | N/A                    | DWS Offset (in)             | N/A  |
| N/A                                     | Shared Landing?       | N/A   |                        |                             |      |
| N/A                                     | Gutter Ponding?       | N/A   | N/A                    | Gutter Slope (%)            | N/A  |
| N/A                                     | Gutter Lip Ht (in)    | N/A   | N/A                    | Gutter X Slope (%)          | N/A  |
| N/A                                     | Painted X Walk1?      | No    | N/A                    | Painted X Walk2?            | N/A  |
|                                         | X Walk 1 Direction    | To NE |                        | X Walk 2 Direction          | N/A  |
| N/A                                     | X Walk 1 Width (in)   | N/A   | N/A                    | X Walk 2 Width (in)         | N/A  |
|                                         | X Walk 1 Slope (%)    | 2.7   |                        | X Walk 2 Slope (%)          | N/A  |
|                                         | X Walk 1 X Slope (%)  | 7.6   |                        | X Walk 2 X Slope (%)        | N/A  |
| N/A                                     | Ramp inside XWalk1?   | N/A   | N/A                    | Ramp inside XWalk2?         | N/A  |
|                                         | Road Slope (%)        | N/A   | N/A                    | Clear Space?                | N/A  |
|                                         | Road X Slope (%)      | N/A   | N/A                    | Clear Space to XWalk (in)   | N/A  |
| N/A                                     | Any Obstructions?     | N/A   | N/A                    | Storm Grate/Utility Hazard? | N/A  |
|                                         | Obstruction Type      |       |                        | Storm Grate/Utility Type    |      |
|                                         |                       | N/A   |                        |                             | N/A  |
|                                         |                       |       | Yes                    | Surface Condition? (G/P)    | Good |
| Sept.                                   |                       |       |                        |                             |      |