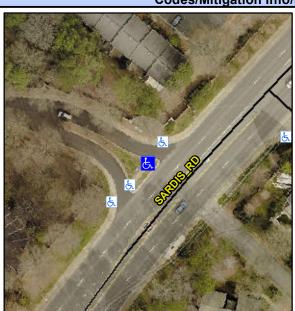

## Access Compliance Report Public Rights-of-Way (Curb Ramps)

Intersection ID: 10037292Main Street: SARDIS\_RDCross Street: N/ALocation:NWADA ID: E4C5CC44B1C1Ramp Type: MedianPerpInitial Pass/Fail: FailOverall Compliance: NoSeverity Score: 58.75

## Field Measurements/Component Compliance

Street 1 Name ENTRANCE
Stop Condition-Street 2 None
Street 2 Name N/A
Stop Condition-Street 1 N/A

Possible Solutions:

Remove & Replace Entire Ramp.

Surveyor Notes: