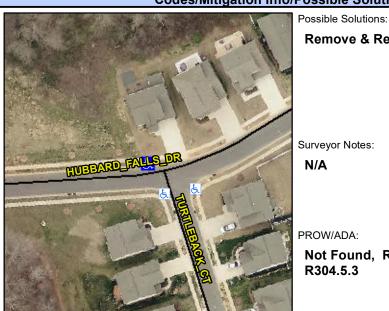

## Access Compliance Report Public Rights-of-Way (Curb Ramps)

Data

17.2

3.0

N/A

Intersection ID: 49238Main Street: TURTLEBACK\_CTCross Street: HUBBARD\_FALLS\_DRLocation: NWADA ID: E4CCF8EE3C6CRamp Type: PerpInitial Pass/Fail: Fail Overall Compliance: No Severity Score: 35

## Codes/Mitigation Info/Possible Solution

N/A

| Street 1 Name           | HUBBARD FALLS DR |
|-------------------------|------------------|
| Stop Condition-Street 2 | None             |
| Street 2 Name           | N/A              |
| Stop Condition-Street 1 | N/A              |

N/A Remove & Replace Entire Ramp. No N/A N/A N/A N/A Surveyor Notes: N/A N/A N/A N/A N/A N/A PROW/ADA: N/A Not Found, R304.5.1, R304.2.2, N/A R304.5.3 N/A N/A N/A