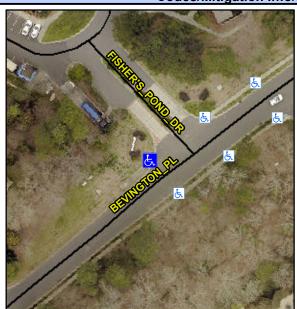

## Access Compliance Report Public Rights-of-Way (Curb Ramps)

Intersection ID: 26289 Main Street: BEVINGTON\_PL Cross Street: FISHER'S\_POND\_DR Location: NW

ADA ID: E4DDBFC95F98 Ramp Type: PerpDiag Initial Pass/Fail: Fail Overall Compliance: No Severity Score: 21.25