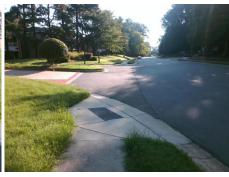

## Access Compliance Report Public Rights-of-Way (Curb Ramps)

Intersection ID: 26289 Main Street: BEVINGTON\_PL Cross Street: FISHER'S\_POND\_DR Location: NW

ADA ID: E4DDBFC95F98 Ramp Type: PerpDiag Initial Pass/Fail: Fail Overall Compliance: No Severity Score: 21.25

## Field Measurements/Component Compliance

Street 1 Name
Stop Condition-Street 2
Street 2 Name
Stop Condition-Street 1

BEVINGTON PL None FISHERS POND DR StopSign Possible Solutions:

Remove & Replace Curb Ramp With
Two New Directional Ramps or
Equivalent.