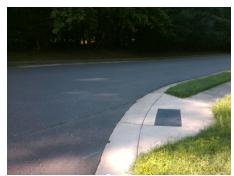

## Access Compliance Report Public Rights-of-Way (Curb Ramps)

Intersection ID: 26289 Main Street: BEVINGTON\_PL Cross Street: FISHER'S\_POND\_DR Location: NW

ADA ID: E4DDBFC95F98 Ramp Type: PerpDiag Initial Pass/Fail: Fail Overall Compliance: No Severity Score: 21.25

## Field Measurements/Component Compliance

Street 1 Name
Stop Condition-Street 2
Street 2 Name
Stop Condition-Street 1

BEVINGTON PL None FISHERS POND DR StopSign Possible Solutions:

Remove & Replace Curb Ramp With
Two New Directional Ramps or
Equivalent.