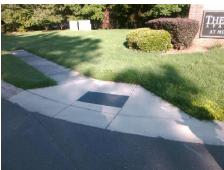

## Access Compliance Report Public Rights-of-Way (Curb Ramps)

Intersection ID: 26289 Main Street: BEVINGTON\_PL Cross Street: FISHER'S\_POND\_DR Location: NW

ADA ID: E4DDBFC95F98 Ramp Type: PerpDiag Initial Pass/Fail: Fail Overall Compliance: No Severity Score: 21.25

## Field Measurements/Component Compliance

Street 1 Name
Stop Condition-Street 2
Street 2 Name
Stop Condition-Street 1

BEVINGTON PL None FISHERS POND DR StopSign Possible Solutions:

Remove & Replace Curb Ramp With
Two New Directional Ramps or
Equivalent.