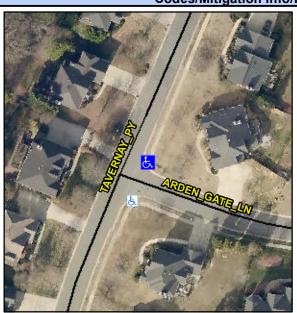

## **Access Compliance Report Public Rights-of-Way** (Curb Ramps)

Intersection ID: 3551 Main Street: ARDEN GATE LN **Cross Street: TAVERNAY\_PY** Location: **ADA ID: E4E29B8BC28D** Ramp Type: Perp Initial Pass/Fail: Fail **Overall Compliance: No Severity Score:** 1.25