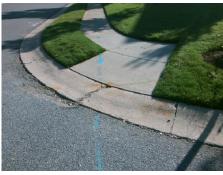

**Codes/Mitigation Info/Possible Solution** 

**ARDEN GATE LN** Street 1 Name Stop Condition-Street 2 StopSign Street 2 Name N/A Stop Condition-Street 1 N/A Possible Solutions: Remove & Replace Entire Ramp. Surveyor Notes: N/A PROW/ADA: Not Found, R304.5.3

Total Cost: 1850.00

| Field Measurements/Component Compliance |                       |       |      |                       |                         |      |
|-----------------------------------------|-----------------------|-------|------|-----------------------|-------------------------|------|
| Compliance Description                  |                       | Data  | Comp | liance                | Description             | Data |
| N/A                                     | Ramp Length (in)      | 47.0  | Yes  | Ram                   | Slope (%)               | 6.6  |
| Yes                                     | Ramp Width (in)       | 48.0  | No   | lo Ramp XSlope (%)    |                         | 4.5  |
| N/A                                     | Flare Type LT         | N/A   | N/A  | /A Flare Type RT      |                         | N/A  |
| N/A                                     | Flare Slope LT (%)    | N/A   | N/A  | Flare Slope RT (%)    |                         | N/A  |
| N/A                                     | Flare Traversable LT? | N/A   | N/A  | Flare Traversable RT? |                         | N/A  |
| N/A                                     | Landing Length (in)   | N/A   | N/A  | DWS                   | Provided?               | N/A  |
| N/A                                     | Landing Width (in)    | N/A   | N/A  | DWS                   | Contrast?               | N/A  |
| N/A                                     | Landing Slope (%)     | N/A   | N/A  | DWS                   | Length (in)             | N/A  |
| N/A                                     | Landing X Slope (%)   | N/A   | N/A  | DWS                   | Full Width?             | N/A  |
| N/A                                     | Landing Curb? (Y/N)   | N/A   | N/A  | DWS                   | Offset (in)             | N/A  |
| N/A                                     | Shared Landing?       | N/A   |      |                       |                         |      |
| N/A                                     | Gutter Ponding?       | N/A   | N/A  | Gutte                 | er Slope (%)            | N/A  |
| N/A                                     | Gutter Lip Ht (in)    | 1.0   | N/A  | Gutte                 | er X Slope (%)          | N/A  |
| N/A                                     | Painted X Walk1?      | No    | N/A  | Paint                 | ed X Walk2?             | N/A  |
|                                         | X Walk 1 Direction    | To SW |      | X Wa                  | lk 2 Direction          | N/A  |
| N/A                                     | X Walk 1 Width (in)   | N/A   | N/A  | X Wa                  | ılk 2 Width (in)        | N/A  |
|                                         | X Walk 1 Slope (%)    | 3.5   |      | X Wa                  | lk 2 Slope (%)          | N/A  |
|                                         | X Walk 1 X Slope (%)  | 3.1   |      | X Wa                  | lk 2 X Slope (%)        | N/A  |
| N/A                                     | Ramp inside XWalk1?   | N/A   | N/A  | Ram                   | o inside XWalk2?        | N/A  |
|                                         | Road Slope (%)        | N/A   | N/A  | Clear                 | Space?                  | N/A  |
|                                         | Road X Slope (%)      | N/A   | N/A  | Clear                 | Space to XWalk (in)     | N/A  |
| N/A                                     | Any Obstructions?     | N/A   | N/A  | Storn                 | n Grate/Utility Hazard? | N/A  |
|                                         | Obstruction Type      |       |      | Storn                 | n Grate/Utility Type    |      |
|                                         |                       | N/A   |      |                       |                         | N/A  |
|                                         |                       |       | Yes  | Surfa                 | ce Condition? (G/P)     | Good |
| -                                       |                       |       |      |                       |                         |      |