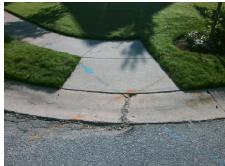

**Codes/Mitigation Info/Possible Solution** 

**ARDEN GATE LN** Street 1 Name Stop Condition-Street 2 StopSign Street 2 Name N/A Stop Condition-Street 1 N/A Possible Solutions: Remove & Replace Entire Ramp. Surveyor Notes: N/A PROW/ADA: Not Found, R304.5.3

Total Cost: 1850.00

| Field Measurements/Component Compliance |                       |       |      |                       |                         |      |
|-----------------------------------------|-----------------------|-------|------|-----------------------|-------------------------|------|
| Compliance Description                  |                       | Data  | Comp | liance                | Description             | Data |
| N/A                                     | Ramp Length (in)      | 47.0  | Yes  | Ram                   | Slope (%)               | 6.6  |
| Yes                                     | Ramp Width (in)       | 48.0  | No   | lo Ramp XSlope (%)    |                         | 4.5  |
| N/A                                     | Flare Type LT         | N/A   | N/A  | /A Flare Type RT      |                         | N/A  |
| N/A                                     | Flare Slope LT (%)    | N/A   | N/A  | Flare Slope RT (%)    |                         | N/A  |
| N/A                                     | Flare Traversable LT? | N/A   | N/A  | Flare Traversable RT? |                         | N/A  |
| N/A                                     | Landing Length (in)   | N/A   | N/A  | DWS                   | Provided?               | N/A  |
| N/A                                     | Landing Width (in)    | N/A   | N/A  | DWS                   | Contrast?               | N/A  |
| N/A                                     | Landing Slope (%)     | N/A   | N/A  | DWS                   | Length (in)             | N/A  |
| N/A                                     | Landing X Slope (%)   | N/A   | N/A  | DWS                   | Full Width?             | N/A  |
| N/A                                     | Landing Curb? (Y/N)   | N/A   | N/A  | DWS                   | Offset (in)             | N/A  |
| N/A                                     | Shared Landing?       | N/A   |      |                       |                         |      |
| N/A                                     | Gutter Ponding?       | N/A   | N/A  | Gutte                 | er Slope (%)            | N/A  |
| N/A                                     | Gutter Lip Ht (in)    | 1.0   | N/A  | Gutte                 | er X Slope (%)          | N/A  |
| N/A                                     | Painted X Walk1?      | No    | N/A  | Paint                 | ed X Walk2?             | N/A  |
|                                         | X Walk 1 Direction    | To SW |      | X Wa                  | lk 2 Direction          | N/A  |
| N/A                                     | X Walk 1 Width (in)   | N/A   | N/A  | X Wa                  | ılk 2 Width (in)        | N/A  |
|                                         | X Walk 1 Slope (%)    | 3.5   |      | X Wa                  | lk 2 Slope (%)          | N/A  |
|                                         | X Walk 1 X Slope (%)  | 3.1   |      | X Wa                  | lk 2 X Slope (%)        | N/A  |
| N/A                                     | Ramp inside XWalk1?   | N/A   | N/A  | Ram                   | o inside XWalk2?        | N/A  |
|                                         | Road Slope (%)        | N/A   | N/A  | Clear                 | Space?                  | N/A  |
|                                         | Road X Slope (%)      | N/A   | N/A  | Clear                 | Space to XWalk (in)     | N/A  |
| N/A                                     | Any Obstructions?     | N/A   | N/A  | Storn                 | n Grate/Utility Hazard? | N/A  |
|                                         | Obstruction Type      |       |      | Storn                 | n Grate/Utility Type    |      |
|                                         |                       | N/A   |      |                       |                         | N/A  |
|                                         |                       |       | Yes  | Surfa                 | ce Condition? (G/P)     | Good |
| -                                       |                       |       |      |                       |                         |      |