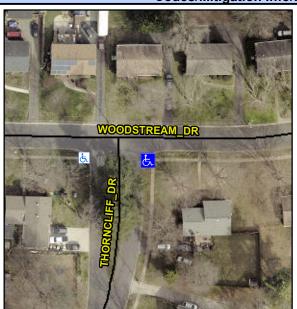

Intersection ID: 21451 Main Street: THORNCLIFF DR Cross Street: WOODSTREAM DR Location: SE **Overall Compliance: No** 10 ADA ID: E4E3C4BEDC4D Ramp Type: Directional1 Initial Pass/Fail: Fail **Severity Score:** 