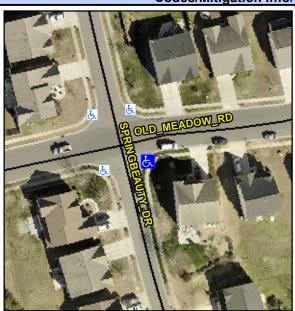

## Access Compliance Report Public Rights-of-Way (Curb Ramps)

Intersection ID: 15291 Main Street: OLD\_MEADOW\_RD Cross Street: SPRINGBEAUTY\_DR Location: SE

ADA ID: E4E61F1EAE3E Ramp Type: PerpDiag Initial Pass/Fail: Fail Overall Compliance: No Severity Score: 22.5