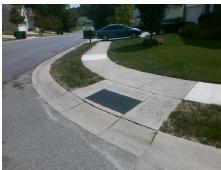

## Access Compliance Report Public Rights-of-Way (Curb Ramps)

Intersection ID: 15291 Main Street: OLD\_MEADOW\_RD Cross Street: SPRINGBEAUTY\_DR Location: SE

ADA ID: E4E61F1EAE3E Ramp Type: PerpDiag Initial Pass/Fail: Fail Overall Compliance: No Severity Score: 22.5

## Field Measurements/Component Compliance

Street 1 Name
Stop Condition-Street 2
None
Street 2 Name
Stop Condition-Street 1
StopSign

Possible Solutions:

Remove & Replace Curb Ramp With Two New Directional Ramps or Equivalent.

Surveyor Notes:

N/A

PROW/ADA:

Not Found, R304.5.1, R304.2.2, R304.5.3

Total Cost: \$ 3200.00

| Field Measurements/Component Compnance |                       |      |                        |                             |      |
|----------------------------------------|-----------------------|------|------------------------|-----------------------------|------|
| Compliance Description                 |                       | Data | Compliance Description |                             | Data |
| N/A                                    | Ramp Length (in)      | 46.0 | No                     | Ramp Slope (%)              | 9.1  |
| No                                     | Ramp Width (in)       | 44.0 | No                     | Ramp XSlope (%)             | 2.7  |
| N/A                                    | Flare Type LT         | N/A  | N/A                    | Flare Type RT               | N/A  |
| N/A                                    | Flare Slope LT (%)    | N/A  | N/A                    | Flare Slope RT (%)          | N/A  |
| N/A                                    | Flare Traversable LT? | N/A  | N/A                    | Flare Traversable RT?       | N/A  |
| N/A                                    | Landing Length (in)   | N/A  | N/A                    | DWS Provided?               | N/A  |
| N/A                                    | Landing Width (in)    | N/A  | N/A                    | DWS Contrast?               | N/A  |
| N/A                                    | Landing Slope (%)     | N/A  | N/A                    | DWS Length (in)             | N/A  |
| N/A                                    | Landing X Slope (%)   | N/A  | N/A                    | DWS Full Width?             | N/A  |
| N/A                                    | Landing Curb? (Y/N)   | N/A  | N/A                    | DWS Offset (in)             | N/A  |
| N/A                                    | Shared Landing?       | N/A  |                        |                             |      |
| N/A                                    | Gutter Ponding?       | N/A  | N/A                    | Gutter Slope (%)            | N/A  |
| N/A                                    | Gutter Lip Ht (in)    | N/A  | N/A                    | Gutter X Slope (%)          | N/A  |
| N/A                                    | Painted X Walk1?      | No   | N/A                    | Painted X Walk2?            | No   |
|                                        | X Walk 1 Direction    | To N |                        | X Walk 2 Direction          | To W |
| N/A                                    | X Walk 1 Width (in)   | N/A  | N/A                    | X Walk 2 Width (in)         | N/A  |
|                                        | X Walk 1 Slope (%)    | 3.4  |                        | X Walk 2 Slope (%)          | 3.9  |
|                                        | X Walk 1 X Slope (%)  | 4.0  |                        | X Walk 2 X Slope (%)        | 2.6  |
| N/A                                    | Ramp inside XWalk1?   | N/A  | N/A                    | Ramp inside XWalk2?         | N/A  |
|                                        | Road Slope (%)        | 1.5  | N/A                    | Clear Space?                | N/A  |
|                                        | Road X Slope (%)      | 6.3  | N/A                    | Clear Space to XWalk (in)   | N/A  |
| N/A                                    | Any Obstructions?     | N/A  | N/A                    | Storm Grate/Utility Hazard? | N/A  |
|                                        | Obstruction Type      |      | l                      | Storm Grate/Utility Type    |      |
|                                        |                       | N/A  |                        |                             | N/A  |
|                                        |                       |      | Yes                    | Surface Condition? (G/P)    | Good |
| - W                                    | His                   |      |                        |                             |      |