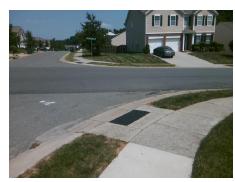

## Access Compliance Report Public Rights-of-Way (Curb Ramps)

Intersection ID: 15291 Main Street: OLD\_MEADOW\_RD Cross Street: SPRINGBEAUTY\_DR Location: SE

ADA ID: E4E61F1EAE3E Ramp Type: PerpDiag Initial Pass/Fail: Fail Overall Compliance: No Severity Score: 22.5

## Field Measurements/Component Compliance

Street 1 Name
Stop Condition-Street 2
None
Street 2 Name
Stop Condition-Street 1
StopSign

Possible Solutions:

Remove & Replace Curb Ramp With Two New Directional Ramps or Equivalent.

Surveyor Notes:

N/A

PROW/ADA:

Not Found, R304.5.1, R304.2.2, R304.5.3

Total Cost: \$ 3200.00

| Field Measurements/Component Compnance |                       |      |                        |                             |      |
|----------------------------------------|-----------------------|------|------------------------|-----------------------------|------|
| Compliance Description                 |                       | Data | Compliance Description |                             | Data |
| N/A                                    | Ramp Length (in)      | 46.0 | No                     | Ramp Slope (%)              | 9.1  |
| No                                     | Ramp Width (in)       | 44.0 | No                     | Ramp XSlope (%)             | 2.7  |
| N/A                                    | Flare Type LT         | N/A  | N/A                    | Flare Type RT               | N/A  |
| N/A                                    | Flare Slope LT (%)    | N/A  | N/A                    | Flare Slope RT (%)          | N/A  |
| N/A                                    | Flare Traversable LT? | N/A  | N/A                    | Flare Traversable RT?       | N/A  |
| N/A                                    | Landing Length (in)   | N/A  | N/A                    | DWS Provided?               | N/A  |
| N/A                                    | Landing Width (in)    | N/A  | N/A                    | DWS Contrast?               | N/A  |
| N/A                                    | Landing Slope (%)     | N/A  | N/A                    | DWS Length (in)             | N/A  |
| N/A                                    | Landing X Slope (%)   | N/A  | N/A                    | DWS Full Width?             | N/A  |
| N/A                                    | Landing Curb? (Y/N)   | N/A  | N/A                    | DWS Offset (in)             | N/A  |
| N/A                                    | Shared Landing?       | N/A  |                        |                             |      |
| N/A                                    | Gutter Ponding?       | N/A  | N/A                    | Gutter Slope (%)            | N/A  |
| N/A                                    | Gutter Lip Ht (in)    | N/A  | N/A                    | Gutter X Slope (%)          | N/A  |
| N/A                                    | Painted X Walk1?      | No   | N/A                    | Painted X Walk2?            | No   |
|                                        | X Walk 1 Direction    | To N |                        | X Walk 2 Direction          | To W |
| N/A                                    | X Walk 1 Width (in)   | N/A  | N/A                    | X Walk 2 Width (in)         | N/A  |
|                                        | X Walk 1 Slope (%)    | 3.4  |                        | X Walk 2 Slope (%)          | 3.9  |
|                                        | X Walk 1 X Slope (%)  | 4.0  |                        | X Walk 2 X Slope (%)        | 2.6  |
| N/A                                    | Ramp inside XWalk1?   | N/A  | N/A                    | Ramp inside XWalk2?         | N/A  |
|                                        | Road Slope (%)        | 1.5  | N/A                    | Clear Space?                | N/A  |
|                                        | Road X Slope (%)      | 6.3  | N/A                    | Clear Space to XWalk (in)   | N/A  |
| N/A                                    | Any Obstructions?     | N/A  | N/A                    | Storm Grate/Utility Hazard? | N/A  |
|                                        | Obstruction Type      |      | l                      | Storm Grate/Utility Type    |      |
|                                        |                       | N/A  |                        |                             | N/A  |
|                                        |                       |      | Yes                    | Surface Condition? (G/P)    | Good |
| - W                                    | His                   |      |                        |                             |      |