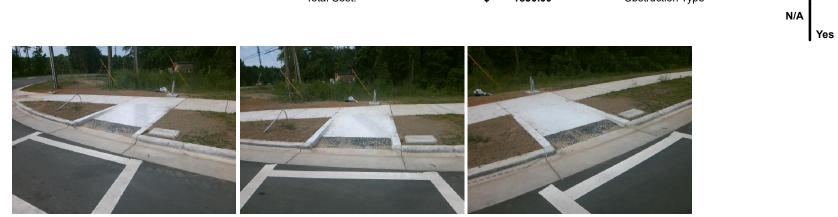

## Access Compliance Report Public Rights-of-Way (Curb Ramps)

| Intersection ID: 3285                                                                                           | Main Street: MALLARD_CREEK_RD |                              |         | Street:                                     | JOHNSTON_OEHLER       | Location: | W                           |                             |      |
|-----------------------------------------------------------------------------------------------------------------|-------------------------------|------------------------------|---------|---------------------------------------------|-----------------------|-----------|-----------------------------|-----------------------------|------|
| ADA ID: E4ECA9779425                                                                                            | Ramp Type: Perp               |                              |         | Initial Pass/Fail: Fail Overall Compliance: |                       |           |                             |                             |      |
| Codes/Mitigation Info/Possible Solution                                                                         |                               |                              | minut   | <u>ucon (</u>                               |                       |           |                             |                             |      |
|                                                                                                                 |                               |                              |         | Field Measurements/Component Compliance     |                       |           |                             |                             |      |
|                                                                                                                 | 1/1/3                         | Possible Solutions:          |         | Compliance Description                      |                       |           | Data Compliance Description |                             | Data |
|                                                                                                                 | 1111                          | Remove & Replace Entire Ramp | •       | N/A                                         | Ramp Length (in)      | 90.5      |                             | Ramp Slope (%)              | 12.6 |
| 1923                                                                                                            | 1 1                           |                              |         | Yes                                         | Ramp Width (in)       | 70.5      |                             | Ramp XSlope (%)             | 3.5  |
| A March Last                                                                                                    | Hide                          |                              |         | N/A                                         | Flare Type LT         | N/A       | N/A                         | Flare Type RT               | N/A  |
| A A A A A A A A A A A A A A A A A A A                                                                           | 1 1 4 18                      | 2                            |         | N/A                                         | Flare Slope LT (%)    | N/A       | N/A                         | Flare Slope RT (%)          | N/A  |
|                                                                                                                 | 144                           |                              |         | N/A                                         | Flare Traversable LT? | N/A       | N/A                         | Flare Traversable RT?       | N/A  |
|                                                                                                                 | C. C.                         | 2                            |         | N/A                                         | Landing Length (in)   | N/A       | N/A                         | DWS Provided?               | N/A  |
|                                                                                                                 | <mark>له</mark>               | Surveyor Notes:              |         | N/A                                         | Landing Width (in)    | N/A       | N/A                         | DWS Contrast?               | N/A  |
|                                                                                                                 |                               | N/A                          |         | N/A                                         | Landing Slope (%)     | N/A       | N/A                         | DWS Length (in)             | N/A  |
| B. S.                                                                       | EL .                          | £                            |         | N/A                                         | Landing X Slope (%)   | N/A       | N/A                         | DWS Full Width?             | N/A  |
|                                                                                                                 | the second                    |                              |         | N/A                                         | Landing Curb? (Y/N)   | N/A       | N/A                         | DWS Offset (in)             | N/A  |
| a                                                                                                               | 1 de la                       | ġ.                           |         | N/A                                         | Shared Landing?       | N/A       |                             |                             |      |
| A CARLER AND A CARLE | A State                       | PROW/ADA:                    |         | N/A                                         | Gutter Ponding?       | N/A       | N/A                         | Gutter Slope (%)            | N/A  |
| 251 251 251                                                                                                     |                               | R304.2.2, R304.5.3           |         | N/A                                         | Gutter Lip Ht (in)    | N/A       | N/A                         | Gutter X Slope (%)          | N/A  |
|                                                                                                                 | State 1                       |                              |         | N/A                                         | Painted X Walk1?      | Yes       | N/A                         | Painted X Walk2?            | N/A  |
| All English with the                                                                                            | a Maria                       |                              |         |                                             | X Walk 1 Direction    | To NE     |                             | X Walk 2 Direction          | N/A  |
|                                                                                                                 | 1.1.1                         |                              |         | N/A                                         | X Walk 1 Width (in)   | 104.0     | N/A                         | X Walk 2 Width (in)         | N/A  |
| Street 1 Name JOHNSTON OEHLER RD                                                                                |                               |                              |         |                                             | X Walk 1 Slope (%)    | 0.9       |                             | X Walk 2 Slope (%)          | N/A  |
| Stop Condition-Street 2                                                                                         | Signal                        |                              |         |                                             | X Walk 1 X Slope (%)  | 2.7       |                             | X Walk 2 X Slope (%)        | N/A  |
| Street 2 Name                                                                                                   | N/A                           |                              |         | N/A                                         | Ramp inside XWalk1?   | Yes       | N/A                         | Ramp inside XWalk2?         | N/A  |
| Stop Condition-Street 1                                                                                         | N/A                           |                              |         |                                             | Road Slope (%)        | N/A       | N/A                         | Clear Space?                | N/A  |
|                                                                                                                 |                               |                              |         |                                             | Road X Slope (%)      | N/A       | N/A                         | Clear Space to XWalk (in)   | N/A  |
|                                                                                                                 |                               |                              |         | N/A                                         | Any Obstructions?     | N/A       | N/A                         | Storm Grate/Utility Hazard? | N/A  |
|                                                                                                                 |                               | Total Cost: \$               | 1850.00 |                                             | Obstruction Type      |           |                             | Storm Grate/Utility Type    |      |
|                                                                                                                 |                               |                              |         |                                             |                       | N/A       |                             |                             | N/A  |