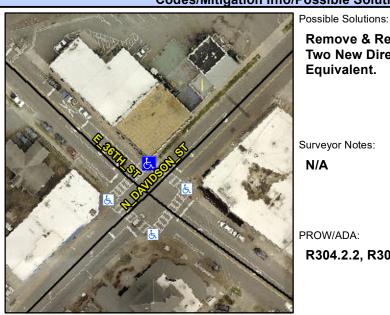

## **Access Compliance Report Public Rights-of-Way** (Curb Ramps)

Intersection ID: 9982 Main Street: E 36TH ST **Cross Street: N DAVIDSON ST** Location:

**ADA ID: E4EEB7613F88** Ramp Type: PerpDiag Initial Pass/Fail: Fail **Overall Compliance: No** Severity Score: 26.25

## **Field Measurements/Component Compliance**

E 36TH ST Street 1 Name Stop Condition-Street 2 Signal Street 2 Name N DAVIDSON ST Stop Condition-Street 1 Signal Remove & Replace Curb Ramp With Two New Directional Ramps or Equivalent.

Surveyor Notes:

N/A

PROW/ADA:

R304.2.2, R304.5.3

Total Cost:

3200.00

| Compl | iance Description     | Data  | Compli | ance  | Description             | Data  |
|-------|-----------------------|-------|--------|-------|-------------------------|-------|
| N/A   | Ramp Length (in)      | 60.0  | No     | Ramp  | Slope (%)               | 13.7  |
| Yes   | Ramp Width (in)       | 48.0  | No     | Ramp  | XSlope (%)              | 4.1   |
| N/A   | Flare Type LT         | N/A   | N/A    | Flare | Type RT                 | N/A   |
| N/A   | Flare Slope LT (%)    | N/A   | N/A    | Flare | Slope RT (%)            | N/A   |
| N/A   | Flare Traversable LT? | N/A   | N/A    | Flare | Traversable RT?         | N/A   |
| N/A   | Landing Length (in)   | N/A   | N/A    | DWS   | Provided?               | N/A   |
| N/A   | Landing Width (in)    | N/A   | N/A    | DWS   | Contrast?               | N/A   |
| N/A   | Landing Slope (%)     | N/A   | N/A    | DWS   | Length (in)             | N/A   |
| N/A   | Landing X Slope (%)   | N/A   | N/A    | DWS   | Full Width?             | N/A   |
| N/A   | Landing Curb? (Y/N)   | N/A   | N/A    | DWS   | Offset (in)             | N/A   |
| N/A   | Shared Landing?       | N/A   |        |       |                         |       |
| N/A   | Gutter Ponding?       | N/A   | N/A    | Gutte | er Slope (%)            | N/A   |
| N/A   | Gutter Lip Ht (in)    | 2.0   | N/A    | Gutte | r X Slope (%)           | N/A   |
| N/A   | Painted X Walk1?      | Yes   | N/A    | Paint | ed X Walk2?             | Yes   |
|       | X Walk 1 Direction    | To SW |        | X Wa  | lk 2 Direction          | To SE |
| N/A   | X Walk 1 Width (in)   | 110.0 | N/A    | X Wa  | lk 2 Width (in)         | 108.0 |
|       | X Walk 1 Slope (%)    | 2.5   |        | X Wa  | lk 2 Slope (%)          | 2.3   |
|       | X Walk 1 X Slope (%)  | 0.2   |        | X Wa  | lk 2 X Slope (%)        | 4.4   |
| N/A   | Ramp inside XWalk1?   | Yes   | N/A    | Ram   | inside XWalk2?          | Yes   |
|       | Road Slope (%)        | 2.3   | N/A    | Clear | Space?                  | N/A   |
|       | Road X Slope (%)      | 3.8   | N/A    | Clear | Space to XWalk (in)     | N/A   |
| N/A   | Any Obstructions?     | N/A   | N/A    | Storn | n Grate/Utility Hazard? | N/A   |
|       | Obstruction Type      |       |        | Storn | n Grate/Utility Type    |       |
|       |                       | N/A   |        |       |                         | N/A   |