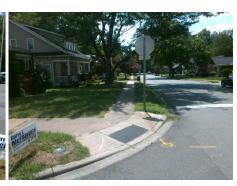

## Field Measurements/Component Compliance

Street 1 Name Stop Condition-Street 2 Street 2 Name Stop Condition-Street 1

**EUCLID AV** StopSign **E TREMONT AV** StopSign

Possible Solutions: Remove & Replace Curb Ramp With Two New Directional Ramps or Equivalent. Surveyor Notes: N/A PROW/ADA: Not Found, R304.2.2