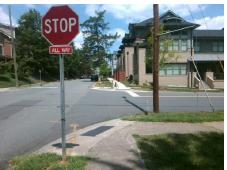

## Field Measurements/Component Compliance

Street 1 Name Stop Condition-Street 2 Street 2 Name Stop Condition-Street 1

**EUCLID AV** StopSign **E TREMONT AV** StopSign

Possible Solutions: Remove & Replace Curb Ramp With Two New Directional Ramps or Equivalent. Surveyor Notes: N/A PROW/ADA: Not Found, R304.2.2