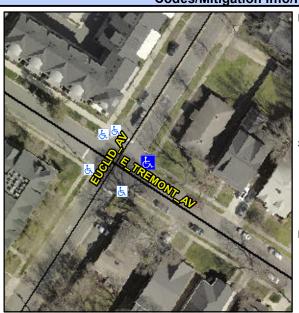

## **Access Compliance Report Public Rights-of-Way** (Curb Ramps)

N/A

N/A

N/A

Good

Intersection ID: 14468 Main Street: E TREMONT AV **Cross Street: EUCLID AV** Location: Ε

ADA ID: E4F2DCCC3C19 Ramp Type: PerpDiag Initial Pass/Fail: Fail **Overall Compliance: No Severity Score:** 25