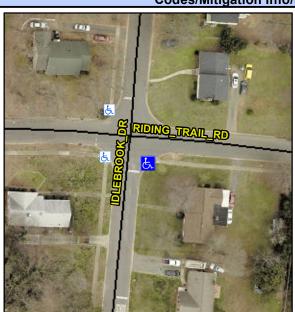

## Access Compliance Report Public Rights-of-Way (Curb Ramps)

Intersection ID: 15782 Main Street: IDLEBROOK\_DR Cross Street: RIDING\_TRAIL\_RD Location: SE

ADA ID: E4F30EF3D9D2 Ramp Type: BlendTrans2 Initial Pass/Fail: Fail Overall Compliance: No Severity Score: 12.5