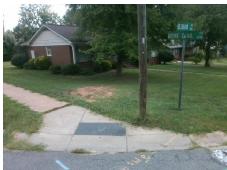

## Access Compliance Report Public Rights-of-Way (Curb Ramps)

Intersection ID: 15782 Main Street: IDLEBROOK\_DR Cross Street: RIDING\_TRAIL\_RD Location: SE

ADA ID: E4F30EF3D9D2 Ramp Type: BlendTrans2 Initial Pass/Fail: Fail Overall Compliance: No Severity Score: 12.5

## Field Measurements/Component Compliance

Stop Condition-Street 1 Street 2 Name Stop Condition-Street 2

Street 1 Name

RIDING TRAIL RD StopSign IDLEBROOK DR StopSign Possible Solutions:

Remove & Replace Curb Ramp With
Two New Directional Ramps or
Equivalent.