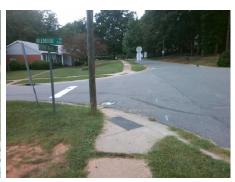

## Access Compliance Report Public Rights-of-Way (Curb Ramps)

Intersection ID: 15782 Main Street: IDLEBROOK\_DR Cross Street: RIDING\_TRAIL\_RD Location: SE

ADA ID: E4F30EF3D9D2 Ramp Type: BlendTrans2 Initial Pass/Fail: Fail Overall Compliance: No Severity Score: 12.5

## Field Measurements/Component Compliance

Stop Condition-Street 1 Street 2 Name Stop Condition-Street 2

Street 1 Name

RIDING TRAIL RD StopSign IDLEBROOK DR StopSign Possible Solutions:

Remove & Replace Curb Ramp With
Two New Directional Ramps or
Equivalent.