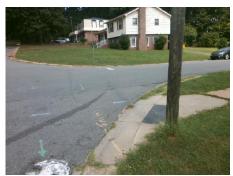

## Access Compliance Report Public Rights-of-Way (Curb Ramps)

Intersection ID: 15782 Main Street: IDLEBROOK\_DR Cross Street: RIDING\_TRAIL\_RD Location: SE

ADA ID: E4F30EF3D9D2 Ramp Type: BlendTrans2 Initial Pass/Fail: Fail Overall Compliance: No Severity Score: 12.5

## Field Measurements/Component Compliance

Stop Condition-Street 1 Street 2 Name Stop Condition-Street 2

Street 1 Name

RIDING TRAIL RD StopSign IDLEBROOK DR StopSign Possible Solutions:

Remove & Replace Curb Ramp With
Two New Directional Ramps or
Equivalent.