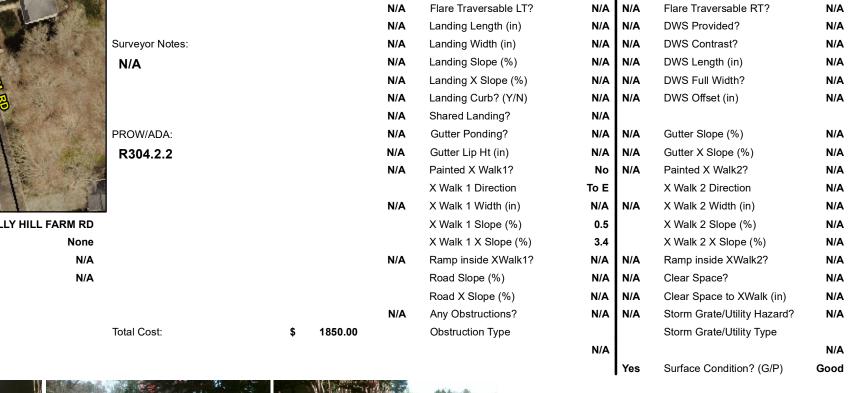

| Possible Solutions:           |
|-------------------------------|
| Remove & Replace Entire Ramp. |
| ·                             |
|                               |
|                               |
|                               |
|                               |
| Surveyor Notes:               |
| N/A                           |
|                               |
|                               |
|                               |
| PROW/ADA:                     |
| R304.2.2                      |
|                               |
|                               |
|                               |
|                               |
|                               |
|                               |
|                               |