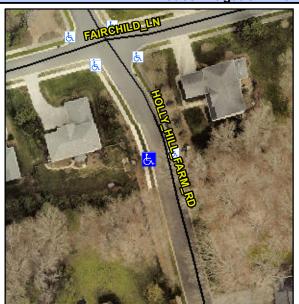

## **Access Compliance Report Public Rights-of-Way** (Curb Ramps)

Data

9.8

3.2

N/A

N/A

Intersection ID: 10028555 Main Street: HOLLY HILL FARM RD Cross Street: N/A Location: W Initial Pass/Fail: Fail **Overall Compliance: No ADA ID: E4F6E8F4662E** Ramp Type: Perp Severity Score: 13.75

Ramp XSlope (%)

Flare Slope RT (%)

Data

70.5

48.0

N/A

N/A

HOLLY HILL FARM RD Street 1 Name Stop Condition-Street 2 Street 2 Name Stop Condition-Street 1