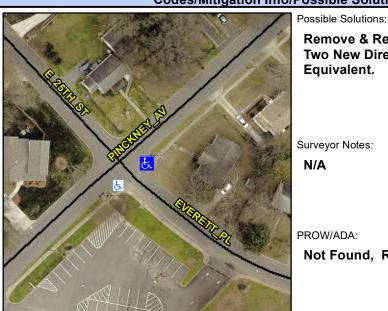

## **Access Compliance Report Public Rights-of-Way** (Curb Ramps)

Data

4.7

Intersection ID: 11084 Main Street: E 25TH ST **Cross Street: EVERETT PL** Location:

Ramp Type: BlendTrans1 Initial Pass/Fail: Fail **Overall Compliance: No** Severity Score: 33.75 **ADA ID: E4FE4C69845E** 

## Field Measurements/Component Compliance

61.5 Yes

Data Compliance Description

BlendTrans Slope (%)

**EVERETT PL** Street 1 Name Stop Condition-Street 1 StopSign Street 2 Name N/A Stop Condition-Street 2 N/A Remove & Replace Curb Ramp With Two New Directional Ramps or Equivalent.