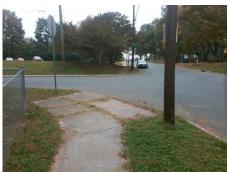

Surveyor Notes:

N/A

PROW/ADA:

Not Found, R304.5.1, R304.5.3

| No  |
|-----|
| N/A |
|     |
|     |
|     |
|     |
| N/A |
|     |
|     |
| N/A |
|     |

| No  | Ramp Width (in)       | 39.0  | No  | BlendTrans XSlope (%)       | 7.8  |
|-----|-----------------------|-------|-----|-----------------------------|------|
| N/A | Flare Type LT         | N/A   | N/A | Flare Type RT               | N/A  |
| N/A | Flare Slope LT (%)    | N/A   | N/A | Flare Slope RT (%)          | N/A  |
| N/A | Flare Traversable LT? | N/A   | N/A | Flare Traversable RT?       | N/A  |
| N/A | Landing Length (in)   | N/A   | N/A | DWS Provided?               | N/A  |
| N/A | Landing Width (in)    | N/A   | N/A | DWS Contrast?               | N/A  |
| N/A | Landing Slope (%)     | N/A   | N/A | DWS Length (in)             | N/A  |
| N/A | Landing X Slope (%)   | N/A   | N/A | DWS Full Width?             | N/A  |
| N/A | Landing Curb? (Y/N)   | N/A   | N/A | DWS Offset (in)             | N/A  |
| N/A | Shared Landing?       | N/A   |     |                             |      |
| N/A | Gutter Ponding?       | N/A   | N/A | Gutter Slope (%)            | N/A  |
| N/A | Gutter Lip Ht (in)    | N/A   | N/A | Gutter X Slope (%)          | N/A  |
| N/A | Painted X Walk1?      | No    | N/A | Painted X Walk2?            | N/A  |
|     | X Walk 1 Direction    | To SW |     | X Walk 2 Direction          | N/A  |
|     | X Walk 1 Width (in)   | N/A   |     | X Walk 2 Width (in)         | N/A  |
|     | X Walk 1 Slope (%)    | 10.7  |     | X Walk 2 Slope (%)          | N/A  |
|     | X Walk 1 X Slope (%)  | 2.4   |     | X Walk 2 X Slope (%)        | N/A  |
| N/A | Ramp inside XWalk1?   | N/A   | N/A | Ramp inside XWalk2?         | N/A  |
|     | Road Slope (%)        | 2.4   |     | Clear Space?                | N/A  |
|     | Road X Slope (%)      | 10.7  | N/A | Clear Space to XWalk (in)   | N/A  |
| N/A | Any Obstructions?     | N/A   | N/A | Storm Grate/Utility Hazard? | N/A  |
|     | Obstruction Type      |       |     | Storm Grate/Utility Type    |      |
|     |                       | N/A   |     |                             | N/A  |
|     |                       |       | Yes | Surface Condition? (G/P)    | Good |
|     |                       |       | No  | Curb Slope (%)              | 7.5  |