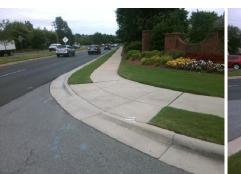

## Access Compliance Report Public Rights-of-Way (Curb Ramps)

| Intersection ID: 44009 Main Str         | Main Street: REA_RD                |                                                    | Cross Street: DEMAINE_DR                       |       |     |                             | SW   |
|-----------------------------------------|------------------------------------|----------------------------------------------------|------------------------------------------------|-------|-----|-----------------------------|------|
| ADA ID: E4FFFB59E44E Ramp Ty            | A ID: E4FFFB59E44E Ramp Type: Perp |                                                    | Initial Pass/Fail: Fail Overall Compliance: No |       |     | o Severity Score:           | 12.5 |
| Codes/Mitigation Info/Possible Solution |                                    | Field Measurements/Component Compliance            |                                                |       |     |                             |      |
| A A A A A A A A A A A A A A A A A A A   | Possible Solutions:                | Compliance Description Data Compliance Description |                                                |       |     | liance Description          | Data |
| h all be the second                     | Remove & Replace Entire Ramp.      | N/A                                                | Ramp Length (in)                               | 102.0 | Yes | Ramp Slope (%)              | 6.6  |
|                                         | 8. · · · ·                         | Yes                                                | Ramp Width (in)                                | 60.0  | No  | Ramp XSlope (%)             | 5.8  |
|                                         | 1                                  | N/A                                                | Flare Type LT                                  | N/A   | N/A | Flare Type RT               | N/A  |
|                                         |                                    | N/A                                                | Flare Slope LT (%)                             | N/A   | N/A | Flare Slope RT (%)          | N/A  |
|                                         | 2                                  | N/A                                                | Flare Traversable LT?                          | N/A   | N/A | Flare Traversable RT?       | N/A  |
|                                         | •                                  | N/A                                                | Landing Length (in)                            | N/A   | N/A | DWS Provided?               | N/A  |
|                                         | Surveyor Notes:                    | N/A                                                | Landing Width (in)                             | N/A   | N/A | DWS Contrast?               | N/A  |
|                                         | N/A                                | N/A                                                | Landing Slope (%)                              | N/A   | N/A | DWS Length (in)             | N/A  |
| S.                                      |                                    | N/A                                                | Landing X Slope (%)                            | N/A   | N/A | DWS Full Width?             | N/A  |
| My Sel months                           |                                    | N/A                                                | Landing Curb? (Y/N)                            | N/A   | N/A | DWS Offset (in)             | N/A  |
|                                         |                                    | N/A                                                | Shared Landing?                                | N/A   |     |                             |      |
| L.                                      | PROW/ADA:                          | N/A                                                | Gutter Ponding?                                | N/A   | N/A | Gutter Slope (%)            | N/A  |
|                                         | Not Found, R304.5.3                | N/A                                                | Gutter Lip Ht (in)                             | N/A   | N/A | Gutter X Slope (%)          | N/A  |
|                                         | ,                                  | N/A                                                | Painted X Walk1?                               | No    | N/A | Painted X Walk2?            | N/A  |
| 6. 100                                  |                                    |                                                    | X Walk 1 Direction                             | To NW |     | X Walk 2 Direction          | N/A  |
|                                         |                                    | N/A                                                | X Walk 1 Width (in)                            | N/A   | N/A | X Walk 2 Width (in)         | N/A  |
| Street 1 Name DEMAINE DR                |                                    |                                                    | X Walk 1 Slope (%)                             | 3.1   |     | X Walk 2 Slope (%)          | N/A  |
| Stop Condition-Street 2 StopSign        |                                    |                                                    | X Walk 1 X Slope (%)                           | 0.8   |     | X Walk 2 X Slope (%)        | N/A  |
| Street 2 Name N/A                       |                                    | N/A                                                | Ramp inside XWalk1?                            | N/A   | N/A | Ramp inside XWalk2?         | N/A  |
| Stop Condition-Street 1 N/A             |                                    |                                                    | Road Slope (%)                                 | N/A   | N/A | Clear Space?                | N/A  |
|                                         |                                    |                                                    | Road X Slope (%)                               | N/A   | N/A | Clear Space to XWalk (in)   | N/A  |
|                                         |                                    | N/A                                                | Any Obstructions?                              | N/A   | N/A | Storm Grate/Utility Hazard? | N/A  |
|                                         | Total Cost: \$ 1                   | 850.00                                             | Obstruction Type                               |       |     | Storm Grate/Utility Type    |      |
|                                         |                                    |                                                    |                                                | N/A   |     |                             | N/A  |