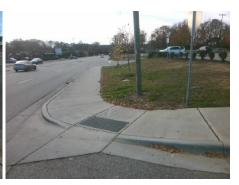

Good

Intersection ID: 10025558 Main Street: E W T HARRIS BV Cross Street: N/A Location: SW Initial Pass/Fail: Fail **Overall Compliance: No Severity Score:** 25 ADA ID: E50074DACAB6 Ramp Type: ParaDiag

N/A

6.2

**EWTHARRISBV** Street 1 Name Stop Condition-Street 1 None **ENTRANCE** Street 2 Name Stop Condition-Street 2 StopSign

Possible Solutions: Remove & Replace Curb Ramp With Two New Directional Ramps or Equivalent. Surveyor Notes: N/A PROW/ADA: R304.3.2