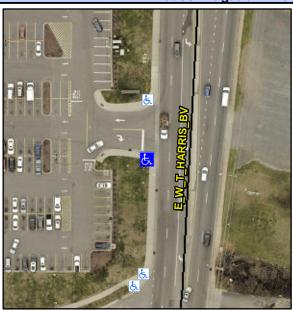

Good

Intersection ID: 10025558 Main Street: E W T HARRIS BV Cross Street: N/A Location: SW Initial Pass/Fail: Fail **Overall Compliance: No Severity Score:** 25 ADA ID: E50074DACAB6 Ramp Type: ParaDiag

N/A

6.2

**EWTHARRISBV** Street 1 Name Stop Condition-Street 1 None **ENTRANCE** Street 2 Name Stop Condition-Street 2 StopSign

Possible Solutions: Remove & Replace Curb Ramp With Two New Directional Ramps or Equivalent. Surveyor Notes: N/A PROW/ADA: R304.3.2