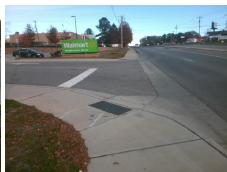

Good

Intersection ID: 10025558 Main Street: E W T HARRIS BV Cross Street: N/A Location: SW Initial Pass/Fail: Fail **Overall Compliance: No Severity Score:** 25 ADA ID: E50074DACAB6 Ramp Type: ParaDiag

N/A

6.2

**EWTHARRISBV** Street 1 Name Stop Condition-Street 1 None **ENTRANCE** Street 2 Name Stop Condition-Street 2 StopSign

Possible Solutions: Remove & Replace Curb Ramp With Two New Directional Ramps or Equivalent. Surveyor Notes: N/A PROW/ADA: R304.3.2