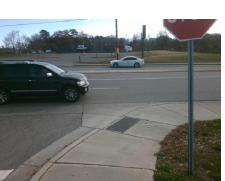

Good

Intersection ID: 10025558 Main Street: E W T HARRIS BV Cross Street: N/A Location: SW Initial Pass/Fail: Fail **Overall Compliance: No Severity Score:** 25 ADA ID: E50074DACAB6 Ramp Type: ParaDiag

N/A

6.2

**EWTHARRISBV** Street 1 Name Stop Condition-Street 1 None **ENTRANCE** Street 2 Name Stop Condition-Street 2 StopSign

Possible Solutions: Remove & Replace Curb Ramp With Two New Directional Ramps or Equivalent. Surveyor Notes: N/A PROW/ADA: R304.3.2