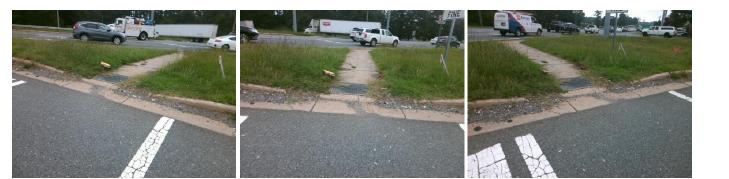

## Access Compliance Report Public Rights-of-Way (Curb Ramps)

No

Surface Condition? (G/P)

Poor

| Intersection ID: 3474 Main Str             | Main Street: W_W_T_HARRIS_BV  |                                               | W_WT_HARRIS_TO_        | NB    | Location: | W                           |     |  |
|--------------------------------------------|-------------------------------|-----------------------------------------------|------------------------|-------|-----------|-----------------------------|-----|--|
| ADA ID: E50C7C40F366 Ramp Type: Perp       |                               | Initial Pass/Fail: Fail Overall Compliance: N |                        |       | ce: N     | o Severity Score:           | 15  |  |
| Codes/Mitigation Info/Possible Solution    |                               | Field Measurements/Component Compliance       |                        |       |           |                             |     |  |
|                                            | Possible Solutions:           | Comp                                          | Compliance Description |       |           | Data Compliance Description |     |  |
|                                            | Remove & Replace Entire Ramp. | N/A                                           | Ramp Length (in)       | 73.5  | Yes       | Ramp Slope (%)              | 6.8 |  |
| The first is the second                    |                               | Yes                                           | Ramp Width (in)        | 61.0  | Yes       | Ramp XSlope (%)             | 1.3 |  |
| 6.                                         |                               | N/A                                           | Flare Type LT          | N/A   | N/A       | Flare Type RT               | N/A |  |
|                                            |                               | N/A                                           | Flare Slope LT (%)     | N/A   | N/A       | Flare Slope RT (%)          | N/A |  |
| WIWIT HARRIS BY                            | ·                             | N/A                                           | Flare Traversable LT?  | N/A   | N/A       | Flare Traversable RT?       | N/A |  |
|                                            | -                             | N/A                                           | Landing Length (in)    | N/A   | N/A       | DWS Provided?               | N/A |  |
| TO ARREN E. E. E.                          | Surveyor Notes:               | N/A                                           | Landing Width (in)     | N/A   | N/A       | DWS Contrast?               | N/A |  |
|                                            | N/A                           | N/A                                           | Landing Slope (%)      | N/A   | N/A       | DWS Length (in)             | N/A |  |
| E WO B                                     |                               | N/A                                           | Landing X Slope (%)    | N/A   | N/A       | DWS Full Width?             | N/A |  |
|                                            |                               | N/A                                           | Landing Curb? (Y/N)    | N/A   | N/A       | DWS Offset (in)             | N/A |  |
|                                            |                               | N/A                                           | Shared Landing?        | N/A   |           |                             |     |  |
| 5.                                         | PROW/ADA:                     | N/A                                           | Gutter Ponding?        | N/A   | N/A       | Gutter Slope (%)            | N/A |  |
|                                            | R302.7                        | N/A                                           | Gutter Lip Ht (in)     | N/A   | N/A       | Gutter X Slope (%)          | N/A |  |
| g                                          |                               | N/A                                           | Painted X Walk1?       | No    | N/A       | Painted X Walk2?            | N/A |  |
|                                            |                               |                                               | X Walk 1 Direction     | To SW |           | X Walk 2 Direction          | N/A |  |
|                                            |                               | N/A                                           | X Walk 1 Width (in)    | N/A   | N/A       | X Walk 2 Width (in)         | N/A |  |
| Street 1 Name W W T HARRIS BV TO I-77 RAMP |                               |                                               | X Walk 1 Slope (%)     | 5.7   |           | X Walk 2 Slope (%)          | N/A |  |
| Stop Condition-Street 2 None               |                               |                                               | X Walk 1 X Slope (%)   | 0.7   |           | X Walk 2 X Slope (%)        | N/A |  |
| Street 2 Name N/A                          |                               | N/A                                           | Ramp inside XWalk1?    | N/A   | N/A       | Ramp inside XWalk2?         | N/A |  |
| Stop Condition-Street 1 N/A                |                               |                                               | Road Slope (%)         | N/A   | N/A       | Clear Space?                | N/A |  |
|                                            |                               |                                               | Road X Slope (%)       | N/A   | N/A       | Clear Space to XWalk (in)   | N/A |  |
|                                            |                               | N/A                                           | Any Obstructions?      | N/A   | N/A       | Storm Grate/Utility Hazard? | N/A |  |
|                                            | Total Cost: \$ 1              | 850.00                                        | Obstruction Type       |       |           | Storm Grate/Utility Type    |     |  |
|                                            |                               |                                               |                        | N/A   |           |                             | N/A |  |