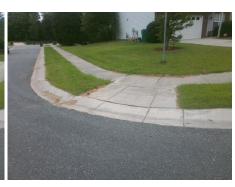

## Field Measurements/Component Compliance

Street 1 Name
Stop Condition-Street 2
Street 2 Name
Stop Condition-Street 1

WHITEBARK CT StopSign BOXELDER LN None Possible Solutions:

Remove & Replace Curb Ramp With Two New Directional Ramps or Equivalent.

Surveyor Notes:

N/A

PROW/ADA:

Not Found, R304.5.1, R304.5.3

Total Cost: \$ 3200.00

| r leid Measurements/Component Compnance |                       |       |      |                             |       |
|-----------------------------------------|-----------------------|-------|------|-----------------------------|-------|
| Compliance Description                  |                       | Data  | Comp | liance Description          | Data  |
| N/A                                     | Ramp Length (in)      | 45.5  | Yes  | Ramp Slope (%)              | 7.5   |
| No                                      | Ramp Width (in)       | 35.0  | No   | Ramp XSlope (%)             | 2.9   |
| N/A                                     | Flare Type LT         | N/A   | N/A  | Flare Type RT               | N/A   |
| N/A                                     | Flare Slope LT (%)    | N/A   | N/A  | Flare Slope RT (%)          | N/A   |
| N/A                                     | Flare Traversable LT? | N/A   | N/A  | Flare Traversable RT?       | N/A   |
| N/A                                     | Landing Length (in)   | N/A   | N/A  | DWS Provided?               | N/A   |
| N/A                                     | Landing Width (in)    | N/A   | N/A  | DWS Contrast?               | N/A   |
| N/A                                     | Landing Slope (%)     | N/A   | N/A  | DWS Length (in)             | N/A   |
| N/A                                     | Landing X Slope (%)   | N/A   | N/A  | DWS Full Width?             | N/A   |
| N/A                                     | Landing Curb? (Y/N)   | N/A   | N/A  | DWS Offset (in)             | N/A   |
| N/A                                     | Shared Landing?       | N/A   |      |                             |       |
| N/A                                     | Gutter Ponding?       | N/A   | N/A  | Gutter Slope (%)            | N/A   |
| N/A                                     | Gutter Lip Ht (in)    | N/A   | N/A  | Gutter X Slope (%)          | N/A   |
| N/A                                     | Painted X Walk1?      | No    | N/A  | Painted X Walk2?            | No    |
|                                         | X Walk 1 Direction    | To NE |      | X Walk 2 Direction          | To NW |
| N/A                                     | X Walk 1 Width (in)   | N/A   | N/A  | X Walk 2 Width (in)         | N/A   |
|                                         | X Walk 1 Slope (%)    | 0.2   |      | X Walk 2 Slope (%)          | 5.5   |
|                                         | X Walk 1 X Slope (%)  | 1.8   |      | X Walk 2 X Slope (%)        | 0.8   |
| N/A                                     | Ramp inside XWalk1?   | N/A   | N/A  | Ramp inside XWalk2?         | N/A   |
|                                         | Road Slope (%)        | 2.6   | N/A  | Clear Space?                | N/A   |
|                                         | Road X Slope (%)      | 2.5   | N/A  | Clear Space to XWalk (in)   | N/A   |
| N/A                                     | Any Obstructions?     | N/A   | N/A  | Storm Grate/Utility Hazard? | N/A   |