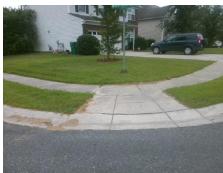

## Field Measurements/Component Compliance

Street 1 Name
Stop Condition-Street 2
Street 2 Name
Stop Condition-Street 1

WHITEBARK CT StopSign BOXELDER LN None Possible Solutions:

Remove & Replace Curb Ramp With Two New Directional Ramps or Equivalent.

Surveyor Notes:

N/A

PROW/ADA:

Not Found, R304.5.1, R304.5.3

Total Cost: \$ 3200.00

| r leid Measurements/Component Compnance |                       |       |      |                             |       |
|-----------------------------------------|-----------------------|-------|------|-----------------------------|-------|
| Compliance Description                  |                       | Data  | Comp | liance Description          | Data  |
| N/A                                     | Ramp Length (in)      | 45.5  | Yes  | Ramp Slope (%)              | 7.5   |
| No                                      | Ramp Width (in)       | 35.0  | No   | Ramp XSlope (%)             | 2.9   |
| N/A                                     | Flare Type LT         | N/A   | N/A  | Flare Type RT               | N/A   |
| N/A                                     | Flare Slope LT (%)    | N/A   | N/A  | Flare Slope RT (%)          | N/A   |
| N/A                                     | Flare Traversable LT? | N/A   | N/A  | Flare Traversable RT?       | N/A   |
| N/A                                     | Landing Length (in)   | N/A   | N/A  | DWS Provided?               | N/A   |
| N/A                                     | Landing Width (in)    | N/A   | N/A  | DWS Contrast?               | N/A   |
| N/A                                     | Landing Slope (%)     | N/A   | N/A  | DWS Length (in)             | N/A   |
| N/A                                     | Landing X Slope (%)   | N/A   | N/A  | DWS Full Width?             | N/A   |
| N/A                                     | Landing Curb? (Y/N)   | N/A   | N/A  | DWS Offset (in)             | N/A   |
| N/A                                     | Shared Landing?       | N/A   |      |                             |       |
| N/A                                     | Gutter Ponding?       | N/A   | N/A  | Gutter Slope (%)            | N/A   |
| N/A                                     | Gutter Lip Ht (in)    | N/A   | N/A  | Gutter X Slope (%)          | N/A   |
| N/A                                     | Painted X Walk1?      | No    | N/A  | Painted X Walk2?            | No    |
|                                         | X Walk 1 Direction    | To NE |      | X Walk 2 Direction          | To NW |
| N/A                                     | X Walk 1 Width (in)   | N/A   | N/A  | X Walk 2 Width (in)         | N/A   |
|                                         | X Walk 1 Slope (%)    | 0.2   |      | X Walk 2 Slope (%)          | 5.5   |
|                                         | X Walk 1 X Slope (%)  | 1.8   |      | X Walk 2 X Slope (%)        | 0.8   |
| N/A                                     | Ramp inside XWalk1?   | N/A   | N/A  | Ramp inside XWalk2?         | N/A   |
|                                         | Road Slope (%)        | 2.6   | N/A  | Clear Space?                | N/A   |
|                                         | Road X Slope (%)      | 2.5   | N/A  | Clear Space to XWalk (in)   | N/A   |
| N/A                                     | Any Obstructions?     | N/A   | N/A  | Storm Grate/Utility Hazard? | N/A   |