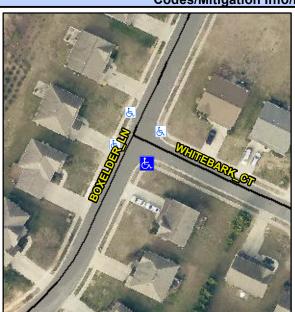

## Access Compliance Report Public Rights-of-Way (Curb Ramps)

Intersection ID: 29172 Main Street: BOXELDER\_LN Cross Street: WHITEBARK\_CT Location: S

ADA ID: E50E8A2E09CC Ramp Type: PerpDiag Initial Pass/Fail: Fail Overall Compliance: No Severity Score: 18.75

## Field Measurements/Component Compliance

Street 1 Name
Stop Condition-Street 2
Street 2 Name
Stop Condition-Street 1

WHITEBARK CT StopSign BOXELDER LN None Possible Solutions:

Remove & Replace Curb Ramp With Two New Directional Ramps or Equivalent.