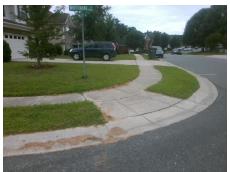

## Field Measurements/Component Compliance

Street 1 Name
Stop Condition-Street 2
Street 2 Name
Stop Condition-Street 1

WHITEBARK CT StopSign BOXELDER LN None Possible Solutions:

Remove & Replace Curb Ramp With Two New Directional Ramps or Equivalent.

Surveyor Notes:

N/A

PROW/ADA:

Not Found, R304.5.1, R304.5.3

Total Cost: \$ 3200.00

| r leid Measurements/Component Compnance |                       |       |      |                             |       |
|-----------------------------------------|-----------------------|-------|------|-----------------------------|-------|
| Compliance Description                  |                       | Data  | Comp | liance Description          | Data  |
| N/A                                     | Ramp Length (in)      | 45.5  | Yes  | Ramp Slope (%)              | 7.5   |
| No                                      | Ramp Width (in)       | 35.0  | No   | Ramp XSlope (%)             | 2.9   |
| N/A                                     | Flare Type LT         | N/A   | N/A  | Flare Type RT               | N/A   |
| N/A                                     | Flare Slope LT (%)    | N/A   | N/A  | Flare Slope RT (%)          | N/A   |
| N/A                                     | Flare Traversable LT? | N/A   | N/A  | Flare Traversable RT?       | N/A   |
| N/A                                     | Landing Length (in)   | N/A   | N/A  | DWS Provided?               | N/A   |
| N/A                                     | Landing Width (in)    | N/A   | N/A  | DWS Contrast?               | N/A   |
| N/A                                     | Landing Slope (%)     | N/A   | N/A  | DWS Length (in)             | N/A   |
| N/A                                     | Landing X Slope (%)   | N/A   | N/A  | DWS Full Width?             | N/A   |
| N/A                                     | Landing Curb? (Y/N)   | N/A   | N/A  | DWS Offset (in)             | N/A   |
| N/A                                     | Shared Landing?       | N/A   |      |                             |       |
| N/A                                     | Gutter Ponding?       | N/A   | N/A  | Gutter Slope (%)            | N/A   |
| N/A                                     | Gutter Lip Ht (in)    | N/A   | N/A  | Gutter X Slope (%)          | N/A   |
| N/A                                     | Painted X Walk1?      | No    | N/A  | Painted X Walk2?            | No    |
|                                         | X Walk 1 Direction    | To NE |      | X Walk 2 Direction          | To NW |
| N/A                                     | X Walk 1 Width (in)   | N/A   | N/A  | X Walk 2 Width (in)         | N/A   |
|                                         | X Walk 1 Slope (%)    | 0.2   |      | X Walk 2 Slope (%)          | 5.5   |
|                                         | X Walk 1 X Slope (%)  | 1.8   |      | X Walk 2 X Slope (%)        | 0.8   |
| N/A                                     | Ramp inside XWalk1?   | N/A   | N/A  | Ramp inside XWalk2?         | N/A   |
|                                         | Road Slope (%)        | 2.6   | N/A  | Clear Space?                | N/A   |
|                                         | Road X Slope (%)      | 2.5   | N/A  | Clear Space to XWalk (in)   | N/A   |
| N/A                                     | Any Obstructions?     | N/A   | N/A  | Storm Grate/Utility Hazard? | N/A   |