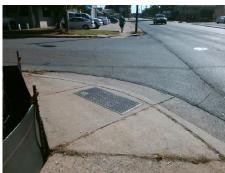

## Access Compliance Report Public Rights-of-Way (Curb Ramps)

Intersection ID: 13259 Main Street: CENTRAL\_AV Cross Street: CHATHAM\_AV Location: NW

ADA ID: E5109B9ACD68 Ramp Type: PerpDiag Initial Pass/Fail: Fail Overall Compliance: No Severity Score: 13.75

Surveyor Notes:

N/A

PROW/ADA:

Not Found, R304.2.2, R304.5.3

Total Cost: \$ 3200.00

| Field Measurements/Component Compliance |                       |      |      |                             |      |
|-----------------------------------------|-----------------------|------|------|-----------------------------|------|
| Compliance Description                  |                       | Data | Comp | liance Description          | Data |
| N/A                                     | Ramp Length (in)      | 53.0 | No   | Ramp Slope (%)              | 8.8  |
| Yes                                     | Ramp Width (in)       | 57.0 | No   | Ramp XSlope (%)             | 4.4  |
| N/A                                     | Flare Type LT         | N/A  | N/A  | Flare Type RT               | N/A  |
| N/A                                     | Flare Slope LT (%)    | N/A  | N/A  | Flare Slope RT (%)          | N/A  |
| N/A                                     | Flare Traversable LT? | N/A  | N/A  | Flare Traversable RT?       | N/A  |
| N/A                                     | Landing Length (in)   | N/A  | N/A  | DWS Provided?               | N/A  |
| N/A                                     | Landing Width (in)    | N/A  | N/A  | DWS Contrast?               | N/A  |
| N/A                                     | Landing Slope (%)     | N/A  | N/A  | DWS Length (in)             | N/A  |
| N/A                                     | Landing X Slope (%)   | N/A  | N/A  | DWS Full Width?             | N/A  |
| N/A                                     | Landing Curb? (Y/N)   | N/A  | N/A  | DWS Offset (in)             | N/A  |
| N/A                                     | Shared Landing?       | N/A  |      |                             |      |
| N/A                                     | Gutter Ponding?       | N/A  | N/A  | Gutter Slope (%)            | N/A  |
| N/A                                     | Gutter Lip Ht (in)    | N/A  | N/A  | Gutter X Slope (%)          | N/A  |
| N/A                                     | Painted X Walk1?      | No   | N/A  | Painted X Walk2?            | No   |
|                                         | X Walk 1 Direction    | To S |      | X Walk 2 Direction          | To E |
| N/A                                     | X Walk 1 Width (in)   | N/A  | N/A  | X Walk 2 Width (in)         | N/A  |
|                                         | X Walk 1 Slope (%)    | 0.3  |      | X Walk 2 Slope (%)          | 7.6  |
|                                         | X Walk 1 X Slope (%)  | 4.9  |      | X Walk 2 X Slope (%)        | 0.5  |
| N/A                                     | Ramp inside XWalk1?   | N/A  | N/A  | Ramp inside XWalk2?         | N/A  |
|                                         | Road Slope (%)        | 3.8  | N/A  | Clear Space?                | N/A  |
|                                         | Road X Slope (%)      | 3.7  | N/A  | Clear Space to XWalk (in)   | N/A  |
| N/A                                     | Any Obstructions?     | N/A  | N/A  | Storm Grate/Utility Hazard? | N/A  |
|                                         | Obstruction Type      |      |      | Storm Grate/Utility Type    |      |
|                                         |                       | N/A  |      |                             | N/A  |
|                                         |                       |      | Yes  | Surface Condition? (G/P)    | Good |
|                                         |                       |      |      |                             |      |