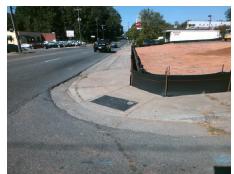

## Access Compliance Report Public Rights-of-Way (Curb Ramps)

Intersection ID: 13259 Main Street: CENTRAL\_AV Cross Street: CHATHAM\_AV Location: NW

ADA ID: E5109B9ACD68 Ramp Type: PerpDiag Initial Pass/Fail: Fail Overall Compliance: No Severity Score: 13.75

Surveyor Notes:

N/A

PROW/ADA:

Not Found, R304.2.2, R304.5.3

Total Cost: \$ 3200.00

| Field Measurements/Component Compliance |                       |      |      |                             |      |
|-----------------------------------------|-----------------------|------|------|-----------------------------|------|
| Compliance Description                  |                       | Data | Comp | liance Description          | Data |
| N/A                                     | Ramp Length (in)      | 53.0 | No   | Ramp Slope (%)              | 8.8  |
| Yes                                     | Ramp Width (in)       | 57.0 | No   | Ramp XSlope (%)             | 4.4  |
| N/A                                     | Flare Type LT         | N/A  | N/A  | Flare Type RT               | N/A  |
| N/A                                     | Flare Slope LT (%)    | N/A  | N/A  | Flare Slope RT (%)          | N/A  |
| N/A                                     | Flare Traversable LT? | N/A  | N/A  | Flare Traversable RT?       | N/A  |
| N/A                                     | Landing Length (in)   | N/A  | N/A  | DWS Provided?               | N/A  |
| N/A                                     | Landing Width (in)    | N/A  | N/A  | DWS Contrast?               | N/A  |
| N/A                                     | Landing Slope (%)     | N/A  | N/A  | DWS Length (in)             | N/A  |
| N/A                                     | Landing X Slope (%)   | N/A  | N/A  | DWS Full Width?             | N/A  |
| N/A                                     | Landing Curb? (Y/N)   | N/A  | N/A  | DWS Offset (in)             | N/A  |
| N/A                                     | Shared Landing?       | N/A  |      |                             |      |
| N/A                                     | Gutter Ponding?       | N/A  | N/A  | Gutter Slope (%)            | N/A  |
| N/A                                     | Gutter Lip Ht (in)    | N/A  | N/A  | Gutter X Slope (%)          | N/A  |
| N/A                                     | Painted X Walk1?      | No   | N/A  | Painted X Walk2?            | No   |
|                                         | X Walk 1 Direction    | To S |      | X Walk 2 Direction          | To E |
| N/A                                     | X Walk 1 Width (in)   | N/A  | N/A  | X Walk 2 Width (in)         | N/A  |
|                                         | X Walk 1 Slope (%)    | 0.3  |      | X Walk 2 Slope (%)          | 7.6  |
|                                         | X Walk 1 X Slope (%)  | 4.9  |      | X Walk 2 X Slope (%)        | 0.5  |
| N/A                                     | Ramp inside XWalk1?   | N/A  | N/A  | Ramp inside XWalk2?         | N/A  |
|                                         | Road Slope (%)        | 3.8  | N/A  | Clear Space?                | N/A  |
|                                         | Road X Slope (%)      | 3.7  | N/A  | Clear Space to XWalk (in)   | N/A  |
| N/A                                     | Any Obstructions?     | N/A  | N/A  | Storm Grate/Utility Hazard? | N/A  |
|                                         | Obstruction Type      |      |      | Storm Grate/Utility Type    |      |
|                                         |                       | N/A  |      |                             | N/A  |
|                                         |                       |      | Yes  | Surface Condition? (G/P)    | Good |
|                                         |                       |      |      |                             |      |