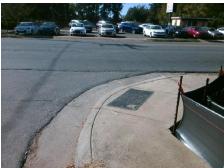

## Access Compliance Report Public Rights-of-Way (Curb Ramps)

Intersection ID: 13259 Main Street: CENTRAL\_AV Cross Street: CHATHAM\_AV Location: NW

ADA ID: E5109B9ACD68 Ramp Type: PerpDiag Initial Pass/Fail: Fail Overall Compliance: No Severity Score: 13.75

Surveyor Notes:

N/A

PROW/ADA:

Not Found, R304.2.2, R304.5.3

Total Cost: \$ 3200.00

| Field Measurements/Component Compliance |                       |      |      |                             |      |
|-----------------------------------------|-----------------------|------|------|-----------------------------|------|
| Compliance Description                  |                       | Data | Comp | liance Description          | Data |
| N/A                                     | Ramp Length (in)      | 53.0 | No   | Ramp Slope (%)              | 8.8  |
| Yes                                     | Ramp Width (in)       | 57.0 | No   | Ramp XSlope (%)             | 4.4  |
| N/A                                     | Flare Type LT         | N/A  | N/A  | Flare Type RT               | N/A  |
| N/A                                     | Flare Slope LT (%)    | N/A  | N/A  | Flare Slope RT (%)          | N/A  |
| N/A                                     | Flare Traversable LT? | N/A  | N/A  | Flare Traversable RT?       | N/A  |
| N/A                                     | Landing Length (in)   | N/A  | N/A  | DWS Provided?               | N/A  |
| N/A                                     | Landing Width (in)    | N/A  | N/A  | DWS Contrast?               | N/A  |
| N/A                                     | Landing Slope (%)     | N/A  | N/A  | DWS Length (in)             | N/A  |
| N/A                                     | Landing X Slope (%)   | N/A  | N/A  | DWS Full Width?             | N/A  |
| N/A                                     | Landing Curb? (Y/N)   | N/A  | N/A  | DWS Offset (in)             | N/A  |
| N/A                                     | Shared Landing?       | N/A  |      |                             |      |
| N/A                                     | Gutter Ponding?       | N/A  | N/A  | Gutter Slope (%)            | N/A  |
| N/A                                     | Gutter Lip Ht (in)    | N/A  | N/A  | Gutter X Slope (%)          | N/A  |
| N/A                                     | Painted X Walk1?      | No   | N/A  | Painted X Walk2?            | No   |
|                                         | X Walk 1 Direction    | To S |      | X Walk 2 Direction          | To E |
| N/A                                     | X Walk 1 Width (in)   | N/A  | N/A  | X Walk 2 Width (in)         | N/A  |
|                                         | X Walk 1 Slope (%)    | 0.3  |      | X Walk 2 Slope (%)          | 7.6  |
|                                         | X Walk 1 X Slope (%)  | 4.9  |      | X Walk 2 X Slope (%)        | 0.5  |
| N/A                                     | Ramp inside XWalk1?   | N/A  | N/A  | Ramp inside XWalk2?         | N/A  |
|                                         | Road Slope (%)        | 3.8  | N/A  | Clear Space?                | N/A  |
|                                         | Road X Slope (%)      | 3.7  | N/A  | Clear Space to XWalk (in)   | N/A  |
| N/A                                     | Any Obstructions?     | N/A  | N/A  | Storm Grate/Utility Hazard? | N/A  |
|                                         | Obstruction Type      |      |      | Storm Grate/Utility Type    |      |
|                                         |                       | N/A  |      |                             | N/A  |
|                                         |                       |      | Yes  | Surface Condition? (G/P)    | Good |
|                                         |                       |      |      |                             |      |