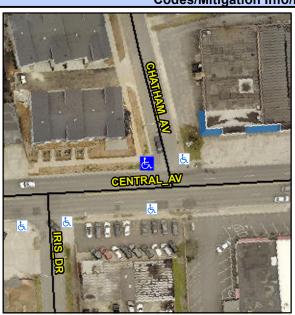

## Access Compliance Report Public Rights-of-Way (Curb Ramps)

Intersection ID: 13259 Main Street: CENTRAL\_AV Cross Street: CHATHAM\_AV Location: NW

ADA ID: E5109B9ACD68 Ramp Type: PerpDiag Initial Pass/Fail: Fail Overall Compliance: No Severity Score: 13.75

## Field Measurements/Component Compliance

Street 1 Name
Stop Condition-Street 2
Street 2 Name
Stop Condition-Street 1

CENTRAL AV
None
CHATHAM AV
StopSign

Possible Solutions:

Remove & Replace Curb Ramp With Two New Directional Ramps or Equivalent.