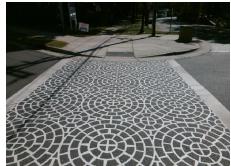

## Field Measurements/Component Compliance

Street 1 Name MCCLINTOCK RD
Stop Condition-Street 2 StopSign
Street 2 Name N/A
Stop Condition-Street 1 N/A

Possible Solutions:

Remove & Replace Entire Ramp.

Surveyor Notes:

N/A

PROW/ADA:

Not Found, R304.5.1

Total Cost: \$ 1850.00

Compliance Description Data Compliance Description Data Yes Ramp Slope (%) N/A Ramp Length (in) 60.0 7.8 Yes Ramp XSlope (%) No Ramp Width (in) 47.0 0.4 N/A N/A Flare Type LT N/A Flare Type RT N/A N/A N/A N/A Flare Slope RT (%) N/A Flare Slope LT (%) N/A Flare Traversable LT? N/A N/A Flare Traversable RT? N/A N/A N/A N/A DWS Provided? N/A Landing Length (in) N/A Landing Width (in) N/A N/A **DWS Contrast?** N/A N/A N/A N/A Landing Slope (%) DWS Length (in) N/A N/A Landing X Slope (%) N/A N/A DWS Full Width? N/A N/A Landing Curb? (Y/N) N/A N/A DWS Offset (in) N/A N/A N/A Shared Landing? N/A **Gutter Ponding?** N/A N/A Gutter Slope (%) N/A N/A Gutter Lip Ht (in) N/A N/A Gutter X Slope (%) N/A N/A Painted X Walk1? Yes N/A Painted X Walk2? N/A X Walk 1 Direction To N X Walk 2 Direction N/A N/A 154.0 X Walk 1 Width (in) X Walk 2 Width (in) N/A X Walk 1 Slope (%) 2.5 X Walk 2 Slope (%) N/A X Walk 1 X Slope (%) 2.0 X Walk 2 X Slope (%) N/A N/A N/A Ramp inside XWalk2? Ramp inside XWalk1? Yes N/A Road Slope (%) N/A N/A Clear Space? N/A Road X Slope (%) N/A N/A Clear Space to XWalk (in) N/A N/A N/A Any Obstructions? N/A Storm Grate/Utility Hazard? N/A **Obstruction Type** Storm Grate/Utility Type N/A N/A Yes Surface Condition? (G/P) Good