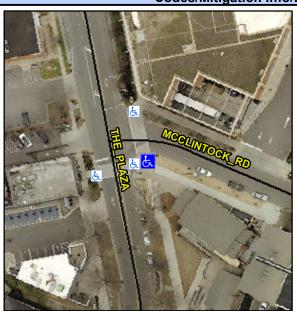

## Access Compliance Report Public Rights-of-Way (Curb Ramps)

Intersection ID: 13263 Main Street: MCCLINTOCK\_RD Cross Street: THE\_PLAZA Location: SE

ADA ID: E513D4F7A4E0 Ramp Type: Perp Initial Pass/Fail: Fail Overall Compliance: No Severity Score: 8.75