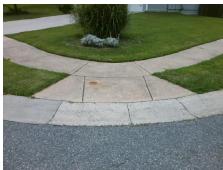

## Access Compliance Report Public Rights-of-Way (Curb Ramps)

Intersection ID: 30003 Main Street: CHEPSTOW\_CT Cross Street: KEMPSFORD\_DR Location: S

ADA ID: E5191E17259F Ramp Type: PerpDiag Initial Pass/Fail: Fail Overall Compliance: No Severity Score: 1.25

## Field Measurements/Component Compliance

Street 1 Name
Stop Condition-Street 2
Street 2 Name
Stop Condition-Street 1

CHEPSTOW CT StopSign KEMPSFORD DR None Possible Solutions:

Remove & Replace Curb Ramp With
Two New Directional Ramps or
Equivalent.

Surveyor Notes:

N/A

PROW/ADA:

Not Found, R304.5.3

Total Cost: \$ 3200.00

| Field Measurements/Component Compliance |                       |       |                        |             |                    |       |
|-----------------------------------------|-----------------------|-------|------------------------|-------------|--------------------|-------|
| Compliance Description                  |                       | Data  | Compliance Description |             | cription           | Data  |
| N/A                                     | Ramp Length (in)      | 47.0  | Yes                    | Ramp Slop   | e (%)              | 5.0   |
| Yes                                     | Ramp Width (in)       | 48.0  | No                     | Ramp XSIo   | ppe (%)            | 3.1   |
| N/A                                     | Flare Type LT         | N/A   | N/A                    | Flare Type  | RT                 | N/A   |
| N/A                                     | Flare Slope LT (%)    | N/A   | N/A                    | Flare Slope | e RT (%)           | N/A   |
| N/A                                     | Flare Traversable LT? | N/A   | N/A                    | Flare Trave | ersable RT?        | N/A   |
| N/A                                     | Landing Length (in)   | N/A   | N/A                    | DWS Provi   | ided?              | N/A   |
| N/A                                     | Landing Width (in)    | N/A   | N/A                    | DWS Cont    | rast?              | N/A   |
| N/A                                     | Landing Slope (%)     | N/A   | N/A                    | DWS Leng    | th (in)            | N/A   |
| N/A                                     | Landing X Slope (%)   | N/A   | N/A                    | DWS Full \  | Nidth?             | N/A   |
| N/A                                     | Landing Curb? (Y/N)   | N/A   | N/A                    | DWS Offse   | et (in)            | N/A   |
| N/A                                     | Shared Landing?       | N/A   |                        |             |                    |       |
| N/A                                     | Gutter Ponding?       | N/A   | N/A                    | Gutter Slop | pe (%)             | N/A   |
| N/A                                     | Gutter Lip Ht (in)    | N/A   | N/A                    | Gutter X S  | lope (%)           | N/A   |
| N/A                                     | Painted X Walk1?      | No    | N/A                    | Painted X   | Walk2?             | No    |
|                                         | X Walk 1 Direction    | To NE |                        | X Walk 2 D  | Direction          | To NW |
| N/A                                     | X Walk 1 Width (in)   | N/A   | N/A                    | X Walk 2 V  | Vidth (in)         | N/A   |
|                                         | X Walk 1 Slope (%)    | 1.4   |                        | X Walk 2 S  | Slope (%)          | 1.3   |
|                                         | X Walk 1 X Slope (%)  | 1.3   |                        | X Walk 2 X  | (Slope (%)         | 1.8   |
| N/A                                     | Ramp inside XWalk1?   | N/A   | N/A                    | Ramp insid  | de XWalk2?         | N/A   |
|                                         | Road Slope (%)        | 0.4   | N/A                    | Clear Space | ce?                | N/A   |
|                                         | Road X Slope (%)      | 0.5   | N/A                    | Clear Space | ce to XWalk (in)   | N/A   |
| N/A                                     | Any Obstructions?     | N/A   | N/A                    | Storm Graf  | te/Utility Hazard? | N/A   |
|                                         | Obstruction Type      |       |                        | Storm Graf  | te/Utility Type    |       |
|                                         |                       | N/A   |                        |             |                    | N/A   |
|                                         |                       |       | Yes                    | Surface Co  | ondition? (G/P)    | Good  |
|                                         |                       |       |                        |             |                    |       |