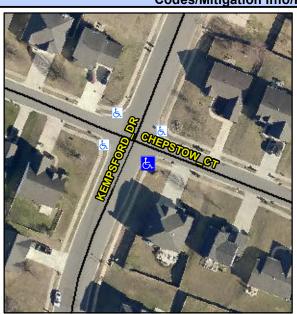

## Access Compliance Report Public Rights-of-Way (Curb Ramps)

Intersection ID: 30003 Main Street: CHEPSTOW\_CT Cross Street: KEMPSFORD\_DR Location: S

ADA ID: E5191E17259F Ramp Type: PerpDiag Initial Pass/Fail: Fail Overall Compliance: No Severity Score: 1.25

## Field Measurements/Component Compliance

Street 1 Name
Stop Condition-Street 2
Street 2 Name
Stop Condition-Street 1

CHEPSTOW CT StopSign KEMPSFORD DR None Possible Solutions:

Remove & Replace Curb Ramp With
Two New Directional Ramps or
Equivalent.