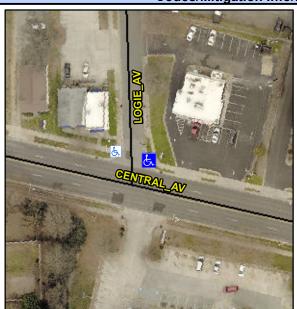

## Access Compliance Report Public Rights-of-Way (Curb Ramps)

Intersection ID: 13368Main Street: CENTRAL\_AVCross Street: LOGIE\_AVLocation:NEADA ID: E51A9F701A4CRamp Type: PerpInitial Pass/Fail: FailOverall Compliance: NoSeverity Score:30