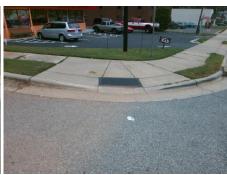

## Access Compliance Report Public Rights-of-Way (Curb Ramps)

Intersection ID: 13368Main Street: CENTRAL\_AVCross Street: LOGIE\_AVLocation:NEADA ID: E51A9F701A4CRamp Type: PerpInitial Pass/Fail: FailOverall Compliance: NoSeverity Score:30

Total Cost:

1850.00

| Field Measurements/Component Compliance |                       |       |       |       |                       |      |  |  |
|-----------------------------------------|-----------------------|-------|-------|-------|-----------------------|------|--|--|
| Compl                                   | iance Description     | Data  | Compl | iance | Description           | Data |  |  |
| N/A                                     | Ramp Length (in)      | 49.0  | Yes   | Ramp  | Slope (%)             | 5.1  |  |  |
| No                                      | Ramp Width (in)       | 32.0  | No    | Ramp  | XSlope (%)            | 5.9  |  |  |
| N/A                                     | Flare Type LT         | N/A   | N/A   | Flare | Type RT               | N/A  |  |  |
| N/A                                     | Flare Slope LT (%)    | N/A   | N/A   | Flare | Slope RT (%)          | N/A  |  |  |
| N/A                                     | Flare Traversable LT? | N/A   | N/A   | Flare | Traversable RT?       | N/A  |  |  |
| N/A                                     | Landing Length (in)   | N/A   | N/A   | DWS   | Provided?             | N/A  |  |  |
| N/A                                     | Landing Width (in)    | N/A   | N/A   | DWS   | Contrast?             | N/A  |  |  |
| N/A                                     | Landing Slope (%)     | N/A   | N/A   | DWS   | Length (in)           | N/A  |  |  |
| N/A                                     | Landing X Slope (%)   | N/A   | N/A   | DWS   | Full Width?           | N/A  |  |  |
| N/A                                     | Landing Curb? (Y/N)   | N/A   | N/A   | DWS   | Offset (in)           | N/A  |  |  |
| N/A                                     | Shared Landing?       | N/A   |       |       |                       |      |  |  |
| N/A                                     | Gutter Ponding?       | N/A   | N/A   | Gutte | r Slope (%)           | N/A  |  |  |
| N/A                                     | Gutter Lip Ht (in)    | N/A   | N/A   | Gutte | r X Slope (%)         | N/A  |  |  |
| N/A                                     | Painted X Walk1?      | No    | N/A   | Paint | ed X Walk2?           | N/A  |  |  |
|                                         | X Walk 1 Direction    | To NW |       | X Wa  | lk 2 Direction        | N/A  |  |  |
| N/A                                     | X Walk 1 Width (in)   | N/A   | N/A   | X Wa  | lk 2 Width (in)       | N/A  |  |  |
|                                         | X Walk 1 Slope (%)    | 8.2   |       | X Wa  | lk 2 Slope (%)        | N/A  |  |  |
|                                         | X Walk 1 X Slope (%)  | 1.5   |       | X Wa  | lk 2 X Slope (%)      | N/A  |  |  |
| N/A                                     | Ramp inside XWalk1?   | N/A   | N/A   | Ramp  | inside XWalk2?        | N/A  |  |  |
|                                         | Road Slope (%)        | N/A   | N/A   | Clear | Space?                | N/A  |  |  |
|                                         | Road X Slope (%)      | N/A   | N/A   | Clear | Space to XWalk (in)   | N/A  |  |  |
| N/A                                     | Any Obstructions?     | N/A   | N/A   | Storm | Grate/Utility Hazard? | N/A  |  |  |
|                                         | Obstruction Type      |       |       | Storm | Grate/Utility Type    |      |  |  |
|                                         |                       | N/A   |       |       |                       | N/A  |  |  |
|                                         |                       |       | Yes   | Surfa | ce Condition? (G/P)   | Good |  |  |