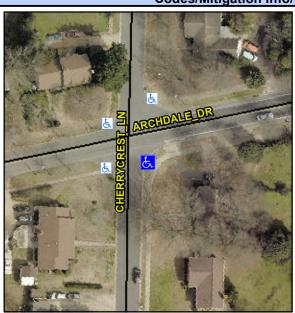

## **Access Compliance Report Public Rights-of-Way** (Curb Ramps)

Intersection ID: 19936 Main Street: ARCHDALE DR **Cross Street: CHERRYCREST LN** Location: ADA ID: E51B54827F7D Ramp Type: PerpDiag Initial Pass/Fail: Fail **Overall Compliance: No** Severity Score: 33.75

**Codes/Mitigation Info/Possible Solution** 

Street 1 Name Stop Condition-Street 2 Street 2 Name Stop Condition-Street 1

**ARCHDALE DR** None **CHERRYCREST LN** StopSign

Possible Solutions: Remove & Replace Curb Ramp With Two New Directional Ramps or Equivalent. Surveyor Notes: N/A PROW/ADA: Not Found, R304.5.1, R304.5.3