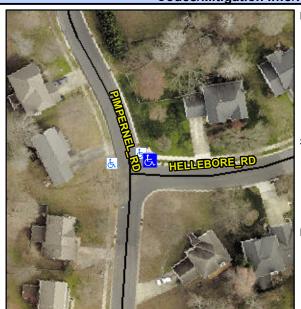

## Access Compliance Report Public Rights-of-Way (Curb Ramps)

Intersection ID: 5905Main Street:HELLEBORE\_RDCross Street:PIMPERNEL\_RDLocation:NWADA ID: E52342FB6B2ARamp Type:PerpInitial Pass/Fail:FailOverall Compliance:NoSeverity Score:12.5