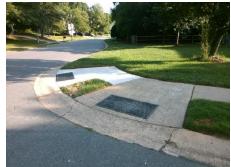

Possible Solutions:

Remove & Replace Entire Ramp.

Surveyor Notes:

N/A

PROW/ADA:

R304.2.2

Total Cost: \$ 1850.00

| Fleid Measurements/Component Compilance |                       |      |                        |                             |      |
|-----------------------------------------|-----------------------|------|------------------------|-----------------------------|------|
| Compliance Description                  |                       | Data | Compliance Description |                             | Data |
| N/A                                     | Ramp Length (in)      | 47.0 | No                     | Ramp Slope (%)              | 10.8 |
| Yes                                     | Ramp Width (in)       | 72.0 | Yes                    | Ramp XSlope (%)             | 0.6  |
| N/A                                     | Flare Type LT         | N/A  | N/A                    | Flare Type RT               | N/A  |
| N/A                                     | Flare Slope LT (%)    | N/A  | N/A                    | Flare Slope RT (%)          | N/A  |
| N/A                                     | Flare Traversable LT? | N/A  | N/A                    | Flare Traversable RT?       | N/A  |
| N/A                                     | Landing Length (in)   | N/A  | N/A                    | DWS Provided?               | N/A  |
| N/A                                     | Landing Width (in)    | N/A  | N/A                    | DWS Contrast?               | N/A  |
| N/A                                     | Landing Slope (%)     | N/A  | N/A                    | DWS Length (in)             | N/A  |
| N/A                                     | Landing X Slope (%)   | N/A  | N/A                    | DWS Full Width?             | N/A  |
| N/A                                     | Landing Curb? (Y/N)   | N/A  | N/A                    | DWS Offset (in)             | N/A  |
| N/A                                     | Shared Landing?       | N/A  |                        |                             |      |
| N/A                                     | Gutter Ponding?       | N/A  | N/A                    | Gutter Slope (%)            | N/A  |
| N/A                                     | Gutter Lip Ht (in)    | N/A  | N/A                    | Gutter X Slope (%)          | N/A  |
| N/A                                     | Painted X Walk1?      | No   | N/A                    | Painted X Walk2?            | N/A  |
|                                         | X Walk 1 Direction    | To S |                        | X Walk 2 Direction          | N/A  |
| N/A                                     | X Walk 1 Width (in)   | N/A  | N/A                    | X Walk 2 Width (in)         | N/A  |
|                                         | X Walk 1 Slope (%)    | 4.5  |                        | X Walk 2 Slope (%)          | N/A  |
|                                         | X Walk 1 X Slope (%)  | 0.0  |                        | X Walk 2 X Slope (%)        | N/A  |
| N/A                                     | Ramp inside XWalk1?   | N/A  | N/A                    | Ramp inside XWalk2?         | N/A  |
|                                         | Road Slope (%)        | N/A  | N/A                    | Clear Space?                | N/A  |
|                                         | Road X Slope (%)      | N/A  | N/A                    | Clear Space to XWalk (in)   | N/A  |
| N/A                                     | Any Obstructions?     | N/A  | N/A                    | Storm Grate/Utility Hazard? | N/A  |
|                                         | Obstruction Type      |      |                        | Storm Grate/Utility Type    |      |
|                                         |                       | N/A  |                        |                             | N/A  |
|                                         |                       |      | Yes                    | Surface Condition? (G/P)    | Good |
| A                                       |                       |      |                        |                             |      |