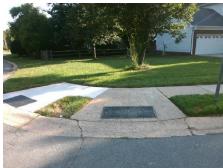

Possible Solutions:

Remove & Replace Entire Ramp.

Surveyor Notes:

N/A

PROW/ADA:

R304.2.2

Total Cost: \$ 1850.00

| Fleid Measurements/Component Compilance |                       |      |                        |                             |      |
|-----------------------------------------|-----------------------|------|------------------------|-----------------------------|------|
| Compliance Description                  |                       | Data | Compliance Description |                             | Data |
| N/A                                     | Ramp Length (in)      | 47.0 | No                     | Ramp Slope (%)              | 10.8 |
| Yes                                     | Ramp Width (in)       | 72.0 | Yes                    | Ramp XSlope (%)             | 0.6  |
| N/A                                     | Flare Type LT         | N/A  | N/A                    | Flare Type RT               | N/A  |
| N/A                                     | Flare Slope LT (%)    | N/A  | N/A                    | Flare Slope RT (%)          | N/A  |
| N/A                                     | Flare Traversable LT? | N/A  | N/A                    | Flare Traversable RT?       | N/A  |
| N/A                                     | Landing Length (in)   | N/A  | N/A                    | DWS Provided?               | N/A  |
| N/A                                     | Landing Width (in)    | N/A  | N/A                    | DWS Contrast?               | N/A  |
| N/A                                     | Landing Slope (%)     | N/A  | N/A                    | DWS Length (in)             | N/A  |
| N/A                                     | Landing X Slope (%)   | N/A  | N/A                    | DWS Full Width?             | N/A  |
| N/A                                     | Landing Curb? (Y/N)   | N/A  | N/A                    | DWS Offset (in)             | N/A  |
| N/A                                     | Shared Landing?       | N/A  |                        |                             |      |
| N/A                                     | Gutter Ponding?       | N/A  | N/A                    | Gutter Slope (%)            | N/A  |
| N/A                                     | Gutter Lip Ht (in)    | N/A  | N/A                    | Gutter X Slope (%)          | N/A  |
| N/A                                     | Painted X Walk1?      | No   | N/A                    | Painted X Walk2?            | N/A  |
|                                         | X Walk 1 Direction    | To S |                        | X Walk 2 Direction          | N/A  |
| N/A                                     | X Walk 1 Width (in)   | N/A  | N/A                    | X Walk 2 Width (in)         | N/A  |
|                                         | X Walk 1 Slope (%)    | 4.5  |                        | X Walk 2 Slope (%)          | N/A  |
|                                         | X Walk 1 X Slope (%)  | 0.0  |                        | X Walk 2 X Slope (%)        | N/A  |
| N/A                                     | Ramp inside XWalk1?   | N/A  | N/A                    | Ramp inside XWalk2?         | N/A  |
|                                         | Road Slope (%)        | N/A  | N/A                    | Clear Space?                | N/A  |
|                                         | Road X Slope (%)      | N/A  | N/A                    | Clear Space to XWalk (in)   | N/A  |
| N/A                                     | Any Obstructions?     | N/A  | N/A                    | Storm Grate/Utility Hazard? | N/A  |
|                                         | Obstruction Type      |      |                        | Storm Grate/Utility Type    |      |
|                                         |                       | N/A  |                        |                             | N/A  |
|                                         |                       |      | Yes                    | Surface Condition? (G/P)    | Good |
| A                                       |                       |      |                        |                             |      |